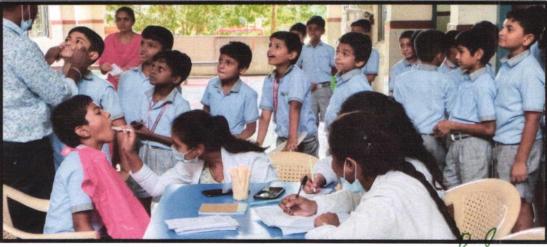

## Report:

Department of PHD have organized various school & community programs in the year 2023-24. A fully equipped mobile dental van is used to provide the comprehensive treatments to all the patients in the camps. Mobile dental van has 2 working dental chairs with compressor & in-built water tank, 2 portable dental chairs with compressor, 1 portable x-ray & TV, audio unit. Additionally, it has autoclave, emergency kit and basic dental instruments. During the camps oral health education talk is given by the faculty & PG's. Also, basic dental procedures like simple extractions, simple CL I, CL II cervical abrasion restoration & scaling is performed.

### Report:

• Department of PHD have organized various school & community programs in the year 2023-24. A fully equipped mobile dental van is used to provide the comprehensive treatments to all the patients in the camps. Mobile dental van has 2 working dental chairs with compressor & in-built water tank, 2 portable dental chairs with compressor, 1 portable x-ray & TV, audio unit. Additionally, it has autoclave, emergency kit and basic dental instruments. During the camps oral health education talk is given by the faculty & PG's. Also, basic dental procedures like simple extractions, simple CL I, CL II cervical abrasion restoration & scaling is performed.

## Camp statistics:

A total of 43 dental camps were conducted by Subbaiah institute of dental sciences.

Overall patients benefitted: 6267 Overall patients treated: 363

|        |                  |                                                          | Patients | Pa         | tients Treated |         |
|--------|------------------|----------------------------------------------------------|----------|------------|----------------|---------|
| Sl.no  | Date             | Place                                                    | Screened | Extraction | Restoration    | Scaling |
| 50     |                  | Haramaghatta village gps school                          |          |            |                |         |
| 1.     | 24/05/2023       | ,shimoga (sc)                                            | 28       | -          |                | -       |
| 2.     | 29/05/2023       | Kongavali thanda shimoga (sc)                            | 46       | -          |                | -       |
| 3.     | 30/05/2023       | Hosanagara shimoga (sc)                                  | 59       | -          | -              | -       |
| 4.     | 10/06/2023       | Newtown bhadravathi (sc)                                 | 43       | -          | -              | -       |
|        |                  | Shri sai dharmakshetra                                   |          |            |                |         |
| 5.     | 18/06/2023       | bhadravati (tc)                                          | 103      | 05         | 06             | 08      |
| 6.     | 13/07/2023       | Maranahalli (sc)                                         | 36       | -          | -              | -       |
| 7.     | 14/07/2023       | Sirigeri shimoga (tc)                                    | 171      | 07         | 09             | 36      |
|        |                  | Model higher primary school                              |          |            |                |         |
| 8.     | 22/07/2023       | nyamati (sc)                                             | 51       | -          | -              | -       |
|        |                  | Kattimani primary health centre                          |          |            |                |         |
| 9.     | 27/07/2023       | ,n,r pura,chikamangalur (tc)                             | 83       | 6          | 9              | 22      |
| 10.    | 17/08/2023       | Ghps holahatti shimoga (tc)                              | 73       | 2          | 5              | 25      |
| 11.    | 20/08/2023       | Sanchi honamma girls college (tc)                        | 63       | 2          | 3              | 17      |
| 3 H T  | ev sal           | Anand shikshana                                          |          |            |                |         |
| 12.    | 27/08/2023       | samathi,bhadravati                                       | 30       | -          | -              |         |
| 144562 |                  | Govt,teacher                                             |          |            |                |         |
| 4.0    | 0 4 40 0 40 00 0 | association,birur,chikamangalur                          |          |            |                |         |
| 13.    | 06/09/2023       | (tc)                                                     | 71       | 1          | 1              | 4       |
| 11     | 20 100 12022     | Govt,primary                                             | 20       |            |                | _       |
|        | 20/09/2023       | school,ullambyalu,shimoga (tc)                           | 22       | 1          | 1              | 5       |
| 15.    | 24/09/2023       | Prashanthi seva trust shikaripura                        | 70       | -          | -              | -       |
| 16     | 20 /00 /2022     | Youvashakti youth                                        | 20       | 1          | 2              | 15      |
| 17.    | 30/09/2023       | oraganisation,bhadravati (tc)                            | 20       | 1          | 2              | 15      |
| 17.    | 19/11/2023       | Newtown,bhadravati (tc)                                  | 51       | 2          | 11             | 7       |
| 18     | 30/11/2023       | Science ground,bh road shimoga                           | 94       | 0          | 7              | 4       |
| 19.    |                  | (tc)                                                     |          | 0          | 7              | 4       |
| 17.    | 17/12/2023       | Pravasimandira avarana ayanur<br>Holehonnur govt college | 57       | -          | -              | -       |
| 20.    | 20/12/2023       | shivamogga (sc)                                          | 105      |            | 122            | 5280    |
| 21.    | 3/1/2024         | Podar school, shivamogga (sc)                            | 806      |            | -              | -       |
| 41.    | 3/1/2027         | Gov school, durgigudi,                                   | 000      | -          | -              | _       |
| 22.    | 4/1/2024         | shivamogga (sc)                                          | 596      |            | - / /          |         |