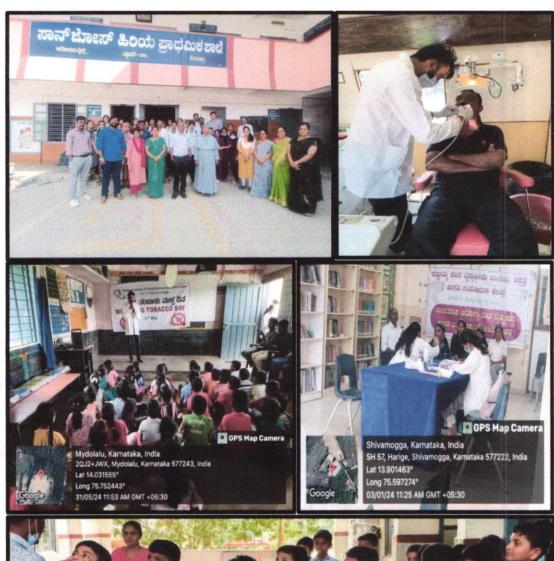

health care for underprivileged populations, providing them with free dental services in & around Shivamogga district. These initiatives involve dental health education, free screenings, and distribution of dental care supplies like toothbrushes and toothpaste & providing basic dental treatments. Educational programs were held in schools, local health centers, or community halls, where our institution staff, PGs & interns teach the importance of proper brushing techniques, diet, regular dental check-ups & overall dental health. Institutions may also organize outreach programs targeting underserved populations, providing them with affordable or free dental services. Such activities enhance community awareness, improve oral health outcomes, and reduce the burden of preventable dental conditions.

### COMMUNITY ORAL HEALTH OUTREACH ACTIVITY

Subbaiah institute of dental sciences has taken initiative to provide comprehensive oral health care for underprivileged populations, providing them with free dental services in & around Shivamogga district. These initiatives involve dental health education, free screenings, and distribution of dental care supplies like toothbrushes and toothpaste & providing basic dental treatments. Educational programs were held in schools, local health centers, or community halls, where our institution staff, PGs & interns teach the importance of proper brushing techniques, diet, regular dental check-ups & overall dental health. Institutions may also organize outreach programs targeting underserved populations, providing them with affordable or free dental services. Such activities enhance community awareness, improve oral health outcomes, and reduce the burden of preventable dental conditions.

## Report:

Department of PHD have organized various school & community programs in the year 2023-24. A fully equipped mobile dental van is used to provide the comprehensive treatments to all the patients in the camps. Mobile dental van has 2 working dental chairs with compressor & in-built water tank, 2 portable dental chairs with compressor, 1 portable x-ray & TV, audio unit. Additionally, it has autoclave, emergency kit and basic dental instruments. During the camps oral health education talk is given by the faculty & PG's. Also, basic dental procedures like simple extractions, simple CL I, CL II cervical abrasion restoration & scaling is performed.

### Report:

• Department of PHD have organized various school & community programs in the year 2023-24. A fully equipped mobile dental van is used to provide the comprehensive treatments to all the patients in the camps. Mobile dental van has 2 working dental chairs with compressor & in-built water tank, 2 portable dental chairs with compressor, 1 portable x-ray & TV, audio unit. Additionally, it has autoclave, emergency kit and basic dental instruments. During the camps oral health education talk is given by the faculty & PG's. Also, basic dental procedures like simple extractions, simple CL I, CL II cervical abrasion restoration & scaling is performed.

## Camp statistics:

A total of 43 dental camps were conducted by Subbaiah institute of dental sciences.

Overall patients benefitted: 6267 Overall patients treated: 363

|        |                  |                                                          | Patients | Pa         | tients Treated |         |
|--------|------------------|----------------------------------------------------------|----------|------------|----------------|---------|
| Sl.no  | Date             | Place                                                    | Screened | Extraction | Restoration    | Scaling |
| 50     |                  | Haramaghatta village gps school                          |          |            |                |         |
| 1.     | 24/05/2023       | ,shimoga (sc)                                            | 28       | -          |                | -       |
| 2.     | 29/05/2023       | Kongavali thanda shimoga (sc)                            | 46       | -          |                | -       |
| 3.     | 30/05/2023       | Hosanagara shimoga (sc)                                  | 59       | -          | -              | -       |
| 4.     | 10/06/2023       | Newtown bhadravathi (sc)                                 | 43       | -          | -              | -       |
|        |                  | Shri sai dharmakshetra                                   |          |            |                |         |
| 5.     | 18/06/2023       | bhadravati (tc)                                          | 103      | 05         | 06             | 08      |
| 6.     | 13/07/2023       | Maranahalli (sc)                                         | 36       | -          | -              | -       |
| 7.     | 14/07/2023       | Sirigeri shimoga (tc)                                    | 171      | 07         | 09             | 36      |
|        |                  | Model higher primary school                              |          |            |                |         |
| 8.     | 22/07/2023       | nyamati (sc)                                             | 51       | -          | -              | -       |
|        |                  | Kattimani primary health centre                          |          |            |                |         |
| 9.     | 27/07/2023       | ,n,r pura,chikamangalur (tc)                             | 83       | 6          | 9              | 22      |
| 10.    | 17/08/2023       | Ghps holahatti shimoga (tc)                              | 73       | 2          | 5              | 25      |
| 11.    | 20/08/2023       | Sanchi honamma girls college (tc)                        | 63       | 2          | 3              | 17      |
| 3 H T  | ev sal           | Anand shikshana                                          |          |            |                |         |
| 12.    | 27/08/2023       | samathi,bhadravati                                       | 30       | -          | -              |         |
| 144562 |                  | Govt,teacher                                             |          |            |                |         |
| 4.0    | 0 4 40 0 40 00 0 | association,birur,chikamangalur                          |          |            |                |         |
| 13.    | 06/09/2023       | (tc)                                                     | 71       | 1          | 1              | 4       |
| 11     | 20 100 12022     | Govt,primary                                             | 20       |            |                | _       |
|        | 20/09/2023       | school,ullambyalu,shimoga (tc)                           | 22       | 1          | 1              | 5       |
| 15.    | 24/09/2023       | Prashanthi seva trust shikaripura                        | 70       | -          | -              | -       |
| 16     | 20 /00 /2022     | Youvashakti youth                                        | 20       | 1          | 2              | 15      |
| 17.    | 30/09/2023       | oraganisation,bhadravati (tc)                            | 20       | 1          | 2              | 15      |
| 17.    | 19/11/2023       | Newtown,bhadravati (tc)                                  | 51       | 2          | 11             | 7       |
| 18     | 30/11/2023       | Science ground,bh road shimoga                           | 94       | 0          | 7              | 4       |
| 19.    |                  | (tc)                                                     |          | 0          | 7              | 4       |
| 17.    | 17/12/2023       | Pravasimandira avarana ayanur<br>Holehonnur govt college | 57       | -          | -              | -       |
| 20.    | 20/12/2023       | shivamogga (sc)                                          | 105      |            | 122            | 5280    |
| 21.    | 3/1/2024         | Podar school, shivamogga (sc)                            | 806      |            | -              | -       |
| 41.    | 3/1/2027         | Gov school, durgigudi,                                   | 000      | -          | -              | _       |
| 22.    | 4/1/2024         | shivamogga (sc)                                          | 596      |            | - / /          |         |