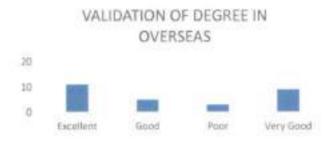

### FACULTY FEEDBACK FORM ANALYSIS FOR THE YEAR 2017-18

THE INSTITUTION HAS A PRACTICE OF COLLECTING FEEDBACK FROM FACULTY ON CURRICULUM:

Faculty feedback on curriculum - All the Faculty of the institution are asked to Share their opinion on the syllabus for the year 2017-18. Data was collected from a total of 45 Faculty.