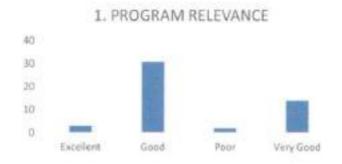

as poor and 7 alumni opined it was very good. The following diagram explains this:



Subbaiah Institute of Dental Sciences

NH-13, H.H. Road, Purle SHIVAMOGGA-577 222, Karnataka



NH-13, PURLE, HOLEBENNAVALI POST-577222, SHIMOGA

### ALUMNI FEEDBACK ANALYSIS REPORT 2018-19

THE INSTITUTION HAS A PRACTICE OF COLLECTING FEEDBACK FROM ALUMINI ON CURRICULUM:

Alumni feedback on curriculum - All the Alumni of the institution are asked to share their opinion on the syllabus for the year 2018-19. Data was collected from a total of 50 alumni.

1) Response on Program relevance

3 alumni opined that the Program relevance was excellent, 31 alumni opined that the syllabus coverage was good, 2 alumni opined that it was poor and 14 alumni opined it was very good. The following diagram explains this:



2) Response on Enrichment courses

3 alumni opined that the enrichment courses was excellent, 36 alumni opined that the syllabus coverage was good, 2 alumni opined that it was poor and 9 alumni opined it was very good.

The following diagram explains this:



S. Jul

Principal Lubbajah Institute of Dental Sciences NH-13, H.H. Read, Purle SHIVAMOGGA-577 222, Karnataka

3) Response on Adherence to syllabus and completion of syllabus.
2 alumni opined that the adherence to syllabus and completion of syllabus was excellent, 30 alumni opined that the syllabus coverage was good and 18 alumni opined it was very good. The following diagram explains this:



Response on Benefit from courses/ programmes.

10 alumni opined that the benefit from courses/ programmes was excellent, 23 alumni opined tha