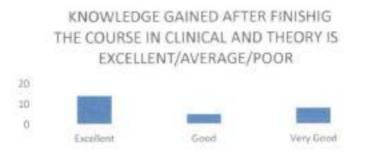

### FACULTY FEEDBACK FORM ANALYSIS FOR THE YEAR 2017-18

THE INSTITUTION HAS A PRACTICE OF COLLECTING FEEDBACK FROM FACULTY ON CURRICULUM:

Faculty feedback on curriculum - All the Faculty of the institution are asked to Share their opinion on the syllabus for the year 2017-18. Data was collected from a total of 45 Faculty.