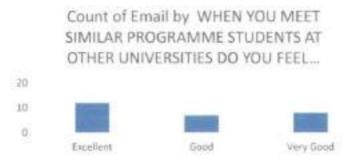

6 Professionals opined that the ability to integrate across the course /drawn upon other courses was good and 12 Professionals opined it was very good.





B.S. Sul

Principal Dalah Institute of Dental Sciences NH-13, H.H. Road, Purle SHIVAMOGGA-577 222, Karnatoka

 Response on when you meet similar programme students at other university do you feel that our programme is superior / inferior

12 Professionals opined that the when you meet similar programme students at other university do you feel that our programme is superior / inferior was excellent, 7 Professionals opined that the when you meet similar programme students at other university do you feel that our programme is superior / inferior was good and 8 Professionals opined it was very good.

The following diagram explains this;



 Response on ability to relate the curriculum of parent university with other universities across the world

13 Professionals opined that the ability to relate the curriculum of Parent University with other universities across the world was excellent, 4 Professionals opined that the ability to relate the curriculum of Parent University with other universities across the world was good, 1 professional opined that it was poor and 9 Professionals opined it was very good.



B.S. Jul

Principal Subbalah Institute of Dental Sciences NH-13, H.H. Road, Purle SHIVAMOGGA-577 222, Karnataka

 Response on knowledge gained after finishing the course in clinical and theory is excellent/average/poor

12 Professionals opined that the knowledge gained after finishing the course in clinical and theory wa