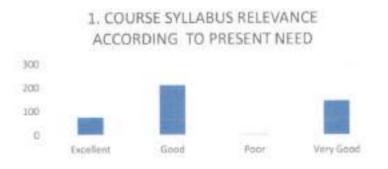

### FACULTY FEEDBACK FORM ANALYSIS FOR THE YEAR 2017-18

THE INSTITUTION HAS A PRACTICE OF COLLECTING FEEDBACK FROM FACULTY ON CURRICULUM:

Faculty feedback on curriculum - All the Faculty of the institution are asked to Share their opinion on the syllabus for the year 2017-18. Data was collected from a total of 45 Faculty.