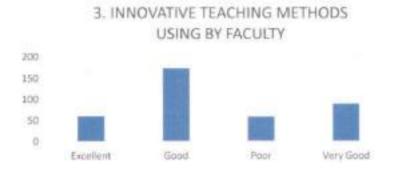

### FACULTY FEEDBACK FORM ANALYSIS FOR THE YEAR 2017-18

THE INSTITUTION HAS A PRACTICE OF COLLECTING FEEDBACK FROM FACULTY ON CURRICULUM:

Faculty feedback on curriculum - All the Faculty of the institution are asked to Share their opinion on the syllabus for the year 2017-18. Data was collected from a total of 45 Faculty.