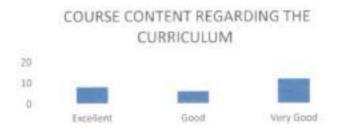

### FACULTY FEEDBACK FORM ANALYSIS FOR THE YEAR 2017-18

THE INSTITUTION HAS A PRACTICE OF COLLECTING FEEDBACK FROM FACULTY ON CURRICULUM:

Faculty feedback on curriculum - All the Faculty of the institution are asked to Share their opinion on the syllabus for the year 2017-18. Data was collected from a total of 45 Faculty.