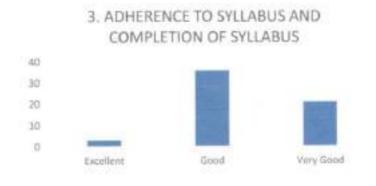

### FACULTY FEEDBACK FORM ANALYSIS FOR THE YEAR 2017-18

THE INSTITUTION HAS A PRACTICE OF COLLECTING FEEDBACK FROM FACULTY ON CURRICULUM:

Faculty feedback on curriculum - All the Faculty of the institution are asked to Share their opinion on the syllabus for the year 2017-18. Data was collected from a total of 45 Faculty.