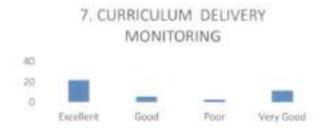

### FACULTY FEEDBACK FORM ANALYSIS FOR THE YEAR 2017-18

THE INSTITUTION HAS A PRACTICE OF COLLECTING FEEDBACK FROM FACULTY ON CURRICULUM:

Faculty feedback on curriculum - All the Faculty of the institution are asked to Share their opinion on the syllabus for the year 2017-18. Data was collected from a total of 45 Faculty.