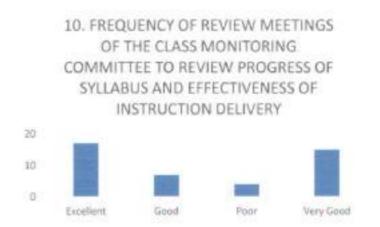

### FACULTY FEEDBACK FORM ANALYSIS FOR THE YEAR 2017-18

THE INSTITUTION HAS A PRACTICE OF COLLECTING FEEDBACK FROM FACULTY ON CURRICULUM:

Faculty feedback on curriculum - All the Faculty of the institution are asked to Share their opinion on the syllabus for the year 2017-18. Data was collected from a total of 45 Faculty.