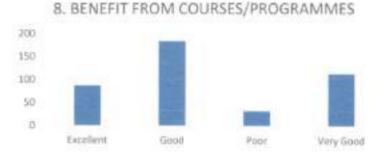

### FACULTY FEEDBACK FORM ANALYSIS FOR THE YEAR 2017-18

THE INSTITUTION HAS A PRACTICE OF COLLECTING FEEDBACK FROM FACULTY ON CURRICULUM:

Faculty feedback on curriculum - All the Faculty of the institution are asked to Share their opinion on the syllabus for the year 2017-18. Data was collected from a total of 45 Faculty.