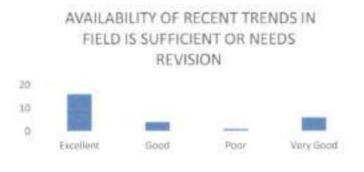

### FACULTY FEEDBACK FORM ANALYSIS FOR THE YEAR 2017-18

THE INSTITUTION HAS A PRACTICE OF COLLECTING FEEDBACK FROM FACULTY ON CURRICULUM:

Faculty feedback on curriculum - All the Faculty of the institution are asked to Share their opinion on the syllabus for the year 2017-18. Data was collected from a total of 45 Faculty.