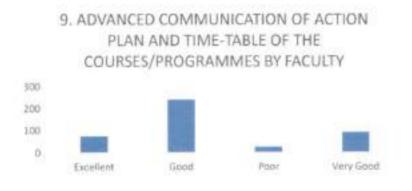

at was good and 10 students opined that was poor and 152 students opined it was very good.

The following diagram explain this:



# 8) Response on benefit from courses/programmes

88 students opined that benefit from courses/programmes was excellent, 193 students opined that coverage was good and 35 students opined that was poor and 116 students opined it was very good.



B.S. Sul

Principal Subbaiah Institute of Dental Sciences NH-13, H.H. Road, Purle SHIVAMOGGA-577 222, Karnataka

9) Response on course syllabus relevance according to present need.

75 students opined that course syllabus relevance according to present need was excellent, 240 students opined that was good and 25 students opined that was poor and 92 students opined it was very good.

The following diagram explain this;



10) Response on knowledge gained after completion of course

82 students opined that knowledge gained after completion of course was excellent, 210 students opined that was good and 18 students opined that was poor and 122 students opined it was very good.



B.S. Ju

Principal Subbalak Institute of Dental Sciences NH-13, H.H. Road, Purle SHN/MC01564-577 222, Norcettles

# SUBBAIAH INSTITUTE OF DENTAL SCIENCES

NH-13, PURLE, HOLEBENNAVALI POST-577222, SHIMOGA

# STUDENT FEEDBACK FORM ANALYSIS FOR THE YEAR 2020-21

THE INSTITUTION HAS A PRACTICE OF COLLECTING FEEDBACK FROM STUDENTS ON CURRICULUM:

All the students of the institution are asked to share their opinion on the syllabus for the year 2020-21. Data was collected from a total of 448 students.

1) Response on course syllabus releva