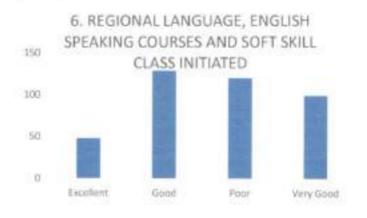

ents opined it was very good.



B.S. Sund Principal

Subbalah Institute of Dental Sciences NH-13, H.H. Road, Purle SHIVAMOGGA-577 222

5) Response on value added courses introduced in the curriculum

45 students opined that value added courses introduced in the curriculum was excellent, 176 Students opined that was good and 81 students opined that was poor and 94 students opined it was very good.

The following diagram explain this;



6) Response on regional language, English speaking courses and soft skill class initiated

48 students opined that regional language, English speaking courses and soft skill class initiated was excellent, 129 students opined that was good and 120 students opined that it was poor and 99 students opined it was very good. The following diagram explains this:



Principal Subbaiah Institute of Dental Science NH-13, H.H. Road, Purk SHIVAMOGGA-577 222, F

7) Response on adherence to syllabus and completion of syllabus

53 students opined that adherence to syllabus and completion of syllabus was excellent, 194 students opined that was good and 10 students opined that was poor and 139 students opined it was very good.

The following diagram explain this:



8) Response on benefit from courses/programmes

80 students opined that benefit from courses/programmes was excellent, 178 students opined that was good and 31 students opined that was poor and 107 students opined it was very good.



B.S. Sul

Principal Subbalah Institute of Dental Sciences NH-13, H.H. Road, Purle SHIVAMOGGA-577 222, Karpataka

 Response on advanced communication of action plan