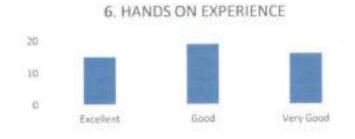

### FACULTY FEEDBACK FORM ANALYSIS FOR THE YEAR 2017-18

THE INSTITUTION HAS A PRACTICE OF COLLECTING FEEDBACK FROM FACULTY ON CURRICULUM:

Faculty feedback on curriculum - All the Faculty of the institution are asked to Share their opinion on the syllabus for the year 2017-18. Data was collected from a total of 45 Faculty.