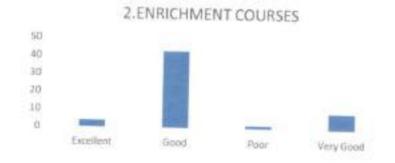

A

### ALUMNI FEEDBACK ANALYSIS REPORT 2021-22

### THE INSTITUTION HAS A PRACTICE OF COLLECTING FEEDBACK FROM ALUMINI ON CURRICULUM:

Alumni feedback on curriculum - All the Alumni of the institution are asked to Share their opinion on the syllabus for the year 2021-22. Data was collected from a total of 58 alumni.

1) Response on Program relevance

4 alumni opined that the Program relevance was excellent, 35 alumni opined that the syllabus coverage was good, 2 alumni opined that it was poor and 17 alumni opined it was very good. The following diagram explains this:





4 alumni opined that the enrichment courses was excellent,43 alumni opined that the syllabus coverage was good, 2 alumni opined that it was poor and 9 alumni opined it was very good. The following diagram explains this:



ncipal

Subbalah Institute of Dental Sciences NH-13, H.H. Road, Purle SHIVAMOGGA-577 222, Karnataka 3) Response on Adherence to syllabus and completion of syllabus.
2 alumni opined that the adherence to syllabus and completion of syllabus was excellent, 37 alumni opined that the syllabus coverage was good and 19 alumni opined it was very good. The following diagram explains this:



4) Response on Benefit from courses/ programmes.

11 alumni opined that the benefit from courses/ programmes was excellent, 27 alumni opined that the syllabus coverage was good and 20 alumni opined it was very good. The following diagram explains this:



5) Response on Personality development.

7 alumni opined that the personality development was excellent, 37 alumni opined that the syllabus coverage was goo