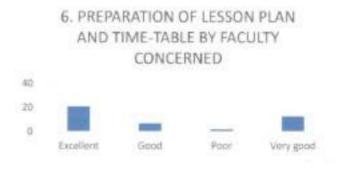

### FACULTY FEEDBACK FORM ANALYSIS FOR THE YEAR 2017-18

THE INSTITUTION HAS A PRACTICE OF COLLECTING FEEDBACK FROM FACULTY ON CURRICULUM:

Faculty feedback on curriculum - All the Faculty of the institution are asked to Share their opinion on the syllabus for the year 2017-18. Data was collected from a total of 45 Faculty.