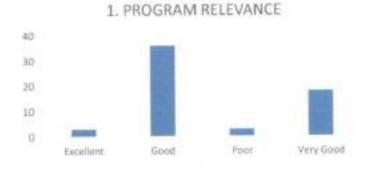

### FACULTY FEEDBACK FORM ANALYSIS FOR THE YEAR 2017-18

THE INSTITUTION HAS A PRACTICE OF COLLECTING FEEDBACK FROM FACULTY ON CURRICULUM:

Faculty feedback on curriculum - All the Faculty of the institution are asked to Share their opinion on the syllabus for the year 2017-18. Data was collected from a total of 45 Faculty.