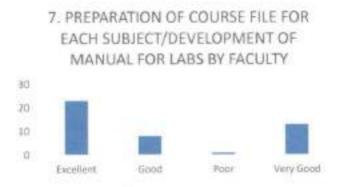

### FACULTY FEEDBACK FORM ANALYSIS FOR THE YEAR 2017-18

THE INSTITUTION HAS A PRACTICE OF COLLECTING FEEDBACK FROM FACULTY ON CURRICULUM:

Faculty feedback on curriculum - All the Faculty of the institution are asked to Share their opinion on the syllabus for the year 2017-18. Data was collected from a total of 45 Faculty.