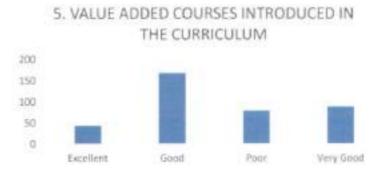

### FACULTY FEEDBACK FORM ANALYSIS FOR THE YEAR 2017-18

THE INSTITUTION HAS A PRACTICE OF COLLECTING FEEDBACK FROM FACULTY ON CURRICULUM:

Faculty feedback on curriculum - All the Faculty of the institution are asked to Share their opinion on the syllabus for the year 2017-18. Data was collected from a total of 45 Faculty.