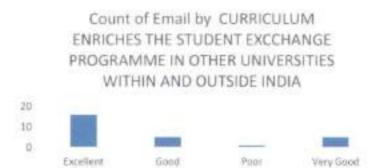

### FACULTY FEEDBACK FORM ANALYSIS FOR THE YEAR 2017-18

THE INSTITUTION HAS A PRACTICE OF COLLECTING FEEDBACK FROM FACULTY ON CURRICULUM:

Faculty feedback on curriculum - All the Faculty of the institution are asked to Share their opinion on the syllabus for the year 2017-18. Data was collected from a total of 45 Faculty.