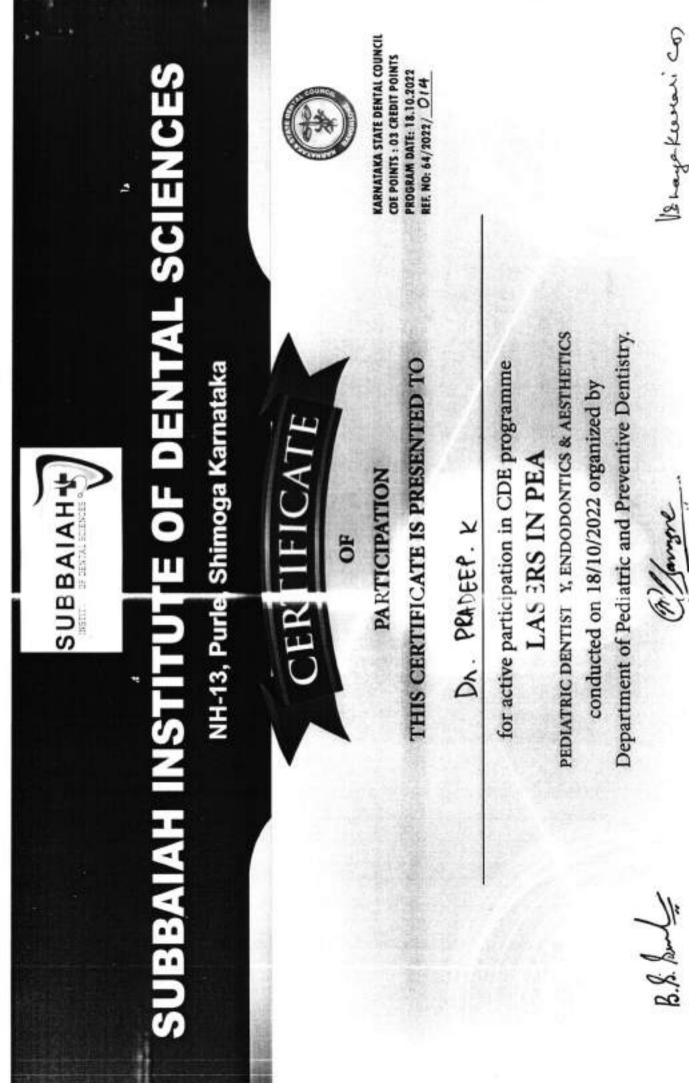

# Following are the members for the IQAC for the year 2022

| SL NO | NAME                        | DESIGNATION              | SIGNATURE                      |
|-------|-----------------------------|--------------------------|--------------------------------|
| 1     | Dr Suresh BS                | Chair person             | B.B.S.                         |
| 2     | Dr Vinaya Srinivas          | Management Member        | VEragekanarien                 |
| 3     | Dr Mithun KM                | Co -ordinator / Director | to-                            |
| 4     | Dr Suma MS                  | Member                   | Sunettin                       |
| 5     | Dr Naveen Y G               | Member                   | Sunettin<br>Navient.<br>Jeckey |
| 6     | Dr Pradeep k                | Member                   | Reley                          |
| 7     | Dr Chidanandeshwar G        | Member                   | Chidarden .                    |
| 8     | Kavya M                     | Administrative officer   | kange B-                       |
| 9     | Mohan Reddy                 | Local society member     | Halan Redly                    |
| 10    | Toshitha                    | Student member           | toshthe.                       |
| 11    | Aparna Ashok                | Alumini                  | ApamAchit                      |
| 12    | Babitha                     | Stake holder             | Babthe                         |
| 13    | Dr. GN<br>Mallikarjunanappa | Educationalist           | 10000AB                        |