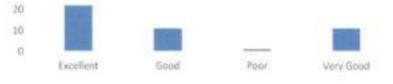

### FACULTY FEEDBACK FORM ANALYSIS FOR THE YEAR 2017-18

THE INSTITUTION HAS A PRACTICE OF COLLECTING FEEDBACK FROM FACULTY ON CURRICULUM:

Faculty feedback on curriculum - All the Faculty of the institution are asked to Share their opinion on the syllabus for the year 2017-18. Data was collected from a total of 45 Faculty.