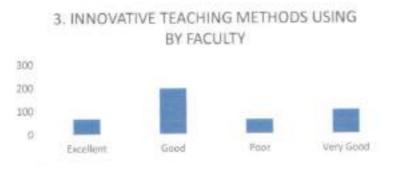

### FACULTY FEEDBACK FORM ANALYSIS FOR THE YEAR 2017-18

THE INSTITUTION HAS A PRACTICE OF COLLECTING FEEDBACK FROM FACULTY ON CURRICULUM:

Faculty feedback on curriculum - All the Faculty of the institution are asked to Share their opinion on the syllabus for the year 2017-18. Data was collected from a total of 45 Faculty.