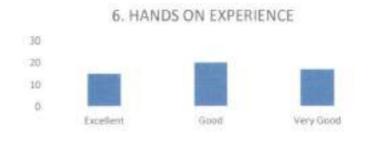

### FACULTY FEEDBACK FORM ANALYSIS FOR THE YEAR 2017-18

THE INSTITUTION HAS A PRACTICE OF COLLECTING FEEDBACK FROM FACULTY ON CURRICULUM:

Faculty feedback on curriculum - All the Faculty of the institution are asked to Share their opinion on the syllabus for the year 2017-18. Data was collected from a total of 45 Faculty.