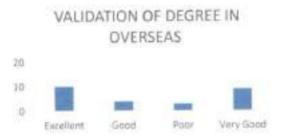

### FACULTY FEEDBACK FORM ANALYSIS FOR THE YEAR 2017-18

THE INSTITUTION HAS A PRACTICE OF COLLECTING FEEDBACK FROM FACULTY ON CURRICULUM:

Faculty feedback on curriculum - All the Faculty of the institution are asked to Share their opinion on the syllabus for the year 2017-18. Data was collected from a total of 45 Faculty.