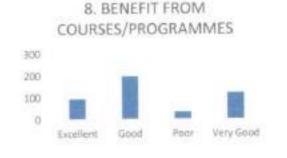

### FACULTY FEEDBACK FORM ANALYSIS FOR THE YEAR 2017-18

THE INSTITUTION HAS A PRACTICE OF COLLECTING FEEDBACK FROM FACULTY ON CURRICULUM:

Faculty feedback on curriculum - All the Faculty of the institution are asked to Share their opinion on the syllabus for the year 2017-18. Data was collected from a total of 45 Faculty.