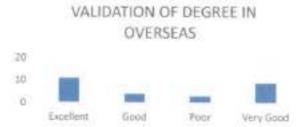

### FACULTY FEEDBACK FORM ANALYSIS FOR THE YEAR 2017-18

THE INSTITUTION HAS A PRACTICE OF COLLECTING FEEDBACK FROM FACULTY ON CURRICULUM:

Faculty feedback on curriculum - All the Faculty of the institution are asked to Share their opinion on the syllabus for the year 2017-18. Data was collected from a total of 45 Faculty.