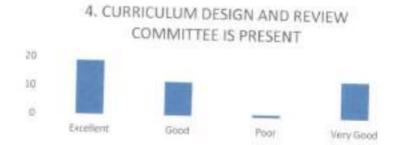

### FACULTY FEEDBACK FORM ANALYSIS FOR THE YEAR 2017-18

THE INSTITUTION HAS A PRACTICE OF COLLECTING FEEDBACK FROM FACULTY ON CURRICULUM:

Faculty feedback on curriculum - All the Faculty of the institution are asked to Share their opinion on the syllabus for the year 2017-18. Data was collected from a total of 45 Faculty.