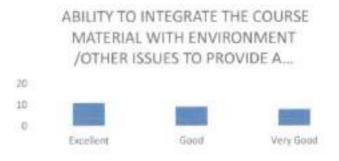

### FACULTY FEEDBACK FORM ANALYSIS FOR THE YEAR 2017-18

THE INSTITUTION HAS A PRACTICE OF COLLECTING FEEDBACK FROM FACULTY ON CURRICULUM:

Faculty feedback on curriculum - All the Faculty of the institution are asked to Share their opinion on the syllabus for the year 2017-18. Data was collected from a total of 45 Faculty.