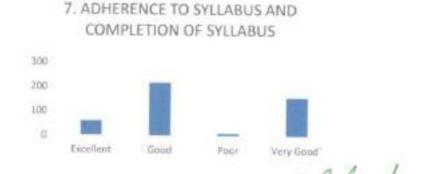

### FACULTY FEEDBACK FORM ANALYSIS FOR THE YEAR 2017-18

THE INSTITUTION HAS A PRACTICE OF COLLECTING FEEDBACK FROM FACULTY ON CURRICULUM:

Faculty feedback on curriculum - All the Faculty of the institution are asked to Share their opinion on the syllabus for the year 2017-18. Data was collected from a total of 45 Faculty.