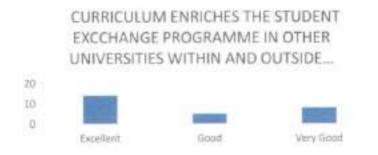

### FACULTY FEEDBACK FORM ANALYSIS FOR THE YEAR 2017-18

THE INSTITUTION HAS A PRACTICE OF COLLECTING FEEDBACK FROM FACULTY ON CURRICULUM:

Faculty feedback on curriculum - All the Faculty of the institution are asked to Share their opinion on the syllabus for the year 2017-18. Data was collected from a total of 45 Faculty.