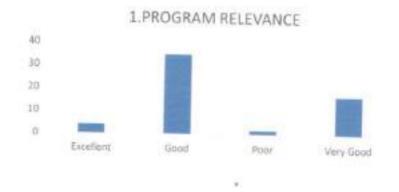

### FACULTY FEEDBACK FORM ANALYSIS FOR THE YEAR 2017-18

THE INSTITUTION HAS A PRACTICE OF COLLECTING FEEDBACK FROM FACULTY ON CURRICULUM:

Faculty feedback on curriculum - All the Faculty of the institution are asked to Share their opinion on the syllabus for the year 2017-18. Data was collected from a total of 45 Faculty.