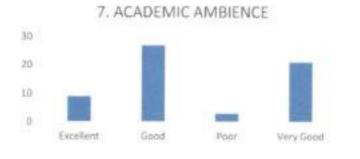

development.

6 alumni opined that the personality development was excellent, 36 alumni opined that the syllabus coverage was good and 18 alumni opined it was very good. The following diagram explain this:





Principal Subbaiah Institute of Dental Sciences NH-13, H.H. Road, Purle SHIVAMOGGA-577 222, Karnataka 6) Response on Hands on experience.

18 alumni opined that the hands on experience was excellent, 24 alumni opined that the syllabus coverage was good and 18 alumni opined it was very good. The following diagram explain this:



7) Response on Academic ambience.

9 alumni opined that the academic ambience was excellent, 27 alumni opined that the syllabus coverage was good, 3 alumni opined that it was poor and 21 alumni opined it was very good.

The following diagram explain this:



8) Response on learning resources.

9 alumni opined that the learning resources was excellent, 30 alumni opined that the syllabus coverage was good and 21 alumni opined it was very good. The following diagram explain this:



B.S. Sund

Principal Subbaiah Institute of Dental Sciences NH-13, H.H. Road, Purle SHIVAMOGGA-577 222, Karnataka

9) Response on Guidance by faculty.

12 alumni opined that the guidance by faculty was excellent, 39 alumni opined that the syllabus coverage was good and 9 alumni opined it was very good. The following diagram explain this:



10) Response on Personal counselling.

6 alumni opined that the personal counselling was excellent, 39 alumni opined that the syllabus coverage was good, 6 alumni opined that it was poor and 9 alumni opined it was very good. The f