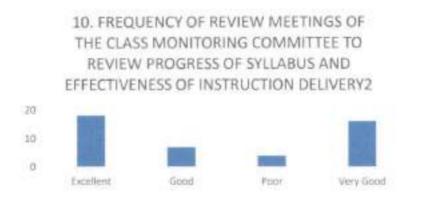

### FACULTY FEEDBACK FORM ANALYSIS FOR THE YEAR 2017-18

THE INSTITUTION HAS A PRACTICE OF COLLECTING FEEDBACK FROM FACULTY ON CURRICULUM:

Faculty feedback on curriculum - All the Faculty of the institution are asked to Share their opinion on the syllabus for the year 2017-18. Data was collected from a total of 45 Faculty.