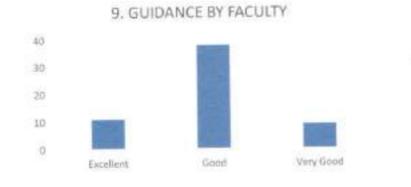

bience.

8 alumni opined that the academic ambience was excellent, 26 alumni opined that the syllabus coverage was good,2 alumni opined that it was poor and 22 alumni opined it was very good.

The following diagram explains this:



8) Response on learning resources.

9 alumni opined that the learning resources was excellent, 30 alumni opined that the syllabus coverage was good and 19 alumni opined it was very good. The following diagram explains this:



B.S. Sul Principal

Subbaiah Institute of Dental Sciences NH-13, H.H. Road, Purle SHIVAMOGGA-577 222, Karnataka

9) Response on Guidance by faculty.

11 alumni opined that the guidance by faculty was excellent, 38 alumni opined that the syllabus coverage was good and 9 alumni opined it was very good. The following diagram explains this:





7 alumni opined that the personal counselling was excellent, 39 alumni opined that the syllabus coverage was good, 5 alumni opined that it was poor and 7 alumni opined it was very good. The following diagram explains this:



B.S. Sul

NH-13, H.H. Road, Purle SHIVAMOGGA-577 222, Karnataka



• •

### SUBBAIAH INSTITUTE OF DENTAL SCIENCES NH – 13, PURLE, SHIVAMOGGA - 577222

### DATE: 18/12/2017

### CIRCULAR

A Continuing Dental Education Program is organized on "BIOSTATISTICS IN RESEARCH" by the Dept of Public Health Dentistry on 21/12/2017 at 9:AM in Lecture Hall 2 at Subbaiah Institute of Dental Sciences.

All are cordially invited.

B.S.S.

PRINCIPAL Principal Subbalah Institute of Dental Science J. NH-13, H.H. Rood, Porto SHIVAMOGGA-573 222, Karnataka

Subbaiah Institute of Dental