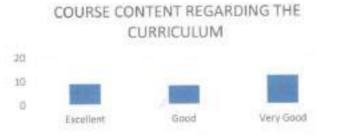

### FACULTY FEEDBACK FORM ANALYSIS FOR THE YEAR 2017-18

THE INSTITUTION HAS A PRACTICE OF COLLECTING FEEDBACK FROM FACULTY ON CURRICULUM:

Faculty feedback on curriculum - All the Faculty of the institution are asked to Share their opinion on the syllabus for the year 2017-18. Data was collected from a total of 45 Faculty.