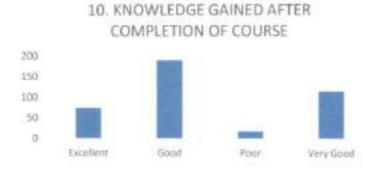

### FACULTY FEEDBACK FORM ANALYSIS FOR THE YEAR 2017-18

THE INSTITUTION HAS A PRACTICE OF COLLECTING FEEDBACK FROM FACULTY ON CURRICULUM:

Faculty feedback on curriculum - All the Faculty of the institution are asked to Share their opinion on the syllabus for the year 2017-18. Data was collected from a total of 45 Faculty.