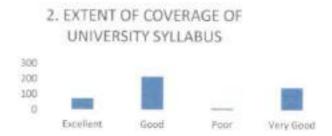

### FACULTY FEEDBACK FORM ANALYSIS FOR THE YEAR 2017-18

THE INSTITUTION HAS A PRACTICE OF COLLECTING FEEDBACK FROM FACULTY ON CURRICULUM:

Faculty feedback on curriculum - All the Faculty of the institution are asked to Share their opinion on the syllabus for the year 2017-18. Data was collected from a total of 45 Faculty.