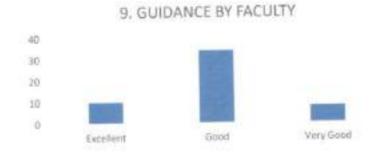

### FACULTY FEEDBACK FORM ANALYSIS FOR THE YEAR 2017-18

THE INSTITUTION HAS A PRACTICE OF COLLECTING FEEDBACK FROM FACULTY ON CURRICULUM:

Faculty feedback on curriculum - All the Faculty of the institution are asked to Share their opinion on the syllabus for the year 2017-18. Data was collected from a total of 45 Faculty.