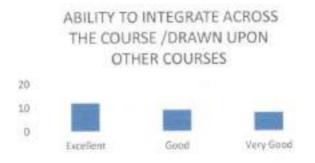

### FACULTY FEEDBACK FORM ANALYSIS FOR THE YEAR 2017-18

THE INSTITUTION HAS A PRACTICE OF COLLECTING FEEDBACK FROM FACULTY ON CURRICULUM:

Faculty feedback on curriculum - All the Faculty of the institution are asked to Share their opinion on the syllabus for the year 2017-18. Data was collected from a total of 45 Faculty.