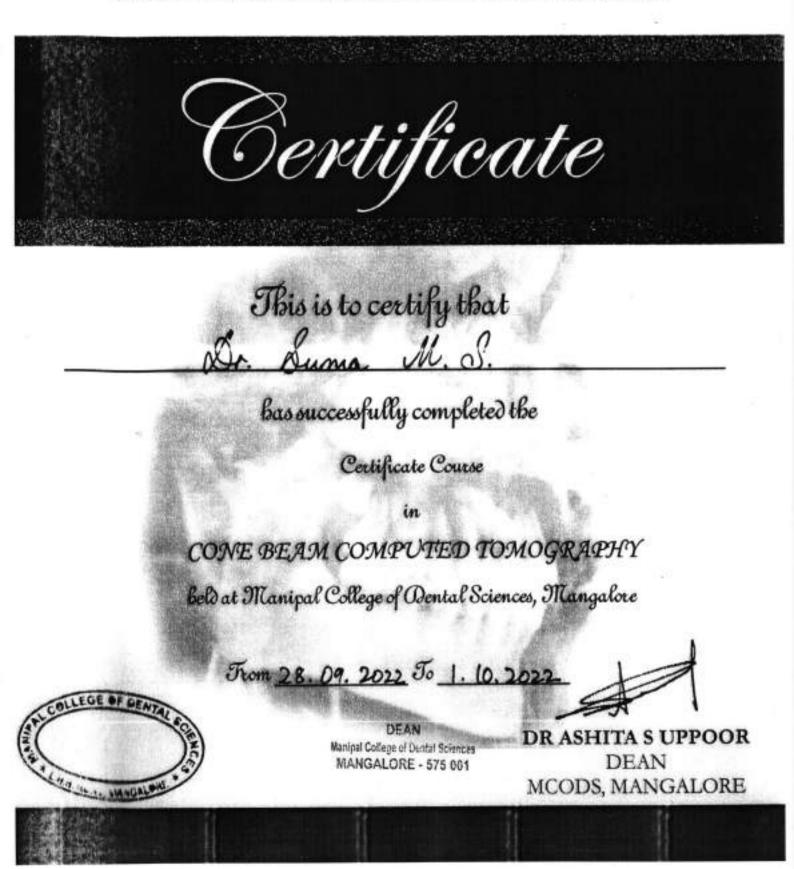

ional

Methodology (FCEM) held during May-June 2022

### on RAATI LMS

ind / www. Munir Ahmed R

Director, RAATI

品給

Que Ky Dr. M. K. Ramesh

Vice Chancellor

M R Ravi Kumar Registrar

RGUHS Academic & Administrative Training Institute (RAATI)

Certificate No: 0506227676

**Rajiv Gandhi University of Health Sciences** has completed the Foundation Course in Educational Methodology (FCEM) held during May-June 2022 RGUHS Academic & Administrative Training Institute (RAATI) Com Ry Dr. M. K. Ramesh Vice Chancellor 6 entificate This is to certify that Dr Deepak T S on RAATI LMS Karnataka M R Ravi Kumar Registrar in New Munir Ahmed R Director, RAATI Certificate No: 0506227447 





### MANIPAL COLLEGE OF DENTAL SCIENCES, MANGALORE

(A CONSTITUENT COLLEGE OF MANIPAL ACADEMY OF HIGHER EDUCATION)



Certificate No: 0506227314 回だチ **RGUHS Academic & Administrative Training Institute (RAATI)** has completed the Foundation Course in Educational Methodology (FCEM) held during May-June 2022 **Rajiv Gandhi University of Health Sciences** ( May June Munir Ahmed R Director, RAATI Dr. Suma Ms Certificate This is to certify that on RAATI LMS M R Ravi Kumar Registrur Karnataka Em Rz Dr. M. K. Ramesh Vice Chancellor RAAT

| Oral Medicine & Diagnostic Radiology at Subbaiah Institute of Dental Sciences, Shivamogga.         Very kuraci cry         Dr Vinaya Srinivas         Executive Director             Dr Vinaya Srinivas             Dr Suresh B S             Dr Suresh B S             Dr Suresh B S             Dr Suresh B S             Dr Suresh B S | This is to certify that Dr <u>SUMP M.S.</u> h