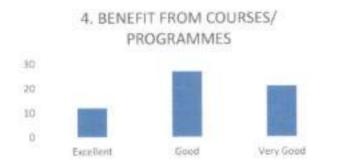

### FACULTY FEEDBACK FORM ANALYSIS FOR THE YEAR 2017-18

THE INSTITUTION HAS A PRACTICE OF COLLECTING FEEDBACK FROM FACULTY ON CURRICULUM:

Faculty feedback on curriculum - All the Faculty of the institution are asked to Share their opinion on the syllabus for the year 2017-18. Data was collected from a total of 45 Faculty.