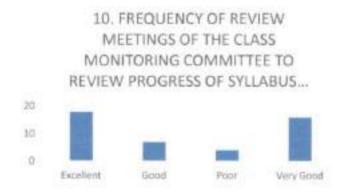

otes for the subjects by faculty concerned.

25 faculties opined that the Preparation of lecture schedule and lecture notes for the subjects by faculty concerned was excellent, 8 faculties opined that it was good, 1 faculty opined that syllabus coverage was poor and 11 faculties opined it was very good.

The following diagram explains this:



 Response on Frequency of review meetings of the class monitoring committee to review progress of syllabus and effectiveness of instruction delivery.

18 faculty opined that the Frequency of review meetings of the class monitoring committee to review progress of syllabus and effectiveness of instruction delivery was excellent, 7 faculty opined that it was good, 4 faculty opined that syllabus coverage was poor and 16 faculty opined it was very good.



Principal" Subbalah Institute of Dental Sciences NH-13, H.H. Road, Purle SHIVAMOGGA-577 222, Karoataka

# SUBBAIAH INSTITUTE OF DENTAL SCIENCES

NH-13, PURLE, HOLEBENNAVALI POST-577222, SHIMOGA

#### FACULTY FEEDBACK FORM ANALYSIS FOR THE YEAR 2019-20

THE INSTITUTION HAS A PRACTICE OF COLLECTING FEEDBACK FROM FACULTY ON CURRICULUM:

Faculty feedback on curriculum - All the Faculty of the institution are asked to Share their opinion on the syllabus for the year 2019-20. Data was collected from a total of 43 Faculty.

 Response on Frequency of review meetings of the class monitoring committee to review progress of syllabus and effectiveness of instruction delivery.

17 faculties opined that the frequency of review meetings of the class monitoring committee to review progress of syllabus a