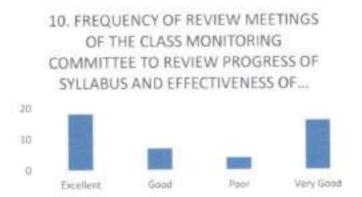

### FACULTY FEEDBACK FORM ANALYSIS FOR THE YEAR 2017-18

THE INSTITUTION HAS A PRACTICE OF COLLECTING FEEDBACK FROM FACULTY ON CURRICULUM:

Faculty feedback on curriculum - All the Faculty of the institution are asked to Share their opinion on the syllabus for the year 2017-18. Data was collected from a total of 45 Faculty.