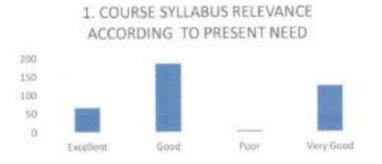

### FACULTY FEEDBACK FORM ANALYSIS FOR THE YEAR 2017-18

THE INSTITUTION HAS A PRACTICE OF COLLECTING FEEDBACK FROM FACULTY ON CURRICULUM:

Faculty feedback on curriculum - All the Faculty of the institution are asked to Share their opinion on the syllabus for the year 2017-18. Data was collected from a total of 45 Faculty.