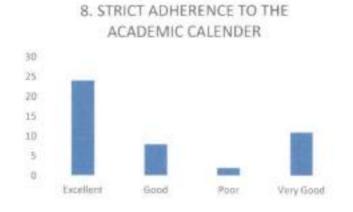

lty opined it was very good. The following diagram explains this:



Principal Subbalah Institute of Dental Sciences NH-12, H.H. Road, Purie SUM 2004-577 222, Kar-

 Response on Preparation of course files for each subject/development of manual for labs by faculty.

23 faculties opined that preparation of course file for each subject/development of manual for labs by faculty was excellent, 8 faculties opined that it was good, 1 faculty is opined it was poor and 13 faculties opined it was very good.

The following diagram explains this:



8) Response on Strict adherence to the academic calendar.

24 faculties opined that strict adherence to the academic calendar was excellent, 8 faculties opined that it was good, 2 faculties is opined it was poor and 11 faculties opined it was very good,



B.S. Sul

Principal Subbaiah Institute of Dental Sciences NH-13, H.H. Road, Purle SHIVAMOGGA-577 222, Karnataka

 Response on preparation of lecture schedule and lecture notes for the subjects by faculty concerned

25 faculties opined that preparation of lecture schedule and lecture notes for the subjects by faculty concerned was excellent, 8 faculties opined that it was good, 1 faculty opined it was poor and 11 faculties opined it was very good.

The following diagram explains this:



 Response on Frequency of review meetings of the class monitoring committee to review progress of syllabus and effectiveness of instruction delivery.

18 faculties opined that frequency of review meetings of the class monitoring committee to review progress of syllabus and effectiveness of instruction del