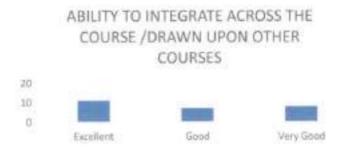

### FACULTY FEEDBACK FORM ANALYSIS FOR THE YEAR 2017-18

THE INSTITUTION HAS A PRACTICE OF COLLECTING FEEDBACK FROM FACULTY ON CURRICULUM:

Faculty feedback on curriculum - All the Faculty of the institution are asked to Share their opinion on the syllabus for the year 2017-18. Data was collected from a total of 45 Faculty.