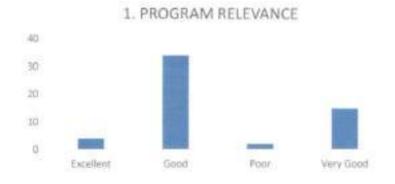

### FACULTY FEEDBACK FORM ANALYSIS FOR THE YEAR 2017-18

THE INSTITUTION HAS A PRACTICE OF COLLECTING FEEDBACK FROM FACULTY ON CURRICULUM:

Faculty feedback on curriculum - All the Faculty of the institution are asked to Share their opinion on the syllabus for the year 2017-18. Data was collected from a total of 45 Faculty.