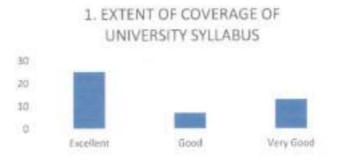

al Subbaiah Institute of Dental Sciences NH-13, H.H. Road, Purle SHIVAMOGGA-577 222, Karnataka

# SUBBAIAH INSTITUTE OF DENTAL SCIENCES

NH-13, PURLE, HOLEBENNAVALI POST-577222, SHIMOGA

#### FACULTY FEEDBACK FORM ANALYSIS FOR THE YEAR 2021-22

### THE INSTITUTION HAS A PRACTICE OF COLLECTING FEEDBACK FROM FACULTY ON CURRICULUM:

Faculty feedback on curriculum - All the Faculty of the institution are asked to Share their opinion on the syllabus for the year 2021-22. Data was collected from a total of 45 Faculty.

1) Response on Extent of coverage of university syllabus.

25 faculties opined that the Extent of coverage of university syllabus was excellent, 7 faculties opined that the syllabus coverage was good and 13 faculties opined it was very good.

The following diagram explains this:



2) Response on Action plan for effective curriculum implementation.

19 faculties opined that the action plan for effective curriculum implementation was excellent, 9 faculties opined that it was good and 17 faculties opined it was very good. The following diagram explains this:



Principal

Subbaiah Institute of Dental Sciences NH-13, H.H. Road, Purle

3) Response on Curriculum design and review committee is present.
19 faculty opined that Curriculum design and review committee is present was excellent, 12 faculty opined that it was good, 1 faculty is opined it was poor and 13 faculty opined it was very good.

The following diagram explains this:

3. CURRICULUM DESIGN AND REVIEW COMMITTEE IS PRESENT

4) Response on Allocation of subjects and laboratories to the faculty well in advance.