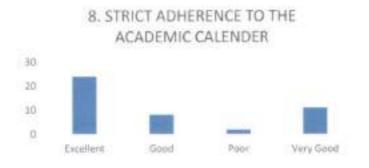

### FACULTY FEEDBACK FORM ANALYSIS FOR THE YEAR 2017-18

THE INSTITUTION HAS A PRACTICE OF COLLECTING FEEDBACK FROM FACULTY ON CURRICULUM:

Faculty feedback on curriculum - All the Faculty of the institution are asked to Share their opinion on the syllabus for the year 2017-18. Data was collected from a total of 45 Faculty.