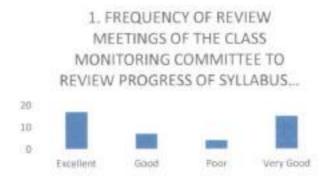

ULTY FEEDBACK FORM ANALYSIS FOR THE YEAR 2019-20

THE INSTITUTION HAS A PRACTICE OF COLLECTING FEEDBACK FROM FACULTY ON CURRICULUM:

Faculty feedback on curriculum - All the Faculty of the institution are asked to Share their opinion on the syllabus for the year 2019-20. Data was collected from a total of 43 Faculty.

 Response on Frequency of review meetings of the class monitoring committee to review progress of syllabus and effectiveness of instruction delivery.

17 faculties opined that the frequency of review meetings of the class monitoring committee to review progress of syllabus and effectiveness of instruction delivery was excellent, 7 faculties opined that it was good, 4 faculties opined it was poor and 15 faculties opined it was very good.

The following diagram explains this:



2) Response on Extent of coverage of university syllabus

24 faculties opined that the Extent of coverage of university syllabus was excellent, 7 faculties opined that it was good and 12 faculties opined it was very good. The following diagram explains this:



Principal Subbaiah Institute of Dental Sciences NH-13, H.H. Road, Purle SHIVAMOGGA-577 222, Karnataka

3) Response on Action plan for effective curriculum implementation.

17 faculties opined that the Action plan for effective curriculum implementation was excellent, 9 faculties opined that it was good and 17 faculties opined it was very good. The following diagram explains this:



4) Response on Curriculum design and review committee is present.

17 faculty opined that the curriculum design and review committee is present was ex