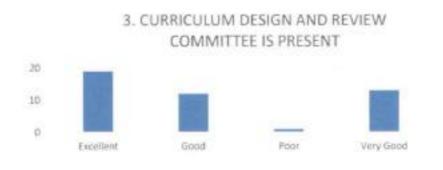

### FACULTY FEEDBACK FORM ANALYSIS FOR THE YEAR 2017-18

THE INSTITUTION HAS A PRACTICE OF COLLECTING FEEDBACK FROM FACULTY ON CURRICULUM:

Faculty feedback on curriculum - All the Faculty of the institution are asked to Share their opinion on the syllabus for the year 2017-18. Data was collected from a total of 45 Faculty.