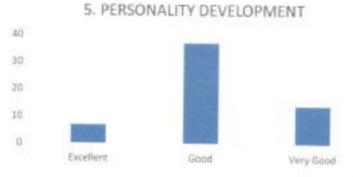

GGA-577 222, Karnataka 3) Response on Adherence to syllabus and completion of syllabus.
2 alumni opined that the adherence to syllabus and completion of syllabus was excellent, 37 alumni opined that the syllabus coverage was good and 19 alumni opined it was very good. The following diagram explains this:



4) Response on Benefit from courses/ programmes.

11 alumni opined that the benefit from courses/ programmes was excellent, 27 alumni opined that the syllabus coverage was good and 20 alumni opined it was very good. The following diagram explains this:



5) Response on Personality development.

7 alumni opined that the personality development was excellent, 37 alumni opined that the syllabus coverage was good and 14 alumni opined it was very good. The following diagram explains this:



B.S. Sul

Principal Subbalah Institute of Dental Sciences NH-13, H.H. Road, Purle SHIVAMOGGA-577 222, Karnataka 6) Response on Hands on experience.

17 alumni opined that the hands on experience was excellent, 22 alumni opined that the syllabus coverage was good and 19 alumni opined it was very good.

The following diagram explains this:



7) Response on Academic ambience.

8 alumni opined that the academic ambience was excellent, 26 alumni opined that the syllabus coverage was good,2 alumni opined that it was poor and 22 alumni opined it was very good.

The following diagram explains this:



8) Response on learning resources.

9 alumni opined that the learning resources was excellent, 30 alumni opined that the syllabus coverage was good and 19 alumni opined it was very good. The follo