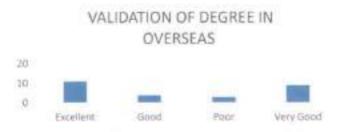

### FACULTY FEEDBACK FORM ANALYSIS FOR THE YEAR 2017-18

THE INSTITUTION HAS A PRACTICE OF COLLECTING FEEDBACK FROM FACULTY ON CURRICULUM:

Faculty feedback on curriculum - All the Faculty of the institution are asked to Share their opinion on the syllabus for the year 2017-18. Data was collected from a total of 45 Faculty.