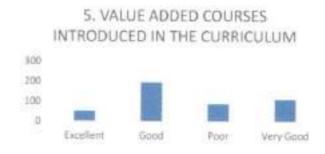

Response: Supplementary enrichment programmes introduced as an initiative of the college.

55 students opined that the supplementary enrichment programmes were excellent, 206 students opined that the supplementary enrichment programmes were good and 64 students opined that the supplementary enrichment programmes were poor and 101 students opined it was very good.



Principal

Subbaiah Institute of Dental Sciences NH-13, H.H. Road, Purle SMIVAL105GA-577 221, Transition

5). Response: innovative teaching methods used by faculty

53 students opined that the value-added courses were excellent, 195 students opined that the value-added courses were good and 89 students opined that the value-added courses were poor and 111 students opined it was very good.

The following diagram explains this;



 Response: Regional language, English speaking courses and soft skill class initiated

56 students opined it was excellent, 147 students opined it was good and 129 students opined it was poor and 116 students opined it was very good.

The following diagram explains this:



Response: adherence to syllabus and completion of syllabus
 students opined it was excellent, 218 students opined it was good and 10 students opined it was poor and 159 students opined it was very good.
 The following diagram explains this:



Principal Subbaiah Institute of Dental Sciences NH-13, H.H. Road, Purle SHIVAMOGGA-577 222, Karnataka 8). Response: Benefit from courses/programmes 94 students opined it was excellent, 197 students opined it was good and 35 students opined it was poor and 122 students opined it