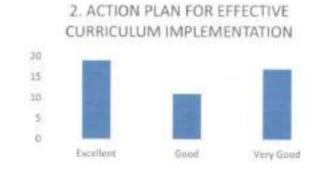

### FACULTY FEEDBACK FORM ANALYSIS FOR THE YEAR 2017-18

THE INSTITUTION HAS A PRACTICE OF COLLECTING FEEDBACK FROM FACULTY ON CURRICULUM:

Faculty feedback on curriculum - All the Faculty of the institution are asked to Share their opinion on the syllabus for the year 2017-18. Data was collected from a total of 45 Faculty.