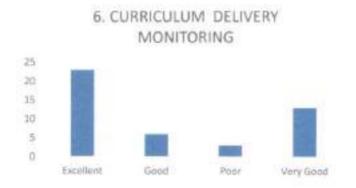

and 11 faculties opined it was very good. The following in the faculty of the faculty is opined in the faculty of the faculty





Principal Subbalah Institute of Dental Sciences NH-13, H.H. Road, Purle 5) Response on Preparation of lesson plan and time-table by faculty concerned. 22 faculties opined that preparation of lesson plan and time-table by faculty concerned was excellent, 7 faculties opined that it was good, 2 faculties is opined it was poor and 14 faculty opined it was very good.

The following diagram explains this:



6) Response on Curriculum delivery monitoring.

23 faculty opined that curriculum delivery monitoring was excellent, 6 faculty opined that it was good, 3 faculty is opined it was poor and 13 faculty opined it was very good. The following diagram explains this:



Principal Subbalah Institute of Dental Sciences NH-12, H.H. Road, Purie SUM 2004-577 222, Kar-

 Response on Preparation of course files for each subject/development of manual for labs by faculty.

23 faculties opined that preparation of course file for each subject/development of manual for labs by faculty was excellent, 8 faculties opined that it was good, 1 faculty is opined it was poor and 13 faculties opined it was very good.

The following diagram explains this:



8) Response on Strict adherence to the academic calendar.

24 faculties opined that strict adherence to the academic calendar was excellent, 8 faculties opined that it was good, 2 faculties is opined it was poor and 11 faculties opined it was very good,



B.S. Sul

Principal Subbaiah Institute of Dental Sciences NH-13,