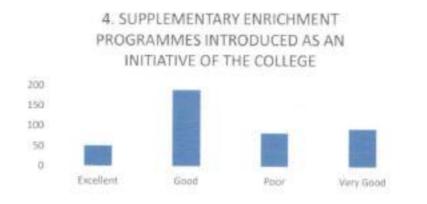

aiah Institute of Dental Sciences NH-13, H.H. Road, Purle SMWAMOGGA-577 222, Kt3) Response on innovative teaching methods using by faculty.

65 students opined that innovative teaching methods using by faculty was excellent, 189 students opined that the innovative teaching methods using by faculty was good and 62 students opined that innovative teaching methods using by faculty was poor and 101 students opined it was very good.

The following diagram explain this:



 Response on supplementary enrichment programmes introduced as an initiative of the college

51 students opined that the supplementary enrichment programmes introduced as an initiative of the college was excellent, 189 students opined that was good and 83 students opined that was poor and 94 students opined it was very good.



B.S. Sund

Principal Subbalah Institute of Dental Sciences NH-13, H.H. Boarl, Parte SPRVAMOGGA-577 222, Itarnat-1-4

5) Response on value added courses introduced in the curriculum

49 students opined that the value added courses introduced in the curriculum was excellent, 183 students opined that was good and 84 students opined that was poor and 101 students opined it was very good.

The following diagram explain this:



 Response on regional language, English speaking courses and soft skill class initiated

52 students opined that regional language, English speaking courses and soft skill class initiated was excellent, 135 students opined that age was good and 124 students opined that was poor and 106 students opined it was very good.



B.S. Sul

Principal Subbaiah Institute of Denta