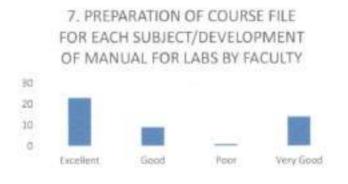

### FACULTY FEEDBACK FORM ANALYSIS FOR THE YEAR 2017-18

THE INSTITUTION HAS A PRACTICE OF COLLECTING FEEDBACK FROM FACULTY ON CURRICULUM:

Faculty feedback on curriculum - All the Faculty of the institution are asked to Share their opinion on the syllabus for the year 2017-18. Data was collected from a total of 45 Faculty.