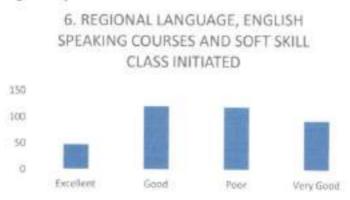

### FACULTY FEEDBACK FORM ANALYSIS FOR THE YEAR 2017-18

THE INSTITUTION HAS A PRACTICE OF COLLECTING FEEDBACK FROM FACULTY ON CURRICULUM:

Faculty feedback on curriculum - All the Faculty of the institution are asked to Share their opinion on the syllabus for the year 2017-18. Data was collected from a total of 45 Faculty.