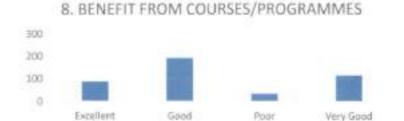

d was excellent, 142 students opined that was good and 128 students opined that was poor and 109 students opined it was very good.





B.S. Sul

Principal Subbaiah Institute of Dental Sciences NH-13, H.H. Road, Purle SHIVAMOGGA-577 222, Karnali in

7) Response on adherence to syllabus and completion of syllabus

58 students opined that adherence to syllabus and completion of syllabus was excellent, 212 students opined that was good and 10 students opined that was poor and 152 students opined it was very good.

The following diagram explain this:



# 8) Response on benefit from courses/programmes

88 students opined that benefit from courses/programmes was excellent, 193 students opined that coverage was good and 35 students opined that was poor and 116 students opined it was very good.



B.S. Sul

Principal Subbaiah Institute of Dental Sciences NH-13, H.H. Road, Purle SHIVAMOGGA-577 222, Karnataka

9) Response on course syllabus relevance according to present need.

75 students opined that course syllabus relevance according to present need was excellent, 240 students opined that was good and 25 students opined that was poor and 92 students opined it was very good.

The following diagram explain this;



10) Response on knowledge gained after completion of course

82 students opined that knowledge gained after completion of course was excellent, 210 students opined that was good and 18 students opined that was poor and 122 students opined it was very good.



B.S. Ju

Principal Subbalak Institute of Dental Sciences NH-13, H.H. Road, Purle SHN/MC01564-577 222, Norcettles