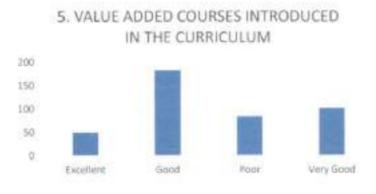

ood.

The following diagram explain this:



 Response on supplementary enrichment programmes introduced as an initiative of the college

51 students opined that the supplementary enrichment programmes introduced as an initiative of the college was excellent, 189 students opined that was good and 83 students opined that was poor and 94 students opined it was very good.



B.S. Sund

Principal Subbalah Institute of Dental Sciences NH-13, H.H. Boarl, Parte SPRVAMOGGA-577 222, Itarnat-1-4

5) Response on value added courses introduced in the curriculum

49 students opined that the value added courses introduced in the curriculum was excellent, 183 students opined that was good and 84 students opined that was poor and 101 students opined it was very good.

The following diagram explain this:



 Response on regional language, English speaking courses and soft skill class initiated

52 students opined that regional language, English speaking courses and soft skill class initiated was excellent, 135 students opined that age was good and 124 students opined that was poor and 106 students opined it was very good.



B.S. Sul

Principal Subbaiah Institute of Dental Sciences NH-13, H.H. Road, Portle SHIVAMOGGA-577 772 Sciences

7) Response on adherence to syllabus and completion of syllabus

57 students opined that the adherence to syllabus and completion of syllabus was excellent, 204 students opined that was good and 10 students opined that was poor and 146 students opined it was very good.

The following diagram explain this:



8) Response on benefit from courses/programmes

87 s