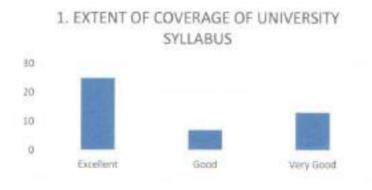

### FACULTY FEEDBACK FORM ANALYSIS FOR THE YEAR 2017-18

THE INSTITUTION HAS A PRACTICE OF COLLECTING FEEDBACK FROM FACULTY ON CURRICULUM:

Faculty feedback on curriculum - All the Faculty of the institution are asked to Share their opinion on the syllabus for the year 2017-18. Data was collected from a total of 45 Faculty.