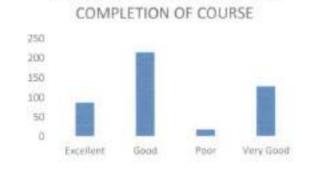

### FACULTY FEEDBACK FORM ANALYSIS FOR THE YEAR 2017-18

THE INSTITUTION HAS A PRACTICE OF COLLECTING FEEDBACK FROM FACULTY ON CURRICULUM:

Faculty feedback on curriculum - All the Faculty of the institution are asked to Share their opinion on the syllabus for the year 2017-18. Data was collected from a total of 45 Faculty.