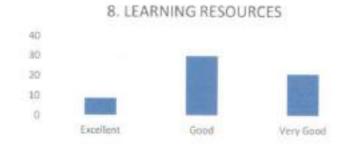

### FACULTY FEEDBACK FORM ANALYSIS FOR THE YEAR 2017-18

THE INSTITUTION HAS A PRACTICE OF COLLECTING FEEDBACK FROM FACULTY ON CURRICULUM:

Faculty feedback on curriculum - All the Faculty of the institution are asked to Share their opinion on the syllabus for the year 2017-18. Data was collected from a total of 45 Faculty.