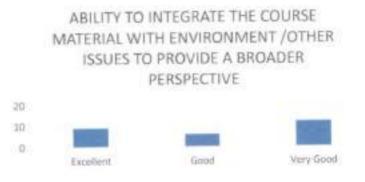

### FACULTY FEEDBACK FORM ANALYSIS FOR THE YEAR 2017-18

THE INSTITUTION HAS A PRACTICE OF COLLECTING FEEDBACK FROM FACULTY ON CURRICULUM:

Faculty feedback on curriculum - All the Faculty of the institution are asked to Share their opinion on the syllabus for the year 2017-18. Data was collected from a total of 45 Faculty.