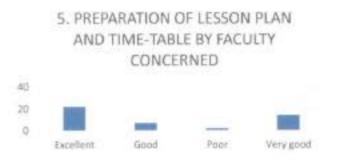

### FACULTY FEEDBACK FORM ANALYSIS FOR THE YEAR 2017-18

THE INSTITUTION HAS A PRACTICE OF COLLECTING FEEDBACK FROM FACULTY ON CURRICULUM:

Faculty feedback on curriculum - All the Faculty of the institution are asked to Share their opinion on the syllabus for the year 2017-18. Data was collected from a total of 45 Faculty.