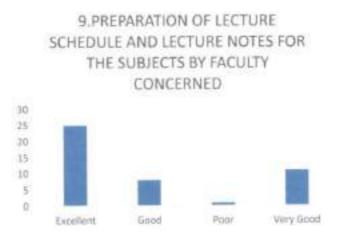

very good.

The following diagram explains this:



8) Response on Strict adherence to the academic calendar.

24 faculties opined that strict adherence to the academic calendar was excellent, 8 faculties opined that it was good, 2 faculties is opined it was poor and 11 faculties opined it was very good,



B.S. Sul

Principal Subbaiah Institute of Dental Sciences NH-13, H.H. Road, Purle SHIVAMOGGA-577 222, Karnataka

 Response on preparation of lecture schedule and lecture notes for the subjects by faculty concerned

25 faculties opined that preparation of lecture schedule and lecture notes for the subjects by faculty concerned was excellent, 8 faculties opined that it was good, 1 faculty opined it was poor and 11 faculties opined it was very good.

The following diagram explains this:



 Response on Frequency of review meetings of the class monitoring committee to review progress of syllabus and effectiveness of instruction delivery.

18 faculties opined that frequency of review meetings of the class monitoring committee to review progress of syllabus and effectiveness of instruction delivery was excellent, 7 faculties opined that it was good, 4 faculties opined it was poor and 16 faculties opined it was very good.



B.S. Sul

Principal Subbalah Institute of Dental Sciences NH-13, H.H. Road, Purle SHIVAMOGGA-577 222, Karnataka



### SUBBAIAH INSTITUTE OF DENTAL SCIENCES

### NH-13, PURLE, HOLEBENNAVALI POST-577222, SHIMOGA

#### STUDENT FEEDBACK ANALYSIS REPORT 2017-2018

### THE INSTITUTION HAS A PRACTICE OF COLLECTING FEEDBACK FROM STUDENTS ON CURRICULUM:

All the s