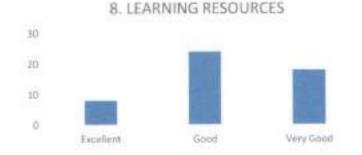

### FACULTY FEEDBACK FORM ANALYSIS FOR THE YEAR 2017-18

THE INSTITUTION HAS A PRACTICE OF COLLECTING FEEDBACK FROM FACULTY ON CURRICULUM:

Faculty feedback on curriculum - All the Faculty of the institution are asked to Share their opinion on the syllabus for the year 2017-18. Data was collected from a total of 45 Faculty.