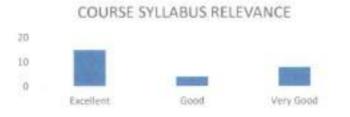

### FACULTY FEEDBACK FORM ANALYSIS FOR THE YEAR 2017-18

THE INSTITUTION HAS A PRACTICE OF COLLECTING FEEDBACK FROM FACULTY ON CURRICULUM:

Faculty feedback on curriculum - All the Faculty of the institution are asked to Share their opinion on the syllabus for the year 2017-18. Data was collected from a total of 45 Faculty.