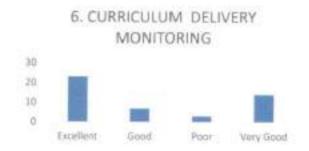

### FACULTY FEEDBACK FORM ANALYSIS FOR THE YEAR 2017-18

THE INSTITUTION HAS A PRACTICE OF COLLECTING FEEDBACK FROM FACULTY ON CURRICULUM:

Faculty feedback on curriculum - All the Faculty of the institution are asked to Share their opinion on the syllabus for the year 2017-18. Data was collected from a total of 45 Faculty.