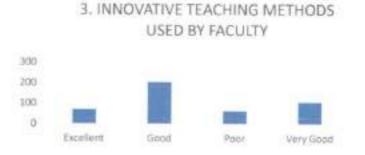

opined that the coverage was poor and 148 students opined it was very good.

The following diagram explains this:



2). Response on extent of coverage of university syllabus.

76 students opined that the syllabus coverage was excellent, 216 students opined that the syllabus coverage was good and 12 students opined that the coverage was poor and 144 students opined it was very good.



Principal ....ubaiah Institute of Dental Sciences NH-13, H.H. Road, Purle SHIVAMOGGA-577 222, Karaalaka

3. Response: Innovative teaching methods used by faculty

72 students opined that the syllabus coverage was excellent, 204 students opined that the syllabus coverage was good and 64 students opined that the coverage was poor and 108 students opined it was very good.

The following diagram explains this:



Response: Supplementary enrichment programmes introduced as an initiative of the college.

55 students opined that the supplementary enrichment programmes were excellent, 206 students opined that the supplementary enrichment programmes were good and 64 students opined that the supplementary enrichment programmes were poor and 101 students opined it was very good.



Principal

Subbaiah Institute of Dental Sciences NH-13, H.H. Road, Purle SMIVAL105GA-577 221, Transition

5). Response: innovative teaching methods used by faculty

53 students opined that the value-added courses were excellent, 195 students opined that the value-added courses were good and 89 students opined that the value-added courses were poor and 111 students opined it was very good.

The following diagram explains this;