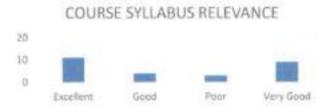

### FACULTY FEEDBACK FORM ANALYSIS FOR THE YEAR 2017-18

THE INSTITUTION HAS A PRACTICE OF COLLECTING FEEDBACK FROM FACULTY ON CURRICULUM:

Faculty feedback on curriculum - All the Faculty of the institution are asked to Share their opinion on the syllabus for the year 2017-18. Data was collected from a total of 45 Faculty.