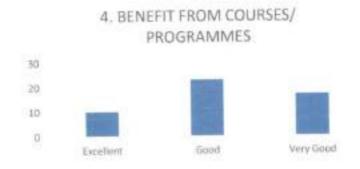

### FACULTY FEEDBACK FORM ANALYSIS FOR THE YEAR 2017-18

THE INSTITUTION HAS A PRACTICE OF COLLECTING FEEDBACK FROM FACULTY ON CURRICULUM:

Faculty feedback on curriculum - All the Faculty of the institution are asked to Share their opinion on the syllabus for the year 2017-18. Data was collected from a total of 45 Faculty.