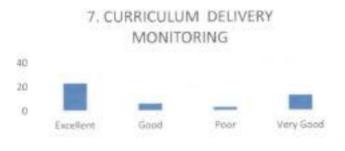

### FACULTY FEEDBACK FORM ANALYSIS FOR THE YEAR 2017-18

THE INSTITUTION HAS A PRACTICE OF COLLECTING FEEDBACK FROM FACULTY ON CURRICULUM:

Faculty feedback on curriculum - All the Faculty of the institution are asked to Share their opinion on the syllabus for the year 2017-18. Data was collected from a total of 45 Faculty.