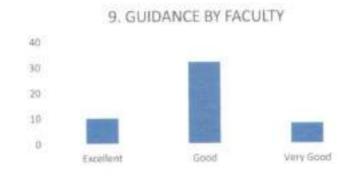

### FACULTY FEEDBACK FORM ANALYSIS FOR THE YEAR 2017-18

THE INSTITUTION HAS A PRACTICE OF COLLECTING FEEDBACK FROM FACULTY ON CURRICULUM:

Faculty feedback on curriculum - All the Faculty of the institution are asked to Share their opinion on the syllabus for the year 2017-18. Data was collected from a total of 45 Faculty.