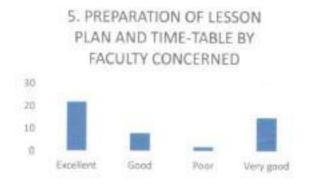

### FACULTY FEEDBACK FORM ANALYSIS FOR THE YEAR 2017-18

THE INSTITUTION HAS A PRACTICE OF COLLECTING FEEDBACK FROM FACULTY ON CURRICULUM:

Faculty feedback on curriculum - All the Faculty of the institution are asked to Share their opinion on the syllabus for the year 2017-18. Data was collected from a total of 45 Faculty.