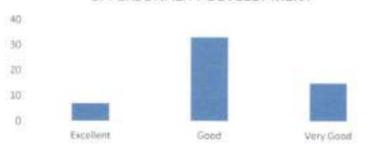

### FACULTY FEEDBACK FORM ANALYSIS FOR THE YEAR 2017-18

THE INSTITUTION HAS A PRACTICE OF COLLECTING FEEDBACK FROM FACULTY ON CURRICULUM:

Faculty feedback on curriculum - All the Faculty of the institution are asked to Share their opinion on the syllabus for the year 2017-18. Data was collected from a total of 45 Faculty.