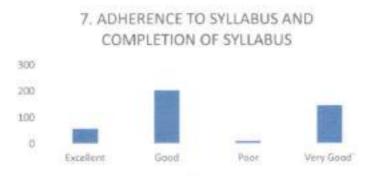

was very good.

The following diagram explain this:



 Response on regional language, English speaking courses and soft skill class initiated

52 students opined that regional language, English speaking courses and soft skill class initiated was excellent, 135 students opined that age was good and 124 students opined that was poor and 106 students opined it was very good.



B.S. Sul

Principal Subbaiah Institute of Dental Sciences NH-13, H.H. Road, Portle SHIVAMOGGA-577 772 Sciences

7) Response on adherence to syllabus and completion of syllabus

57 students opined that the adherence to syllabus and completion of syllabus was excellent, 204 students opined that was good and 10 students opined that was poor and 146 students opined it was very good.

The following diagram explain this:



8) Response on benefit from courses/programmes

87 students opined that the benefit from courses/programmes was excellent, 184 students opined that was good and 33 students opined that was poor and 113 students opined it was very good.

The following diagram explains this:



B.S. Sunt

Principal Subbalah Institute of Dental Sciences NH-53, N.H. Road, 2008 SHOW MOREON \$22 The courses

 Response on advanced communication of action plan and time-table of the courses/programmes by faculty.

74 students opined that the advanced communication of action plan and time-table of the courses/programmes by faculty was excellent, 230 students opined that was good and 24 students opined that was poor and 89 students opined it was very good.

The following diagram explains this:



10) Response on kn