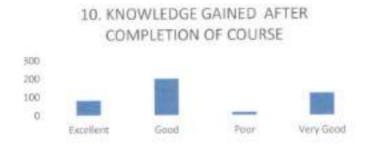

### FACULTY FEEDBACK FORM ANALYSIS FOR THE YEAR 2017-18

THE INSTITUTION HAS A PRACTICE OF COLLECTING FEEDBACK FROM FACULTY ON CURRICULUM:

Faculty feedback on curriculum - All the Faculty of the institution are asked to Share their opinion on the syllabus for the year 2017-18. Data was collected from a total of 45 Faculty.