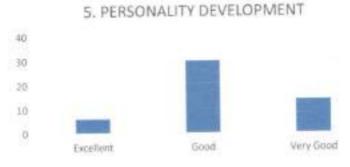

### FACULTY FEEDBACK FORM ANALYSIS FOR THE YEAR 2017-18

THE INSTITUTION HAS A PRACTICE OF COLLECTING FEEDBACK FROM FACULTY ON CURRICULUM:

Faculty feedback on curriculum - All the Faculty of the institution are asked to Share their opinion on the syllabus for the year 2017-18. Data was collected from a total of 45 Faculty.