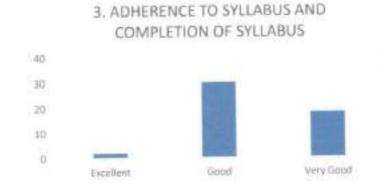

### FACULTY FEEDBACK FORM ANALYSIS FOR THE YEAR 2017-18

THE INSTITUTION HAS A PRACTICE OF COLLECTING FEEDBACK FROM FACULTY ON CURRICULUM:

Faculty feedback on curriculum - All the Faculty of the institution are asked to Share their opinion on the syllabus for the year 2017-18. Data was collected from a total of 45 Faculty.