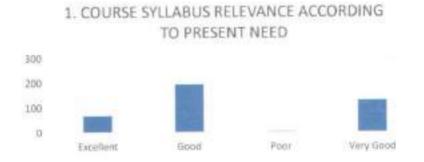

### FACULTY FEEDBACK FORM ANALYSIS FOR THE YEAR 2017-18

THE INSTITUTION HAS A PRACTICE OF COLLECTING FEEDBACK FROM FACULTY ON CURRICULUM:

Faculty feedback on curriculum - All the Faculty of the institution are asked to Share their opinion on the syllabus for the year 2017-18. Data was collected from a total of 45 Faculty.