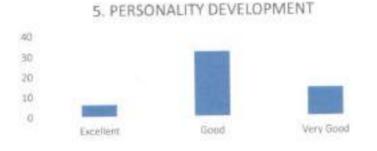

### FACULTY FEEDBACK FORM ANALYSIS FOR THE YEAR 2017-18

THE INSTITUTION HAS A PRACTICE OF COLLECTING FEEDBACK FROM FACULTY ON CURRICULUM:

Faculty feedback on curriculum - All the Faculty of the institution are asked to Share their opinion on the syllabus for the year 2017-18. Data was collected from a total of 45 Faculty.