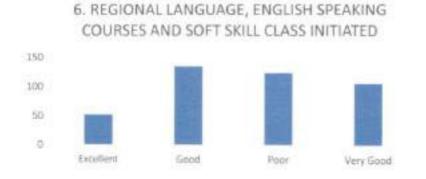

s poor and 94 students opined it was very good.



B.S. Sund

Principal Subbalah Institute of Dental Sciences NH-13, H.H. Boarl, Parte SPRVAMOGGA-577 222, Itarnat-1-4

5) Response on value added courses introduced in the curriculum

49 students opined that the value added courses introduced in the curriculum was excellent, 183 students opined that was good and 84 students opined that was poor and 101 students opined it was very good.

The following diagram explain this:



 Response on regional language, English speaking courses and soft skill class initiated

52 students opined that regional language, English speaking courses and soft skill class initiated was excellent, 135 students opined that age was good and 124 students opined that was poor and 106 students opined it was very good.



B.S. Sul

Principal Subbaiah Institute of Dental Sciences NH-13, H.H. Road, Portle SHIVAMOGGA-577 772 Sciences

7) Response on adherence to syllabus and completion of syllabus

57 students opined that the adherence to syllabus and completion of syllabus was excellent, 204 students opined that was good and 10 students opined that was poor and 146 students opined it was very good.

The following diagram explain this:



8) Response on benefit from courses/programmes

87 students opined that the benefit from courses/programmes was excellent, 184 students opined that was good and 33 students opined that was poor and 113 students opined it was very good.

The following diagram explains this:



B.S. Sunt

Principal Subbalah Institute of Dental Sciences NH-53, N.H. Road, 2008 SHOW MOREON \$22