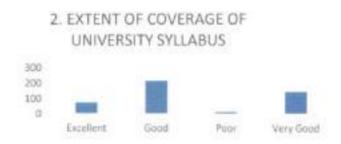

### FACULTY FEEDBACK FORM ANALYSIS FOR THE YEAR 2017-18

THE INSTITUTION HAS A PRACTICE OF COLLECTING FEEDBACK FROM FACULTY ON CURRICULUM:

Faculty feedback on curriculum - All the Faculty of the institution are asked to Share their opinion on the syllabus for the year 2017-18. Data was collected from a total of 45 Faculty.