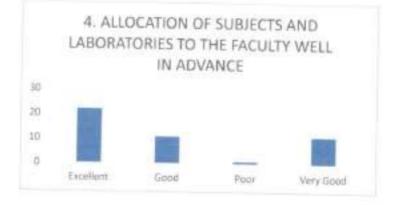

### FACULTY FEEDBACK FORM ANALYSIS FOR THE YEAR 2017-18

THE INSTITUTION HAS A PRACTICE OF COLLECTING FEEDBACK FROM FACULTY ON CURRICULUM:

Faculty feedback on curriculum - All the Faculty of the institution are asked to Share their opinion on the syllabus for the year 2017-18. Data was collected from a total of 45 Faculty.