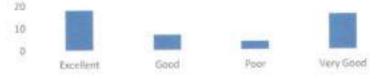

### FACULTY FEEDBACK FORM ANALYSIS FOR THE YEAR 2017-18

THE INSTITUTION HAS A PRACTICE OF COLLECTING FEEDBACK FROM FACULTY ON CURRICULUM:

Faculty feedback on curriculum - All the Faculty of the institution are asked to Share their opinion on the syllabus for the year 2017-18. Data was collected from a total of 45 Faculty.