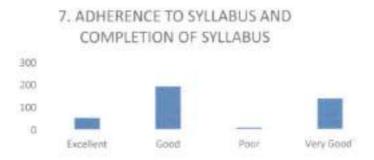

.

The following diagram explain this;



6) Response on regional language, English speaking courses and soft skill class initiated

48 students opined that regional language, English speaking courses and soft skill class initiated was excellent, 129 students opined that was good and 120 students opined that it was poor and 99 students opined it was very good. The following diagram explains this:



Principal Subbaiah Institute of Dental Science NH-13, H.H. Road, Purk SHIVAMOGGA-577 222, F

7) Response on adherence to syllabus and completion of syllabus

53 students opined that adherence to syllabus and completion of syllabus was excellent, 194 students opined that was good and 10 students opined that was poor and 139 students opined it was very good.

The following diagram explain this:



8) Response on benefit from courses/programmes

80 students opined that benefit from courses/programmes was excellent, 178 students opined that was good and 31 students opined that was poor and 107 students opined it was very good.



B.S. Sul

Principal Subbalah Institute of Dental Sciences NH-13, H.H. Road, Purle SHIVAMOGGA-577 222, Karpataka

 Response on advanced communication of action plan and time-table of the courses/programmes by faculty.

68 students opined that advanced communication of action plan and time-table of the courses/programmes by faculty excellent, 221 students opined that was good and 23 students opined that was poor and 84 students opined it was very good. The following diagram explain this:



10) Response on knowledge gained after completion of course

74 stude