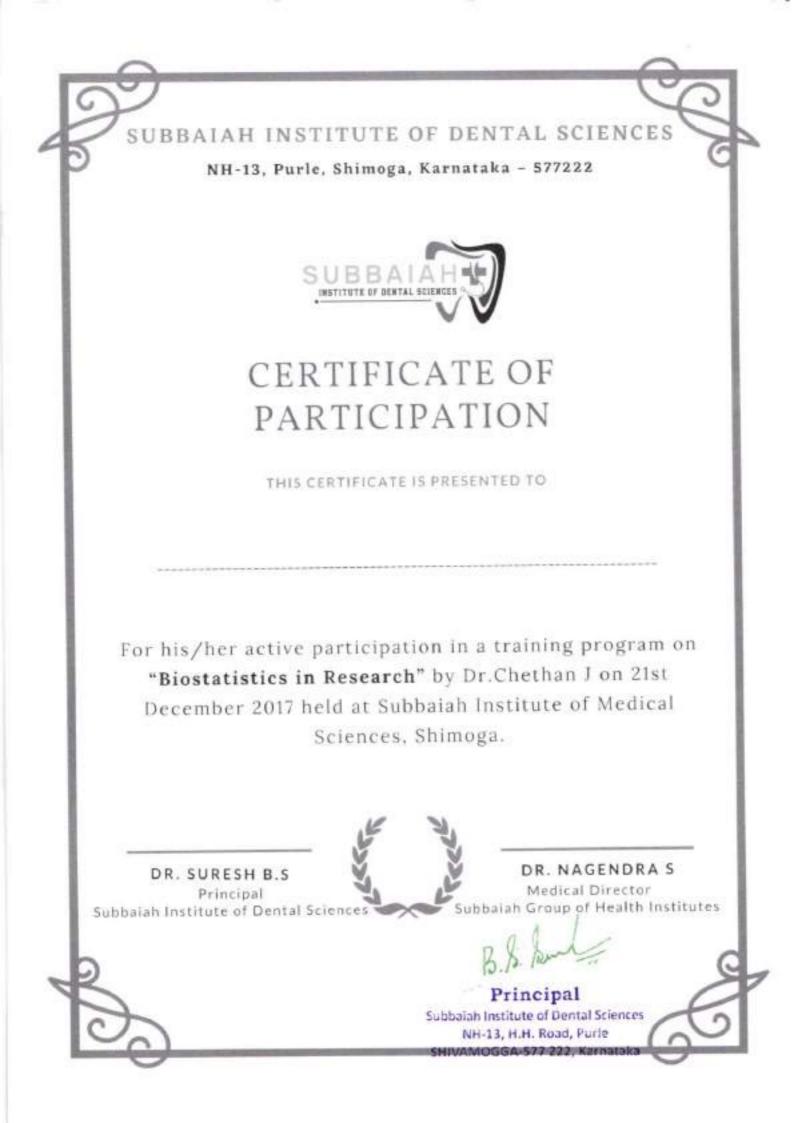

|         |              |        |                |       |       |       |              |        |          |              |                  |            |                    |               |                 |
|               |         |              |        |                |       |       |       |              |        |          |              |                  |            |                    |               |                 |
| -             |         |              |        |                |       |       |       |              |        |          |              |                  |            |                    |               |                 |

×\_\_\_\_\_

Principal Subbaiah Institute of Dental Sciences NH-13, H.H. Road, Purte SHIVAMOGGA-577 222, Karnataia

-----



### SUBBAIAH INSTITUTE OF DENTAL SCIENCES <u>NH-13, PURLE, SHIMOGA – 577222</u> <u>DEPT. OF PUBLIC HEALTH DENTISTRY</u>

Report of CDE Program on Biostatistics in Research

A CDE Program of the institution was arranged on 21/12/2017 at 9:00AM for the faculty and interns of Subbaiah Institute of Dental Sciences and Dental Practitioners. The program was organized by the Dept. of Public Health Dentistry of Subbaiah Institute of Dental Sciences. The program was moderated by Dr. Dharmashree, Reader in Dept of Public Health Dentistry. The guest speaker of the event was Dr. Chethan L (Assistant Professor in Dept. of Public Health Dentistry in Subbaiah Institute of Dental Sciences). The guests of the program were Sri T Subramaiaha Sir, Chairman of Tadikela Subbaiah Trust, Dr. Nagendra S, Medical