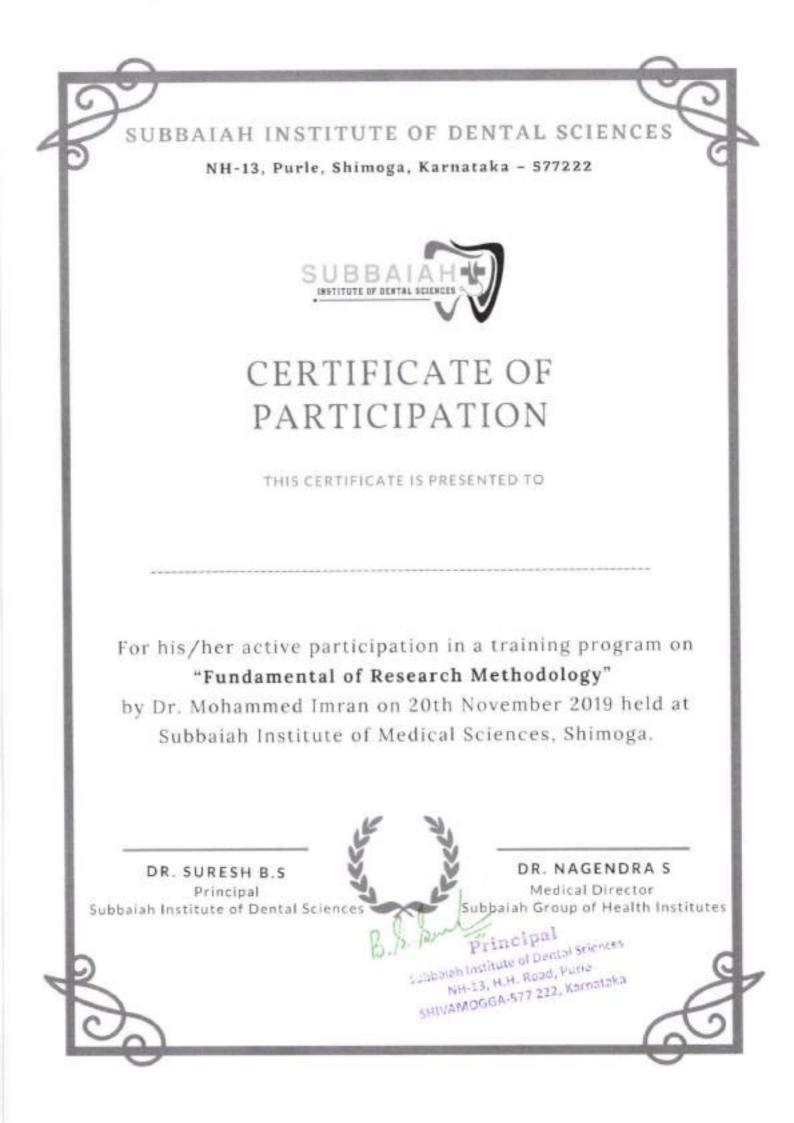

# MINUTES OF MEETING (HELD ON 03-07-2018)

The meeting was called to order at 11.00 am by chairperson. He verified the quorum of the committee and the following decisions were made.

| SUBJECTS DISCUSSED                                          | DECISIONS TAKEN                                                                                                                                                                                                                                                                                                                           |
|-------------------------------------------------------------|-------------------------------------------------------------------------------------------------------------------------------------------------------------------------------------------------------------------------------------------------------------------------------------------------------------------------------------------|
| Confirm the minutes of the last meeting                     | <ul> <li>Chairperson appraised the minutes of<br/>the previous meeting and briefed about<br/>the action taken on the assigned tasks.</li> </ul>                                                                                                                                                                                           |
| Clinical review of all Departments                          | <ul> <li>HOD's presentation reviewed by the<br/>Principal</li> <li>All departments to submit monthly<br/>patients' statistics last day of each<br/>month</li> </ul>                                                                                                                                                                       |
| Review of student's performance in<br>Internal examinations | <ul> <li>Student's performance in exams were<br/>reviewed.</li> <li>Slow learners and fast learners were<br/>identified.</li> <li>Special academic programme for slow<br/>learners were planned and discussed.</li> </ul>                                                                                                                 |
| BDS orientation program                                     | <ul> <li>Program planned and faculties<br/>allocated different responsibilities</li> </ul>                                                                                                                                                                                                                                                |
| BDS academic program                                        | <ul> <li>Academic calendar to be reviewed.</li> <li>Every department to submit the academic program including time table to Principal's office according to the academic calendar.</li> <li>Record books to be printed.</li> <li>1<sup>st</sup> years teaching schedule to be prepared and shared with the Principal's office.</li> </ul> |
| Review of store audits                                      | <ul> <li>Store audits to be conducted regularly<br/>and report to be submitted</li> </ul>                                                                                                                                                                                                                                                 |
| To review patients' feedback for all<br>Departments         | <ul> <li>Patient's complaints were reviewed<br/>and responded by the concerned<br/>departments</li> </ul>                                                                                                                                                                                                                                 |
| To promote research activities in the<br>college.           | <ul> <li>Staff training program is reviewed to<br/>encourage them conduct researches<br/>and publish articles.</li> </ul>                                                                                                                                                                                                                 |
| To review activities of various committees<br>under IQAC    | <ul> <li>Review of activities of all committees<br/>under IQAC was done.</li> </ul>                                                                                                                                                                                                                                                       |