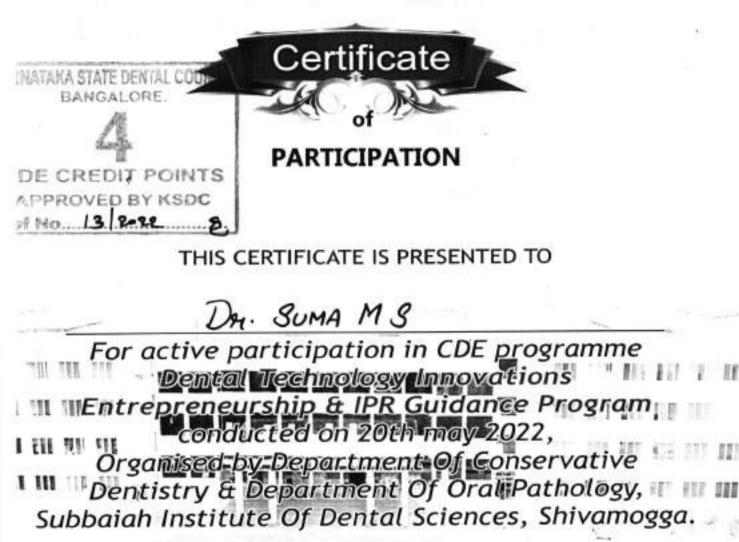

CTITIONERS"                      | DIAGNOSTIC RADIOLOGY                                 | a Subbaiah Trust<br>OF DENTAL SCIENCES<br>gga - 577 222, Karntaka                                 |



NH-13, Purle, Shimoga Karnataka





KARNATAKA STATE DENTAL COUNCIL REF. NO: 64/2022/ 010 CDE POINTS : 03 CREDIT POINTS PROGRAM DATE: 18,10,2022

DA. SUMA M.S

THIS CERTIFICATE IS PRESENTED TO

PARTICIPATION

for active participation in CDE programme

Department of Pediatric and Preventive Dentistry. PEDIATRIC DENTIST Y, ENDODONTICS & AESTHETICS conducted on 18/10/2022 organized by LAS ERS IN PEA

Guest Speaker

Dellamore.

Dr. Chai Irashekar M Yavagal

Brayekuner Co

Dr. Vinaya Srinivas Executive Director

Principal & HOD, DCI member Dr. Suresh. B.S.

B.S. Sul



NH-13, Purle, Shivamogga - 577 222



iresh B S ng Chairman

Dr. Manesh Thomas Guest Speaker

gauadio

Dr. Manthan D Janodia Guest Speaker

111

Dr. Shruthi, D.K Organizing Secretary

**Chaithanya Special Education Trust Mungaravalli** Post Bhimanakone, Sagar Taluk, Shimoga District, Karnataka

# Certificate of Appreciation

is awarded to

Suma. M.S.

Karnataka - 'Special Smiles' programme on the occasion of Azadi ka for outstanding service as a volunteer in Special Olympics Bharat Amrit Mahotsav at Government First Grade College, Sagar.

USE BENJENDE President

07.04.2022

Managing Trustee

Secres a lin

E: chaithanyases@gmail.com W: www.chaithanyaspecialschool.org/

M: 9480504987, 9480331813

Treasurer

| E: chaith                                                                                   | 07.04.2022