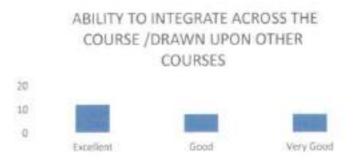

### FACULTY FEEDBACK FORM ANALYSIS FOR THE YEAR 2017-18

THE INSTITUTION HAS A PRACTICE OF COLLECTING FEEDBACK FROM FACULTY ON CURRICULUM:

Faculty feedback on curriculum - All the Faculty of the institution are asked to Share their opinion on the syllabus for the year 2017-18. Data was collected from a total of 45 Faculty.