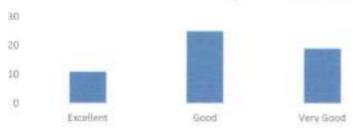

### FACULTY FEEDBACK FORM ANALYSIS FOR THE YEAR 2017-18

THE INSTITUTION HAS A PRACTICE OF COLLECTING FEEDBACK FROM FACULTY ON CURRICULUM:

Faculty feedback on curriculum - All the Faculty of the institution are asked to Share their opinion on the syllabus for the year 2017-18. Data was collected from a total of 45 Faculty.