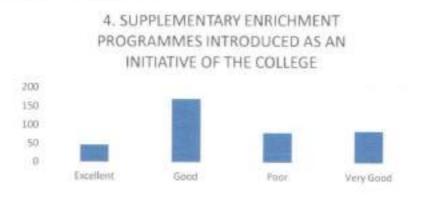

### FACULTY FEEDBACK FORM ANALYSIS FOR THE YEAR 2017-18

THE INSTITUTION HAS A PRACTICE OF COLLECTING FEEDBACK FROM FACULTY ON CURRICULUM:

Faculty feedback on curriculum - All the Faculty of the institution are asked to Share their opinion on the syllabus for the year 2017-18. Data was collected from a total of 45 Faculty.