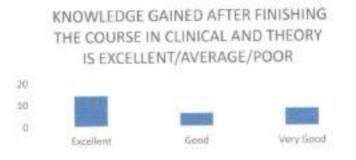

### FACULTY FEEDBACK FORM ANALYSIS FOR THE YEAR 2017-18

THE INSTITUTION HAS A PRACTICE OF COLLECTING FEEDBACK FROM FACULTY ON CURRICULUM:

Faculty feedback on curriculum - All the Faculty of the institution are asked to Share their opinion on the syllabus for the year 2017-18. Data was collected from a total of 45 Faculty.