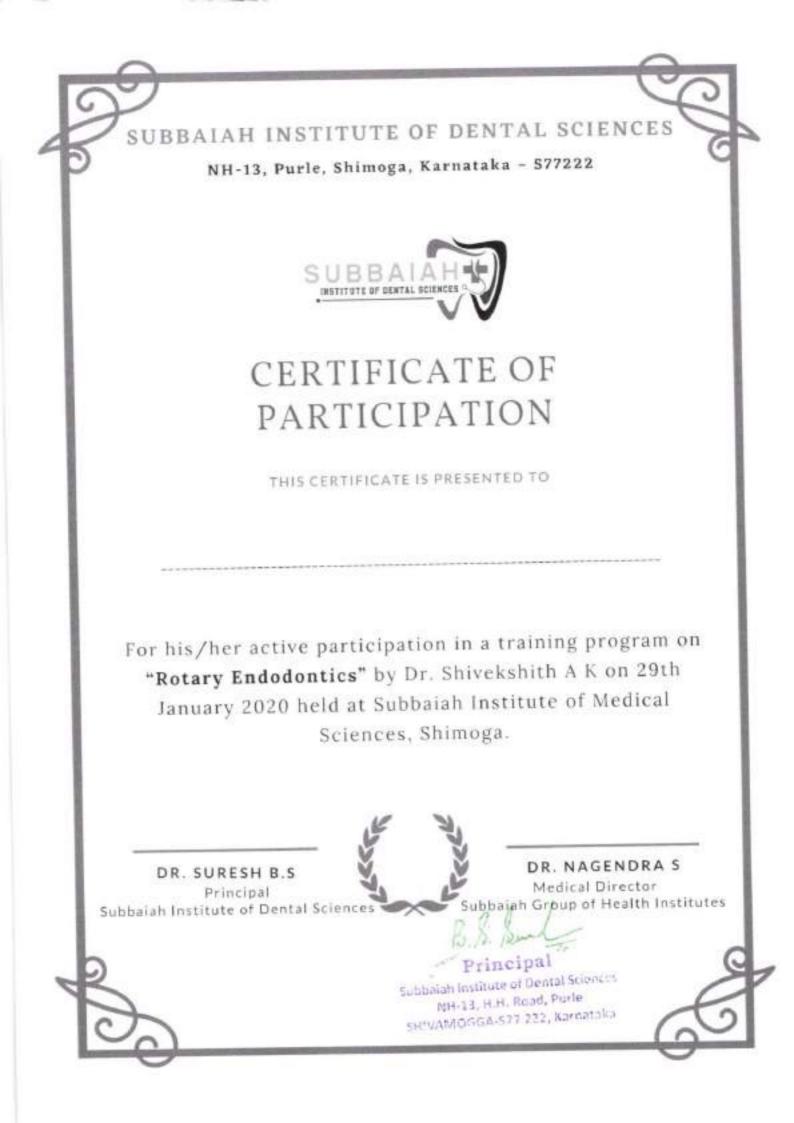

|                    |               |                 |             |                |                  |                  |
| drvinavak15@email.com | Rachana.smvs@gmail.com | dkshruthi.doc@gmail.com | chethanjagadesh43@gmail.com | badni.manju@gmail.com | dr.vam02@gmail.com  | reshmasuvarna2020@gmail.com | koppalkarrohith@gmail.com | drdeepa1188@gmail.com | shruthi.sdoc@gmail.com |               |         |              |         |                |         |         |         |              |         |          |              |                  |            |                    |               |                 |             |                |                  |                  |

Principal Subbalah Institute of Dental Sciences NH-13, H.H. Road, Furie SHIVAMOGGA-577 222, Karnataha



## <u>SUBBAIAH INSTITUTE OF DENTAL SCIENCES</u> <u>NH-13, PURLE, SHIMOGA – 577222</u> <u>DEPT. OF CONSERVATIVE AND ENDODONTICS</u> Report of CDE Program on Rotary Endodontics

A CDE Program of the institution was arranged on 29/01/2020 at 9:00AM for the faculty and interns of Subbaiah Institute of Dental Sciences and Dental Practitioners. The program was organized by the Dept. of Conservative and Endodontics of Subbaiah Institute of Dental Sciences. The program was moderated by Dr.TN Patil, Assistant Professor in Conservative and Endodontics. The guest speaker of the event was Dr. Shivekshith AK (Assistant Professor in Dept. of Conservative and Endodontics in CODS, Davangere). The guests of the program were Sri T Subramaiaha Sir, Chairman of Tadikela Subbaiah Trust, Dr. Nagendra S, Medic