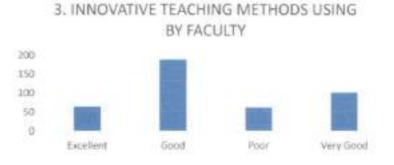

### FACULTY FEEDBACK FORM ANALYSIS FOR THE YEAR 2017-18

THE INSTITUTION HAS A PRACTICE OF COLLECTING FEEDBACK FROM FACULTY ON CURRICULUM:

Faculty feedback on curriculum - All the Faculty of the institution are asked to Share their opinion on the syllabus for the year 2017-18. Data was collected from a total of 45 Faculty.