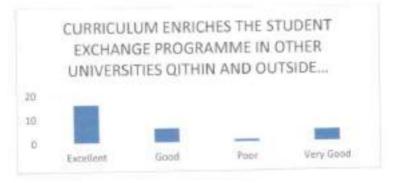

### FACULTY FEEDBACK FORM ANALYSIS FOR THE YEAR 2017-18

THE INSTITUTION HAS A PRACTICE OF COLLECTING FEEDBACK FROM FACULTY ON CURRICULUM:

Faculty feedback on curriculum - All the Faculty of the institution are asked to Share their opinion on the syllabus for the year 2017-18. Data was collected from a total of 45 Faculty.