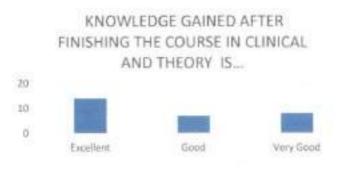

### FACULTY FEEDBACK FORM ANALYSIS FOR THE YEAR 2017-18

THE INSTITUTION HAS A PRACTICE OF COLLECTING FEEDBACK FROM FACULTY ON CURRICULUM:

Faculty feedback on curriculum - All the Faculty of the institution are asked to Share their opinion on the syllabus for the year 2017-18. Data was collected from a total of 45 Faculty.