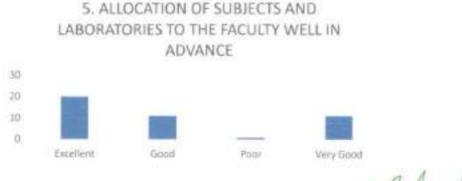

### FACULTY FEEDBACK FORM ANALYSIS FOR THE YEAR 2017-18

THE INSTITUTION HAS A PRACTICE OF COLLECTING FEEDBACK FROM FACULTY ON CURRICULUM:

Faculty feedback on curriculum - All the Faculty of the institution are asked to Share their opinion on the syllabus for the year 2017-18. Data was collected from a total of 45 Faculty.