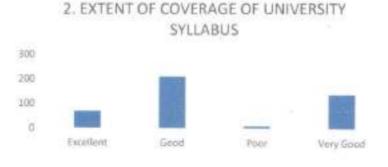

### FACULTY FEEDBACK FORM ANALYSIS FOR THE YEAR 2017-18

THE INSTITUTION HAS A PRACTICE OF COLLECTING FEEDBACK FROM FACULTY ON CURRICULUM:

Faculty feedback on curriculum - All the Faculty of the institution are asked to Share their opinion on the syllabus for the year 2017-18. Data was collected from a total of 45 Faculty.