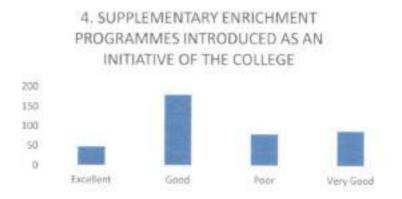

### FACULTY FEEDBACK FORM ANALYSIS FOR THE YEAR 2017-18

THE INSTITUTION HAS A PRACTICE OF COLLECTING FEEDBACK FROM FACULTY ON CURRICULUM:

Faculty feedback on curriculum - All the Faculty of the institution are asked to Share their opinion on the syllabus for the year 2017-18. Data was collected from a total of 45 Faculty.