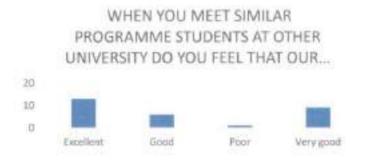

to integrate across the course /drawn upon other courses was good and 8 Professionals opined it was very good.



B.S. Jul

Principal Subbalah Institute of Dental Sciences NH-13, H.H. Road, Purle SHIVAMOGGA-577 222, Karnataka

 Response on when you meet similar programme students at other university do you feel that our programme is superior / inferior

13 Professionals opined that the when you meet similar programme students at other university do you feel that our programme is superior / inferior was excellent, 6 Professionals opined that the when you meet similar programme students at other university do you feel that our programme is superior / inferior was good, 1 professionals opined that it was poor and 9 Professionals opined it was very good.

The following diagram explains this:



 Response on ability to relate the curriculum of parent university with other universities across the world

14 Professionals opined that the ability to relate the curriculum of Parent University with other universities across the world was excellent, 5 Professionals opined that the ability to relate the curriculum of Parent University with other universities across the world was good and 8 Professionals opined it was very good.



Principal ~ Subbalah Institute of Dental Sciences NH-13, H.H. Road, Purle SHIVAMOGGA-577 222, Karnetaka

 Response on knowledge gained after finishing the course in clinical and theory is excellent/average/poor

14 Professionals opined that the knowledge gained after finishing the course in clinical and theory was excellent, 5 Professionals opined that knowled