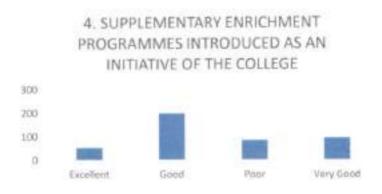

### FACULTY FEEDBACK FORM ANALYSIS FOR THE YEAR 2017-18

THE INSTITUTION HAS A PRACTICE OF COLLECTING FEEDBACK FROM FACULTY ON CURRICULUM:

Faculty feedback on curriculum - All the Faculty of the institution are asked to Share their opinion on the syllabus for the year 2017-18. Data was collected from a total of 45 Faculty.