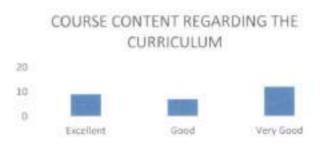

### FACULTY FEEDBACK FORM ANALYSIS FOR THE YEAR 2017-18

THE INSTITUTION HAS A PRACTICE OF COLLECTING FEEDBACK FROM FACULTY ON CURRICULUM:

Faculty feedback on curriculum - All the Faculty of the institution are asked to Share their opinion on the syllabus for the year 2017-18. Data was collected from a total of 45 Faculty.