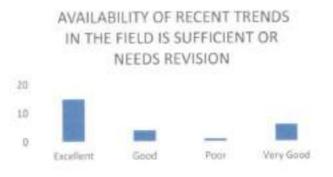

### FACULTY FEEDBACK FORM ANALYSIS FOR THE YEAR 2017-18

THE INSTITUTION HAS A PRACTICE OF COLLECTING FEEDBACK FROM FACULTY ON CURRICULUM:

Faculty feedback on curriculum - All the Faculty of the institution are asked to Share their opinion on the syllabus for the year 2017-18. Data was collected from a total of 45 Faculty.