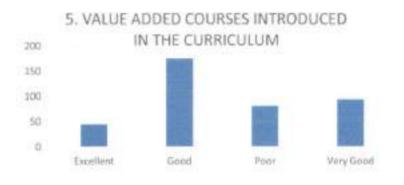

s opined it was very good.

The following diagram explain this:



 Response on supplementary enrichment programmes introduced as an initiative of the college.

48 students opined that supplementary enrichment programmes introduced as an initiative of the college was excellent, 180 students opined that was good and 80 students opined that was poor and 88 students opined it was very good.



B.S. Sund Principal

Subbalah Institute of Dental Sciences NH-13, H.H. Road, Purle SHIVAMOGGA-577 222

5) Response on value added courses introduced in the curriculum

45 students opined that value added courses introduced in the curriculum was excellent, 176 Students opined that was good and 81 students opined that was poor and 94 students opined it was very good.

The following diagram explain this;



6) Response on regional language, English speaking courses and soft skill class initiated

48 students opined that regional language, English speaking courses and soft skill class initiated was excellent, 129 students opined that was good and 120 students opined that it was poor and 99 students opined it was very good. The following diagram explains this:



Principal Subbaiah Institute of Dental Science NH-13, H.H. Road, Purk SHIVAMOGGA-577 222, F

7) Response on adherence to syllabus and completion of syllabus

53 students opined that adherence to syllabus and completion of syllabus was excellent, 194 students opined that was good and 10 students opined that was poor and 139 students opined it was very good.

The following diagram explain this:



8) Response on benefit from courses/pr