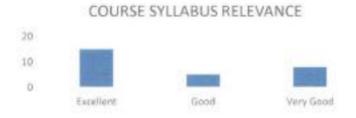

### FACULTY FEEDBACK FORM ANALYSIS FOR THE YEAR 2017-18

THE INSTITUTION HAS A PRACTICE OF COLLECTING FEEDBACK FROM FACULTY ON CURRICULUM:

Faculty feedback on curriculum - All the Faculty of the institution are asked to Share their opinion on the syllabus for the year 2017-18. Data was collected from a total of 45 Faculty.