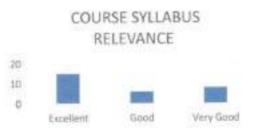

### FACULTY FEEDBACK FORM ANALYSIS FOR THE YEAR 2017-18

THE INSTITUTION HAS A PRACTICE OF COLLECTING FEEDBACK FROM FACULTY ON CURRICULUM:

Faculty feedback on curriculum - All the Faculty of the institution are asked to Share their opinion on the syllabus for the year 2017-18. Data was collected from a total of 45 Faculty.