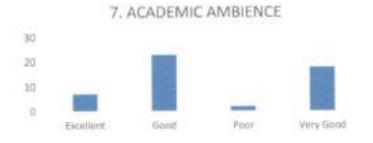

### FACULTY FEEDBACK FORM ANALYSIS FOR THE YEAR 2017-18

THE INSTITUTION HAS A PRACTICE OF COLLECTING FEEDBACK FROM FACULTY ON CURRICULUM:

Faculty feedback on curriculum - All the Faculty of the institution are asked to Share their opinion on the syllabus for the year 2017-18. Data was collected from a total of 45 Faculty.