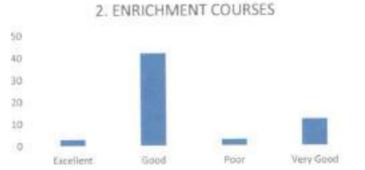

### FACULTY FEEDBACK FORM ANALYSIS FOR THE YEAR 2017-18

THE INSTITUTION HAS A PRACTICE OF COLLECTING FEEDBACK FROM FACULTY ON CURRICULUM:

Faculty feedback on curriculum - All the Faculty of the institution are asked to Share their opinion on the syllabus for the year 2017-18. Data was collected from a total of 45 Faculty.