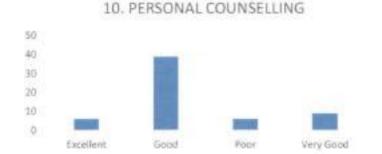

### FACULTY FEEDBACK FORM ANALYSIS FOR THE YEAR 2017-18

THE INSTITUTION HAS A PRACTICE OF COLLECTING FEEDBACK FROM FACULTY ON CURRICULUM:

Faculty feedback on curriculum - All the Faculty of the institution are asked to Share their opinion on the syllabus for the year 2017-18. Data was collected from a total of 45 Faculty.