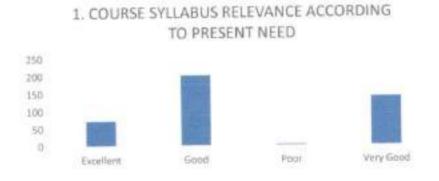

### FACULTY FEEDBACK FORM ANALYSIS FOR THE YEAR 2017-18

THE INSTITUTION HAS A PRACTICE OF COLLECTING FEEDBACK FROM FACULTY ON CURRICULUM:

Faculty feedback on curriculum - All the Faculty of the institution are asked to Share their opinion on the syllabus for the year 2017-18. Data was collected from a total of 45 Faculty.