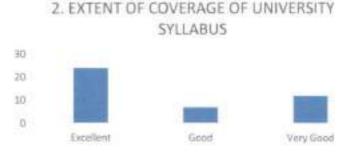

### FACULTY FEEDBACK FORM ANALYSIS FOR THE YEAR 2017-18

THE INSTITUTION HAS A PRACTICE OF COLLECTING FEEDBACK FROM FACULTY ON CURRICULUM:

Faculty feedback on curriculum - All the Faculty of the institution are asked to Share their opinion on the syllabus for the year 2017-18. Data was collected from a total of 45 Faculty.