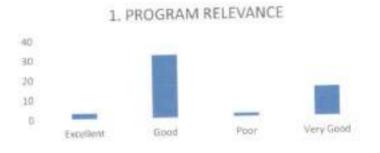

### FACULTY FEEDBACK FORM ANALYSIS FOR THE YEAR 2017-18

THE INSTITUTION HAS A PRACTICE OF COLLECTING FEEDBACK FROM FACULTY ON CURRICULUM:

Faculty feedback on curriculum - All the Faculty of the institution are asked to Share their opinion on the syllabus for the year 2017-18. Data was collected from a total of 45 Faculty.