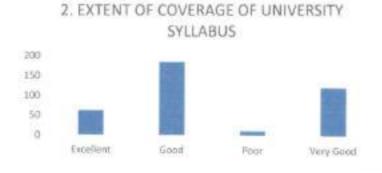

### FACULTY FEEDBACK FORM ANALYSIS FOR THE YEAR 2017-18

THE INSTITUTION HAS A PRACTICE OF COLLECTING FEEDBACK FROM FACULTY ON CURRICULUM:

Faculty feedback on curriculum - All the Faculty of the institution are asked to Share their opinion on the syllabus for the year 2017-18. Data was collected from a total of 45 Faculty.