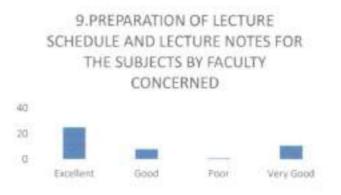

plains this:



8) Response on Strict adherence to the academic calendar.

24 faculties opined that the strict adherence to the academic calendar was excellent, 8 faculties opined that it was good, 2 faculties opined that syllabus coverage was poor and 11 faculties opined it was very good.



Principal Subbalah Institute of Dental Sciences NH-13, H.H. Road, Purle SWIMAMOGGA-577 222, Kornattika

 Response on Preparation of lecture schedule and lecture notes for the subjects by faculty concerned.

25 faculties opined that the Preparation of lecture schedule and lecture notes for the subjects by faculty concerned was excellent, 8 faculties opined that it was good, 1 faculty opined that syllabus coverage was poor and 11 faculties opined it was very good.

The following diagram explains this:



 Response on Frequency of review meetings of the class monitoring committee to review progress of syllabus and effectiveness of instruction delivery.

18 faculty opined that the Frequency of review meetings of the class monitoring committee to review progress of syllabus and effectiveness of instruction delivery was excellent, 7 faculty opined that it was good, 4 faculty opined that syllabus coverage was poor and 16 faculty opined it was very good.



Principal" Subbalah Institute of Dental Sciences NH-13, H.H. Road, Purle SHIVAMOGGA-577 222, Karoataka

# SUBBAIAH INSTITUTE OF DENTAL SCIENCES

NH-13, PURLE, HOLEBENNAVALI POST-577222, SHIMOGA

#### FACULTY FEEDBACK FORM ANALYSIS FOR THE YEAR 2019-20

THE INSTITUTION HAS A PRACTICE OF COLLECTING FEEDBACK FROM FACULTY ON CURRICULUM:

Facult