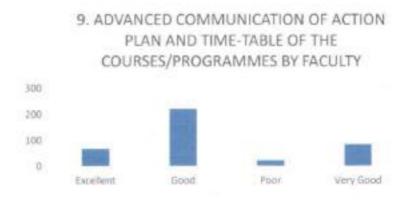

### FACULTY FEEDBACK FORM ANALYSIS FOR THE YEAR 2017-18

THE INSTITUTION HAS A PRACTICE OF COLLECTING FEEDBACK FROM FACULTY ON CURRICULUM:

Faculty feedback on curriculum - All the Faculty of the institution are asked to Share their opinion on the syllabus for the year 2017-18. Data was collected from a total of 45 Faculty.