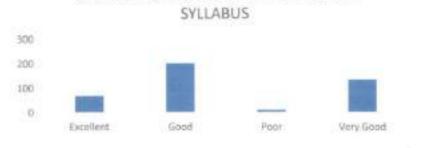

### FACULTY FEEDBACK FORM ANALYSIS FOR THE YEAR 2017-18

THE INSTITUTION HAS A PRACTICE OF COLLECTING FEEDBACK FROM FACULTY ON CURRICULUM:

Faculty feedback on curriculum - All the Faculty of the institution are asked to Share their opinion on the syllabus for the year 2017-18. Data was collected from a total of 45 Faculty.