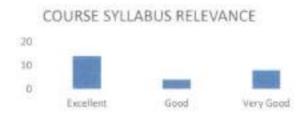

### FACULTY FEEDBACK FORM ANALYSIS FOR THE YEAR 2017-18

THE INSTITUTION HAS A PRACTICE OF COLLECTING FEEDBACK FROM FACULTY ON CURRICULUM:

Faculty feedback on curriculum - All the Faculty of the institution are asked to Share their opinion on the syllabus for the year 2017-18. Data was collected from a total of 45 Faculty.