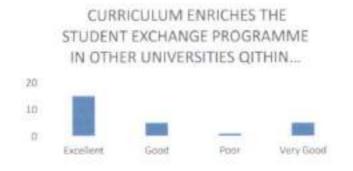

ellent/average/poor

13 Professionals opined that the knowledge gained after finishing the course in clinical and theory was excellent, 5 Professionals opined that knowledge gained after finishing the course in clinical and theory was good and 8 Professionals opined it was very good.

The following diagram explains this;



 Response on curriculum enriches the student exchange programme in other universities within and outside India

15 Professionals opined that the curriculum enriches the student exchange programme in other universities within and outside India was excellent, 5 Professionals opined that curriculum enriches the student exchange programme in other universities within and outside India was good, 1 professional opined it was poor and 5 Professionals opined it was very good.



B.S. Sm

Principal Lubbaiah Institute of Dental Sciences NH-13, H.H. Road, Purle SHIVAMOGGA-577 222, Karnataka

9) Response on availability of recent trends in the field is sufficient or needs revision

15 Professionals opined that the availability of recent trends in the field is sufficient or needs revision was excellent, 4 Professionals opined that availability of recent trends in the field is sufficient or needs revision was good, 1 professional opined it was poor and 6 Professionals opined it was very good.

The following diagram explains this;



10) Response on validation of degree in overseas

Professionals opined that the validation of degree in overseas was excellent, 4 Professionals opined that validation of degree in overseas was good, 3 professionals opined it was poor and P