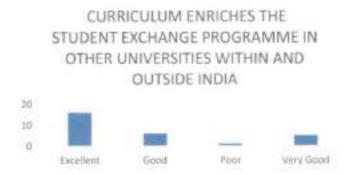

### FACULTY FEEDBACK FORM ANALYSIS FOR THE YEAR 2017-18

THE INSTITUTION HAS A PRACTICE OF COLLECTING FEEDBACK FROM FACULTY ON CURRICULUM:

Faculty feedback on curriculum - All the Faculty of the institution are asked to Share their opinion on the syllabus for the year 2017-18. Data was collected from a total of 45 Faculty.