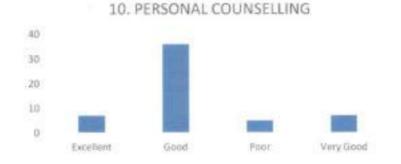

mni opined that the learning resources was excellent, 26 alumni opined that the syllabus coverage was good and 20 alumni opined it was very good. The following diagram explains this:



8. LEARNING RESOURCES

ncip

Subbatah Institute of Dental Sciences NH-13, H.H. Road, Purle SHIVAMOGGA-577 222, Karnataka 9) Response on Guidance by faculty.

11 alumni opined that the guidance by faculty was excellent, 35 alumni opined that the syllabus coverage was good and 9 alumni opined it was very good.

The following diagram explains this:



10) Response on Personal counselling.

7 alumni opined that the personal counselling was excellent, 36 alumni opined that the syllabus coverage was good, 5 alumni opined that it was poor and 7 alumni opined it was very good. The following diagram explains this:



Subbaiah Institute of Dental Sciences

NH-13, H.H. Road, Purle SHIVAMOGGA-577 222, Karnataka



NH-13, PURLE, HOLEBENNAVALI POST-577222, SHIMOGA

### ALUMNI FEEDBACK ANALYSIS REPORT 2018-19

THE INSTITUTION HAS A PRACTICE OF COLLECTING FEEDBACK FROM ALUMINI ON CURRICULUM:

Alumni feedback on curriculum - All the Alumni of the institution are asked to share their opinion on the syllabus for the year 2018-19. Data was collected from a total of 50 alumni.

1) Response on Program relevance

3 alumni opined that the Program relevance was excellent, 31 alumni opined that the syllabus coverage was good, 2 alumni opined that it was poor and 14 alumni opined it was very good. The following diagram explains this:



2) Response on Enrichment courses

3 alumni opined that the enrichment courses was