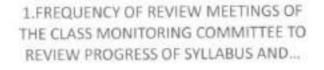

CULTY FEEDBACK FORM ANALYSIS FOR THE YEAR 2017-18

THE INSTITUTION HAS A PRACTICE OF COLLECTING FEEDBACK FROM FACULTY ON CURRICULUM:

Faculty feedback on curriculum - All the Faculty of the institution are asked to Share their opinion on the syllabus for the year 2017-18. Data was collected from a total of 45 Faculty.

 Response on Frequency of review meetings of the class monitoring committee to review progress of syllabus and effectiveness of instruction delivery.

18 faculties opined that the frequency of review meetings of the class monitoring committee to review progress of syllabus and effectiveness of instruction delivery was excellent, 7 faculties opined that it was good, 4 faculties opined it was poor and 16 faculties opined it was very good

The following diagram explains this:





2) Response on Extent of coverage of university syllabus

25 faculties opined that the Extent of coverage of university syllabus was excellent, 7 faculties opined that it was good and 13 faculties opined it was very good. The following diagram explains this:



2. EXTENT OF COVERAGE OF UNIVERSITY SYLLABUS

Principal Subbalah Institute of Dental Sciences NH-13, H.H. Road, Purle SUM/AMOGGA-577 222, Karnat-14

3) Response on Action plan for effective curriculum implementation.

19 faculties opined that the Action plan for effective curriculum implementation was excellent, 9 faculties opined that it was good and 17 faculties opined it was very good. The following diagram explains this:



4) Response on Curriculum design and review committee is present.

17 faculty opined that the curricul