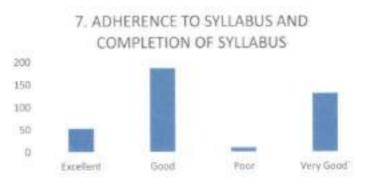

### FACULTY FEEDBACK FORM ANALYSIS FOR THE YEAR 2017-18

THE INSTITUTION HAS A PRACTICE OF COLLECTING FEEDBACK FROM FACULTY ON CURRICULUM:

Faculty feedback on curriculum - All the Faculty of the institution are asked to Share their opinion on the syllabus for the year 2017-18. Data was collected from a total of 45 Faculty.