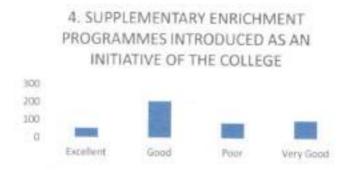

t was very good.



Principal ....ubaiah Institute of Dental Sciences NH-13, H.H. Road, Purle SHIVAMOGGA-577 222, Karaalaka

3. Response: Innovative teaching methods used by faculty

72 students opined that the syllabus coverage was excellent, 204 students opined that the syllabus coverage was good and 64 students opined that the coverage was poor and 108 students opined it was very good.

The following diagram explains this:



Response: Supplementary enrichment programmes introduced as an initiative of the college.

55 students opined that the supplementary enrichment programmes were excellent, 206 students opined that the supplementary enrichment programmes were good and 64 students opined that the supplementary enrichment programmes were poor and 101 students opined it was very good.



Principal

Subbaiah Institute of Dental Sciences NH-13, H.H. Road, Purle SMIVAL105GA-577 221, Transition

5). Response: innovative teaching methods used by faculty

53 students opined that the value-added courses were excellent, 195 students opined that the value-added courses were good and 89 students opined that the value-added courses were poor and 111 students opined it was very good.

The following diagram explains this;



 Response: Regional language, English speaking courses and soft skill class initiated

56 students opined it was excellent, 147 students opined it was good and 129 students opined it was poor and 116 students opined it was very good.

The following diagram explains this:



Response: adherence to syllabus and completion of syllabus
 students opined it was excelle