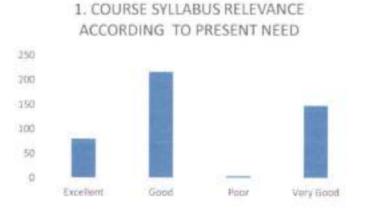

### FACULTY FEEDBACK FORM ANALYSIS FOR THE YEAR 2017-18

THE INSTITUTION HAS A PRACTICE OF COLLECTING FEEDBACK FROM FACULTY ON CURRICULUM:

Faculty feedback on curriculum - All the Faculty of the institution are asked to Share their opinion on the syllabus for the year 2017-18. Data was collected from a total of 45 Faculty.