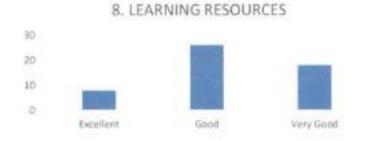

### FACULTY FEEDBACK FORM ANALYSIS FOR THE YEAR 2017-18

THE INSTITUTION HAS A PRACTICE OF COLLECTING FEEDBACK FROM FACULTY ON CURRICULUM:

Faculty feedback on curriculum - All the Faculty of the institution are asked to Share their opinion on the syllabus for the year 2017-18. Data was collected from a total of 45 Faculty.