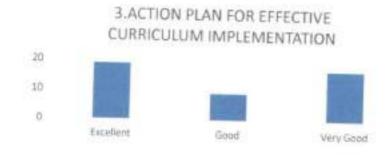

### FACULTY FEEDBACK FORM ANALYSIS FOR THE YEAR 2017-18

THE INSTITUTION HAS A PRACTICE OF COLLECTING FEEDBACK FROM FACULTY ON CURRICULUM:

Faculty feedback on curriculum - All the Faculty of the institution are asked to Share their opinion on the syllabus for the year 2017-18. Data was collected from a total of 45 Faculty.