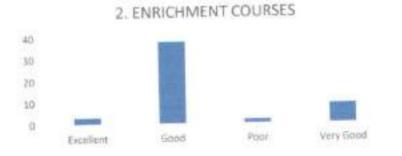

2020-2021

### THE INSTITUTION HAS A PRACTICE OF COLLECTING FEEDBACK FROM ALUMINI ON CURRICULUM:

Alumni feedback on curriculum - All the Alumni of the institution are asked to Share their opinion on the syllabus for the year 2020-21. Data was collected from a total of 52 alumni.

1) Response on Program relevance

3 alumni opined that the Program relevance was excellent, 32 alumni opined that the syllabus coverage was good, 2 alumni opined that it was poor and 15 alumni opined it was very good. The following diagram explains this:



### 2) Response on Enrichment courses

3 alumni opined that the enrichment courses was excellent,38 alumni opined that the syllabus coverage was good, 2 alumni opined that it was poor and 9 alumni opined it was very good. The following diagram explains this:





Principal Solubalah Institute of Dental Sciences NH-13, H.H. Road, Purle SHIVAMOGGA-577 222, Karnataka

3) Response on Adherence to syllabus and completion of syllabus.
2 alumni opined that the adherence to syllabus and completion of syllabus was excellent, 32 alumni opined that the syllabus coverage was good and 18 alumni opined it was very good. The following diagram explains this:



Response on Benefit from courses/ programmes.

10 alumni opined that the benefit from courses/ programmes was excellent, 24 alumni opined that the syllabus coverage was good and 18 alumni opined it was very good. The following diagram explains this:



4. BENEFIT FROM COURSES/ PROGRAMMES

5) Response on Personality development.

6 alumni opined that the personality development was excellent, 32 alumni o