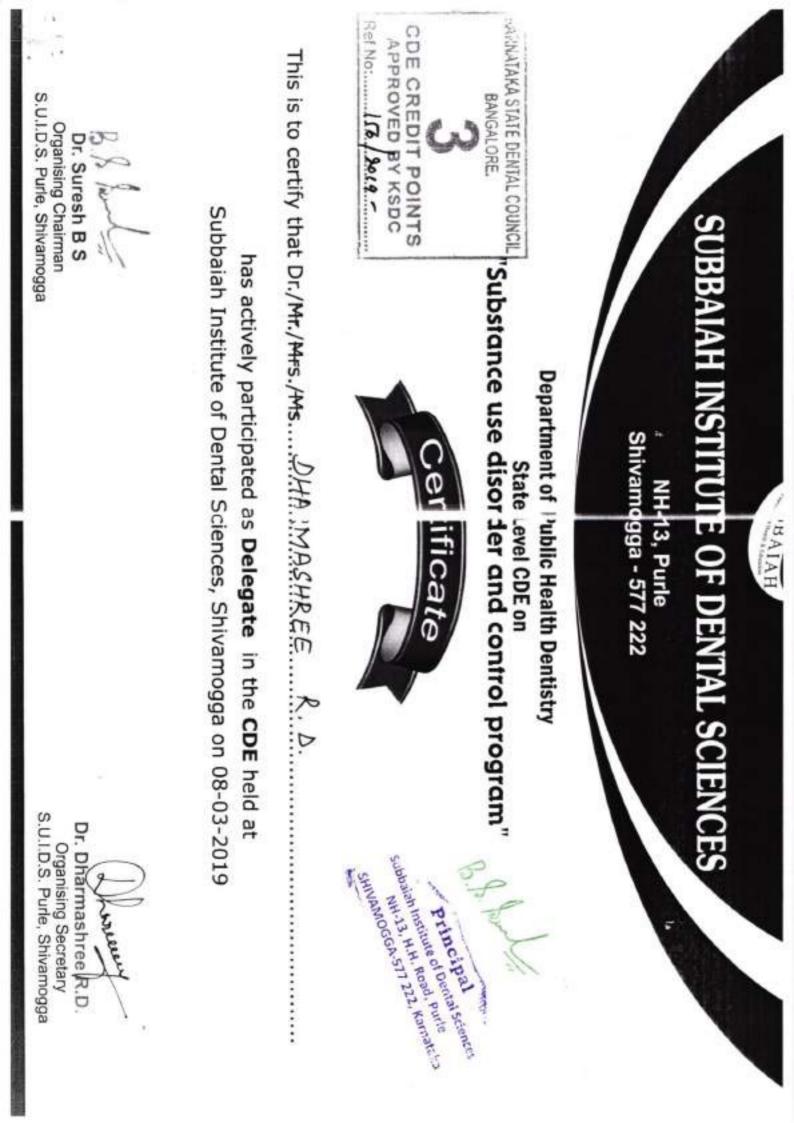

| Dr.Sachin Sinha<br>Assoc. prof OMFP<br>Daswani Dental College |
| 1:30pm onwards          | Lunch                                                                           |                                                               |
|                         | B.S. Jourd                                                                      | 1.                                                            |
|                         | Principal                                                                       | tal Sciences                                                  |
|                         | SHIVAMOGGA-577 22                                                               | ital Sciences<br>Purle<br>2, Karnataka                        |

## PROGRAM SCHEDULE



## SUBBAIAH INSTITUTE OF DENTAL SCIENCES

\* (<sub>1</sub>

## NH-13, PURLE, SHIMOGA

## **CDE** by Dept. of Public Health Dentistry

# Topic - Substance use disorder and control program - 08/03/2019

| 64                     | 6                       | 6                                 |                       | 6                          | 5                          | 5                      | 5                       | L/T                 | 5                 | 5                     | 5                     |                         |                         | 64                          |                       |                     |                             |                           |                       |                        |                      |                          |