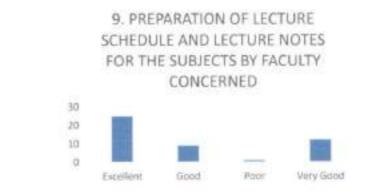

8) Response on Strict adherence to the academic calendar.

24 faculties opined that the strict adherence to the academic calendar was excellent, 9 faculties opined that it was good, 2 faculties was opined that it was poor and 12 faculties opined it was very good.



Principal **Sheigh Institute of Dental Sciences** NH-13, H.H. Road, Purle ---- OFGA-577 222, Karnat-1-3

 Response on Preparation of lecture schedule and lecture notes for the subjects by faculty concerned

25 faculties opined that the Preparation of lecture schedule and lecture notes for the subjects by faculty concerned was excellent, 9 faculties opined that it was good, 1 faculty was opined that it was poor and 12 faculties opined it was very good. The following diagram explains this:

The following diagram explains this:



 Response on Frequency of review meetings of the class monitoring committee to review progress of syllabus and effectiveness of instruction delivery.

18 faculties opined that the Frequency of review meetings of the class monitoring committee to review progress of syllabus and effectiveness of instruction delivery was excellent, 8 faculties opined that it was good, 4 faculties was opined that it was poor and 17 faculty opined it was very good.



B.S. Sund

Principal Subbaiah Institute of Dental Sciences NH-13, H.H. Road, Purle SHIVAMOGGA-577 222, Karnataka

# SUBBAIAH INSTITUTE OF DENTAL SCIENCES

NH-13, PURLE, HOLEBENNAVALI POST-577222, SHIMOGA

#### FACULTY FEEDBACK FORM ANALYSIS FOR THE YEAR 2021-22

### THE INSTITUTION HAS A PRACTICE OF COLLECTING FEEDBACK FROM FACULTY ON CURRICULUM