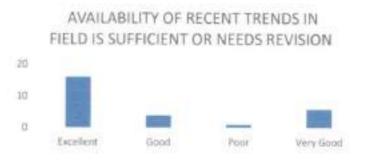

### FACULTY FEEDBACK FORM ANALYSIS FOR THE YEAR 2017-18

THE INSTITUTION HAS A PRACTICE OF COLLECTING FEEDBACK FROM FACULTY ON CURRICULUM:

Faculty feedback on curriculum - All the Faculty of the institution are asked to Share their opinion on the syllabus for the year 2017-18. Data was collected from a total of 45 Faculty.