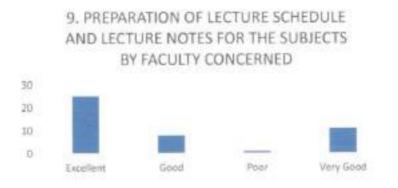

### FACULTY FEEDBACK FORM ANALYSIS FOR THE YEAR 2017-18

THE INSTITUTION HAS A PRACTICE OF COLLECTING FEEDBACK FROM FACULTY ON CURRICULUM:

Faculty feedback on curriculum - All the Faculty of the institution are asked to Share their opinion on the syllabus for the year 2017-18. Data was collected from a total of 45 Faculty.