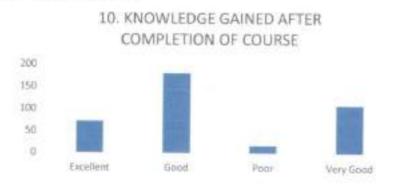

### FACULTY FEEDBACK FORM ANALYSIS FOR THE YEAR 2017-18

THE INSTITUTION HAS A PRACTICE OF COLLECTING FEEDBACK FROM FACULTY ON CURRICULUM:

Faculty feedback on curriculum - All the Faculty of the institution are asked to Share their opinion on the syllabus for the year 2017-18. Data was collected from a total of 45 Faculty.