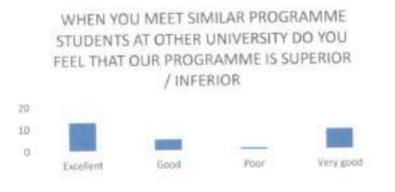

### FACULTY FEEDBACK FORM ANALYSIS FOR THE YEAR 2017-18

THE INSTITUTION HAS A PRACTICE OF COLLECTING FEEDBACK FROM FACULTY ON CURRICULUM:

Faculty feedback on curriculum - All the Faculty of the institution are asked to Share their opinion on the syllabus for the year 2017-18. Data was collected from a total of 45 Faculty.