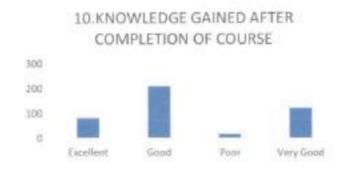

### FACULTY FEEDBACK FORM ANALYSIS FOR THE YEAR 2017-18

THE INSTITUTION HAS A PRACTICE OF COLLECTING FEEDBACK FROM FACULTY ON CURRICULUM:

Faculty feedback on curriculum - All the Faculty of the institution are asked to Share their opinion on the syllabus for the year 2017-18. Data was collected from a total of 45 Faculty.