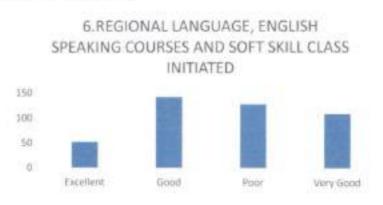

was very good.



B.S. Sul

Principal Subbalah Institute of Dental Sciences NH-13, H.H. Road, Purle SHIMAADOGIA-577 222, Karneteke

5) Response on, value added courses introduced in the curriculum

50 students opined that. Value added courses introduced in the curriculum was excellent, 190 students opined that was good and 88 students opined that was poor and 104 students opined it was very good.

5. VALUE ADDED COURSES INTRODUCED IN

The following diagram explain this:



6) Response on regional language, English speaking courses and soft skill class initiated

53 students opined that regional language, English speaking courses and soft skill class initiated was excellent, 142 students opined that was good and 128 students opined that was poor and 109 students opined it was very good.





B.S. Sul

Principal Subbaiah Institute of Dental Sciences NH-13, H.H. Road, Purle SHIVAMOGGA-577 222, Karnali in

7) Response on adherence to syllabus and completion of syllabus

58 students opined that adherence to syllabus and completion of syllabus was excellent, 212 students opined that was good and 10 students opined that was poor and 152 students opined it was very good.

The following diagram explain this:



# 8) Response on benefit from courses/programmes

88 students opined that benefit from courses/programmes was excellent, 193 students opined that coverage was good and 35 students opined that was poor and 116 students opined it was very good.



B.S. Sul

Principal Subbaiah Institute of Dental Sciences NH-13, H.H. Road, Purle SHIVAMOGGA-577 222, Karnataka

9) Response on cour