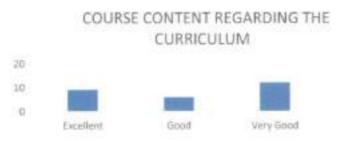

### FACULTY FEEDBACK FORM ANALYSIS FOR THE YEAR 2017-18

THE INSTITUTION HAS A PRACTICE OF COLLECTING FEEDBACK FROM FACULTY ON CURRICULUM:

Faculty feedback on curriculum - All the Faculty of the institution are asked to Share their opinion on the syllabus for the year 2017-18. Data was collected from a total of 45 Faculty.