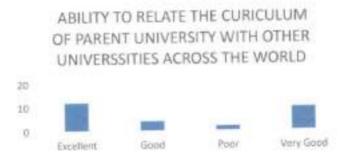

### FACULTY FEEDBACK FORM ANALYSIS FOR THE YEAR 2017-18

THE INSTITUTION HAS A PRACTICE OF COLLECTING FEEDBACK FROM FACULTY ON CURRICULUM:

Faculty feedback on curriculum - All the Faculty of the institution are asked to Share their opinion on the syllabus for the year 2017-18. Data was collected from a total of 45 Faculty.