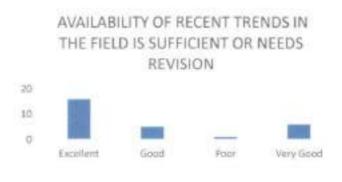

### FACULTY FEEDBACK FORM ANALYSIS FOR THE YEAR 2017-18

THE INSTITUTION HAS A PRACTICE OF COLLECTING FEEDBACK FROM FACULTY ON CURRICULUM:

Faculty feedback on curriculum - All the Faculty of the institution are asked to Share their opinion on the syllabus for the year 2017-18. Data was collected from a total of 45 Faculty.