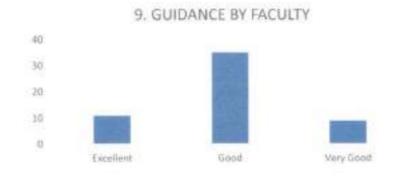

alumni opined that the academic ambience was excellent, 24 alumni opined that the syllabus coverage was good, 2 alumni opined that it was poor and 21 alumni opined it was very good.

The following diagram explains this:



8) Response on learning resources.

9 alumni opined that the learning resources was excellent, 26 alumni opined that the syllabus coverage was good and 20 alumni opined it was very good. The following diagram explains this:



8. LEARNING RESOURCES

ncip

Subbatah Institute of Dental Sciences NH-13, H.H. Road, Purle SHIVAMOGGA-577 222, Karnataka 9) Response on Guidance by faculty.

11 alumni opined that the guidance by faculty was excellent, 35 alumni opined that the syllabus coverage was good and 9 alumni opined it was very good.

The following diagram explains this:



10) Response on Personal counselling.

7 alumni opined that the personal counselling was excellent, 36 alumni opined that the syllabus coverage was good, 5 alumni opined that it was poor and 7 alumni opined it was very good. The following diagram explains this:



Subbaiah Institute of Dental Sciences

NH-13, H.H. Road, Purle SHIVAMOGGA-577 222, Karnataka



NH-13, PURLE, HOLEBENNAVALI POST-577222, SHIMOGA

### ALUMNI FEEDBACK ANALYSIS REPORT 2018-19

THE INSTITUTION HAS A PRACTICE OF COLLECTING FEEDBACK FROM ALUMINI ON CURRICULUM:

Alumni feedback on curriculum - All the Alumni of the institution are asked to share their opinion on the syllabus for the year 2018-19. Data was collected from a total of 50 alumni.

1) Response on Program relevance

3 alumni opined that the Program relevanc