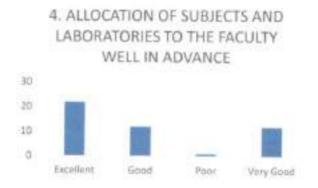

### FACULTY FEEDBACK FORM ANALYSIS FOR THE YEAR 2017-18

THE INSTITUTION HAS A PRACTICE OF COLLECTING FEEDBACK FROM FACULTY ON CURRICULUM:

Faculty feedback on curriculum - All the Faculty of the institution are asked to Share their opinion on the syllabus for the year 2017-18. Data was collected from a total of 45 Faculty.