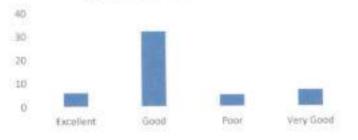

### FACULTY FEEDBACK FORM ANALYSIS FOR THE YEAR 2017-18

THE INSTITUTION HAS A PRACTICE OF COLLECTING FEEDBACK FROM FACULTY ON CURRICULUM:

Faculty feedback on curriculum - All the Faculty of the institution are asked to Share their opinion on the syllabus for the year 2017-18. Data was collected from a total of 45 Faculty.