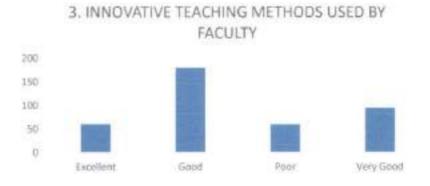

### FACULTY FEEDBACK FORM ANALYSIS FOR THE YEAR 2017-18

THE INSTITUTION HAS A PRACTICE OF COLLECTING FEEDBACK FROM FACULTY ON CURRICULUM:

Faculty feedback on curriculum - All the Faculty of the institution are asked to Share their opinion on the syllabus for the year 2017-18. Data was collected from a total of 45 Faculty.