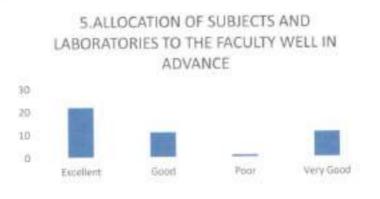

### FACULTY FEEDBACK FORM ANALYSIS FOR THE YEAR 2017-18

THE INSTITUTION HAS A PRACTICE OF COLLECTING FEEDBACK FROM FACULTY ON CURRICULUM:

Faculty feedback on curriculum - All the Faculty of the institution are asked to Share their opinion on the syllabus for the year 2017-18. Data was collected from a total of 45 Faculty.