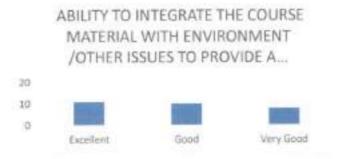

### FACULTY FEEDBACK FORM ANALYSIS FOR THE YEAR 2017-18

THE INSTITUTION HAS A PRACTICE OF COLLECTING FEEDBACK FROM FACULTY ON CURRICULUM:

Faculty feedback on curriculum - All the Faculty of the institution are asked to Share their opinion on the syllabus for the year 2017-18. Data was collected from a total of 45 Faculty.