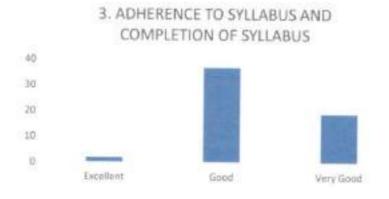

relevance was excellent, 35 alumni opined that the syllabus coverage was good, 2 alumni opined that it was poor and 17 alumni opined it was very good. The following diagram explains this:





4 alumni opined that the enrichment courses was excellent,43 alumni opined that the syllabus coverage was good, 2 alumni opined that it was poor and 9 alumni opined it was very good. The following diagram explains this:



ncipal

Subbalah Institute of Dental Sciences NH-13, H.H. Road, Purle SHIVAMOGGA-577 222, Karnataka 3) Response on Adherence to syllabus and completion of syllabus.
2 alumni opined that the adherence to syllabus and completion of syllabus was excellent, 37 alumni opined that the syllabus coverage was good and 19 alumni opined it was very good. The following diagram explains this:



4) Response on Benefit from courses/ programmes.

11 alumni opined that the benefit from courses/ programmes was excellent, 27 alumni opined that the syllabus coverage was good and 20 alumni opined it was very good. The following diagram explains this:



5) Response on Personality development.

7 alumni opined that the personality development was excellent, 37 alumni opined that the syllabus coverage was good and 14 alumni opined it was very good. The following diagram explains this:



B.S. Sul

Principal Subbalah Institute of Dental Sciences NH-13, H.H. Road, Purle SHIVAMOGGA-577 222, Karnataka 6) Response on Hands on experience.

17 alumni opined that the hands on experience was excellent, 22 alumni opined that the syllabus coverage was good and 19 alumni opined it was very good.

Th