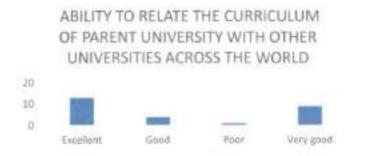

her university do you feel that our programme is superior / inferior was excellent, 7 Professionals opined that the when you meet similar programme students at other university do you feel that our programme is superior / inferior was good and 8 Professionals opined it was very good.

The following diagram explains this;



 Response on ability to relate the curriculum of parent university with other universities across the world

13 Professionals opined that the ability to relate the curriculum of Parent University with other universities across the world was excellent, 4 Professionals opined that the ability to relate the curriculum of Parent University with other universities across the world was good, 1 professional opined that it was poor and 9 Professionals opined it was very good.



B.S. Jul

Principal Subbalah Institute of Dental Sciences NH-13, H.H. Road, Purle SHIVAMOGGA-577 222, Karnataka

 Response on knowledge gained after finishing the course in clinical and theory is excellent/average/poor

12 Professionals opined that the knowledge gained after finishing the course in clinical and theory was excellent, 3 Professionals opined that knowledge gained after finishing the course in clinical and theory was good, 2 professionals opined it was poor and 10 Professionals opined it was very good.

The following diagram explains this;



 Response on curriculum enriches the student exchange programme in other universities within and outside India

16 Professionals opined that the curriculum enriches the student exchange programme in other universities within and outside