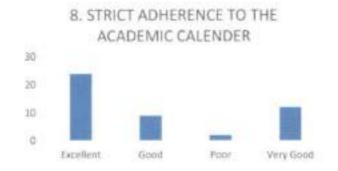

s opined it was very good.



B.S. Sund Principal

Subbalah Institute of Dental Sciences NH-13, H.H. Road, Purle SHIVAMOGGA-577 222, Karnataka

7) Response on Preparation of course files for each subject/development of manual for labs by faculty.

23 faculties opined that the preparation of course file for each subject/development of manual for labs by faculty was excellent, 9 faculties opined that it was good, 1 faculty was opined that it was poor and 14 faculties opined it was very good. The following diagram explains this:



8) Response on Strict adherence to the academic calendar.

24 faculties opined that the strict adherence to the academic calendar was excellent, 9 faculties opined that it was good, 2 faculties was opined that it was poor and 12 faculties opined it was very good.



Principal **Sheigh Institute of Dental Sciences** NH-13, H.H. Road, Purle ---- OFGA-577 222, Karnat-1-3

 Response on Preparation of lecture schedule and lecture notes for the subjects by faculty concerned

25 faculties opined that the Preparation of lecture schedule and lecture notes for the subjects by faculty concerned was excellent, 9 faculties opined that it was good, 1 faculty was opined that it was poor and 12 faculties opined it was very good. The following diagram explains this:

The following diagram explains this:



 Response on Frequency of review meetings of the class monitoring committee to review progress of syllabus and effectiveness of instruction delivery.

18 faculties opined that the Frequency of review meetings of the class monitoring committee to review progress of