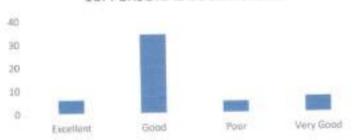

### FACULTY FEEDBACK FORM ANALYSIS FOR THE YEAR 2017-18

THE INSTITUTION HAS A PRACTICE OF COLLECTING FEEDBACK FROM FACULTY ON CURRICULUM:

Faculty feedback on curriculum - All the Faculty of the institution are asked to Share their opinion on the syllabus for the year 2017-18. Data was collected from a total of 45 Faculty.