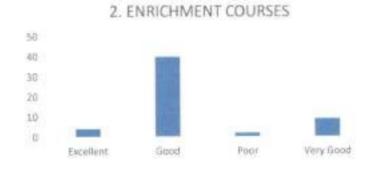

### FACULTY FEEDBACK FORM ANALYSIS FOR THE YEAR 2017-18

THE INSTITUTION HAS A PRACTICE OF COLLECTING FEEDBACK FROM FACULTY ON CURRICULUM:

Faculty feedback on curriculum - All the Faculty of the institution are asked to Share their opinion on the syllabus for the year 2017-18. Data was collected from a total of 45 Faculty.