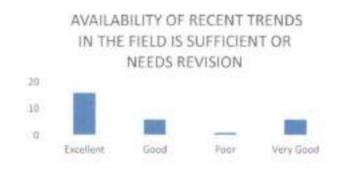

### FACULTY FEEDBACK FORM ANALYSIS FOR THE YEAR 2017-18

THE INSTITUTION HAS A PRACTICE OF COLLECTING FEEDBACK FROM FACULTY ON CURRICULUM:

Faculty feedback on curriculum - All the Faculty of the institution are asked to Share their opinion on the syllabus for the year 2017-18. Data was collected from a total of 45 Faculty.