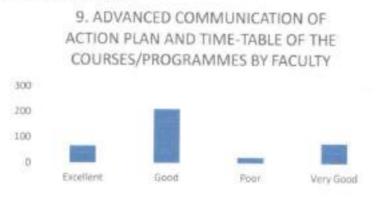

### FACULTY FEEDBACK FORM ANALYSIS FOR THE YEAR 2017-18

THE INSTITUTION HAS A PRACTICE OF COLLECTING FEEDBACK FROM FACULTY ON CURRICULUM:

Faculty feedback on curriculum - All the Faculty of the institution are asked to Share their opinion on the syllabus for the year 2017-18. Data was collected from a total of 45 Faculty.