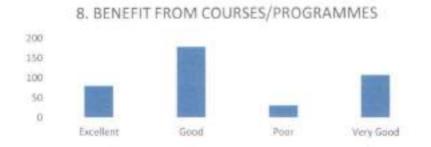

excellent, 129 students opined that was good and 120 students opined that it was poor and 99 students opined it was very good. The following diagram explains this:



Principal Subbaiah Institute of Dental Science NH-13, H.H. Road, Purk SHIVAMOGGA-577 222, F

7) Response on adherence to syllabus and completion of syllabus

53 students opined that adherence to syllabus and completion of syllabus was excellent, 194 students opined that was good and 10 students opined that was poor and 139 students opined it was very good.

The following diagram explain this:



8) Response on benefit from courses/programmes

80 students opined that benefit from courses/programmes was excellent, 178 students opined that was good and 31 students opined that was poor and 107 students opined it was very good.



B.S. Sul

Principal Subbalah Institute of Dental Sciences NH-13, H.H. Road, Purle SHIVAMOGGA-577 222, Karpataka

 Response on advanced communication of action plan and time-table of the courses/programmes by faculty.

68 students opined that advanced communication of action plan and time-table of the courses/programmes by faculty excellent, 221 students opined that was good and 23 students opined that was poor and 84 students opined it was very good. The following diagram explain this:



10) Response on knowledge gained after completion of course

74 students opined that knowledge gained after completion of course was excellent, 190 students opined that was good and 18 students opined that was poor and 114 students opined it was very good.



B.S.

Principal Subbaiah Institute of Dental