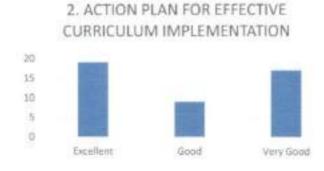

### FACULTY FEEDBACK FORM ANALYSIS FOR THE YEAR 2017-18

THE INSTITUTION HAS A PRACTICE OF COLLECTING FEEDBACK FROM FACULTY ON CURRICULUM:

Faculty feedback on curriculum - All the Faculty of the institution are asked to Share their opinion on the syllabus for the year 2017-18. Data was collected from a total of 45 Faculty.