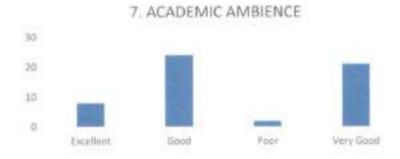

mni opined that the syllabus coverage was good and 15 alumni opined it was very good. The following diagram explains this;



5. PERSONALITY DEVELOPMENT

B.S. Sunt

Principal Schlatab Institute of Dental Sciences 194-13, 1034, Road, Parle Singerston 64, 577 222, Karnataka

6) Response on Hands on experience.

17 alumni opined that the hands on experience was excellent, 20 alumni opined that the syllabus coverage was good and 18 alumni opined it was very good. The following diagram explains this:

The following diagram explains this:



7) Response on Academic ambience.

8 alumni opined that the academic ambience was excellent, 24 alumni opined that the syllabus coverage was good, 2 alumni opined that it was poor and 21 alumni opined it was very good.

The following diagram explains this:



8) Response on learning resources.

9 alumni opined that the learning resources was excellent, 26 alumni opined that the syllabus coverage was good and 20 alumni opined it was very good. The following diagram explains this:



8. LEARNING RESOURCES

ncip

Subbatah Institute of Dental Sciences NH-13, H.H. Road, Purle SHIVAMOGGA-577 222, Karnataka 9) Response on Guidance by faculty.

11 alumni opined that the guidance by faculty was excellent, 35 alumni opined that the syllabus coverage was good and 9 alumni opined it was very good.

The following diagram explains this:



10) Response on Personal counselling.

7 alumni opined that the personal counselling was excellent, 36 alumni opined that the syllabus coverage was good, 5 alumni opined that it was poor and 7 alumni opined it was very g