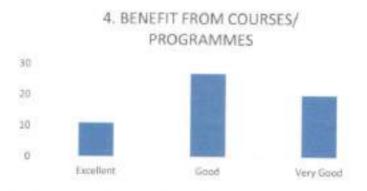

umni opined that the syllabus coverage was good, 2 alumni opined that it was poor and 9 alumni opined it was very good. The following diagram explains this:



ncipal

Subbalah Institute of Dental Sciences NH-13, H.H. Road, Purle SHIVAMOGGA-577 222, Karnataka 3) Response on Adherence to syllabus and completion of syllabus.
2 alumni opined that the adherence to syllabus and completion of syllabus was excellent, 37 alumni opined that the syllabus coverage was good and 19 alumni opined it was very good. The following diagram explains this:



4) Response on Benefit from courses/ programmes.

11 alumni opined that the benefit from courses/ programmes was excellent, 27 alumni opined that the syllabus coverage was good and 20 alumni opined it was very good. The following diagram explains this:



5) Response on Personality development.

7 alumni opined that the personality development was excellent, 37 alumni opined that the syllabus coverage was good and 14 alumni opined it was very good. The following diagram explains this:



B.S. Sul

Principal Subbalah Institute of Dental Sciences NH-13, H.H. Road, Purle SHIVAMOGGA-577 222, Karnataka 6) Response on Hands on experience.

17 alumni opined that the hands on experience was excellent, 22 alumni opined that the syllabus coverage was good and 19 alumni opined it was very good.

The following diagram explains this:



7) Response on Academic ambience.

8 alumni opined that the academic ambience was excellent, 26 alumni opined that the syllabus coverage was good,2 alumni opined that it was poor and 22 alumni opined it was very good.