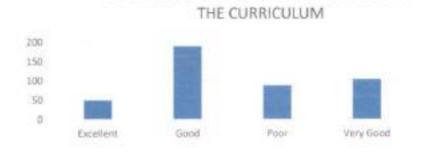

### FACULTY FEEDBACK FORM ANALYSIS FOR THE YEAR 2017-18

THE INSTITUTION HAS A PRACTICE OF COLLECTING FEEDBACK FROM FACULTY ON CURRICULUM:

Faculty feedback on curriculum - All the Faculty of the institution are asked to Share their opinion on the syllabus for the year 2017-18. Data was collected from a total of 45 Faculty.