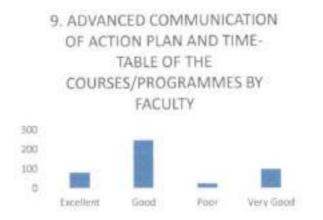

### FACULTY FEEDBACK FORM ANALYSIS FOR THE YEAR 2017-18

THE INSTITUTION HAS A PRACTICE OF COLLECTING FEEDBACK FROM FACULTY ON CURRICULUM:

Faculty feedback on curriculum - All the Faculty of the institution are asked to Share their opinion on the syllabus for the year 2017-18. Data was collected from a total of 45 Faculty.