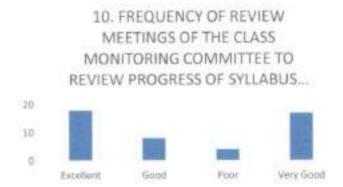

s by faculty concerned

25 faculties opined that the Preparation of lecture schedule and lecture notes for the subjects by faculty concerned was excellent, 9 faculties opined that it was good, 1 faculty was opined that it was poor and 12 faculties opined it was very good. The following diagram explains this:

The following diagram explains this:



 Response on Frequency of review meetings of the class monitoring committee to review progress of syllabus and effectiveness of instruction delivery.

18 faculties opined that the Frequency of review meetings of the class monitoring committee to review progress of syllabus and effectiveness of instruction delivery was excellent, 8 faculties opined that it was good, 4 faculties was opined that it was poor and 17 faculty opined it was very good.



B.S. Sund

Principal Subbaiah Institute of Dental Sciences NH-13, H.H. Road, Purle SHIVAMOGGA-577 222, Karnataka

# SUBBAIAH INSTITUTE OF DENTAL SCIENCES

NH-13, PURLE, HOLEBENNAVALI POST-577222, SHIMOGA

#### FACULTY FEEDBACK FORM ANALYSIS FOR THE YEAR 2021-22

### THE INSTITUTION HAS A PRACTICE OF COLLECTING FEEDBACK FROM FACULTY ON CURRICULUM:

Faculty feedback on curriculum - All the Faculty of the institution are asked to Share their opinion on the syllabus for the year 2021-22. Data was collected from a total of 45 Faculty.

1) Response on Extent of coverage of university syllabus.

25 faculties opined that the Extent of coverage of university syllabus was excellent, 7 faculties opined that the syllabus coverage was good and 13 faculties opined it was very good.

The following diag