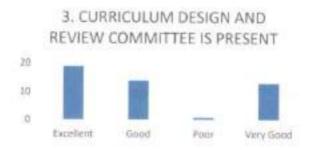

### FACULTY FEEDBACK FORM ANALYSIS FOR THE YEAR 2017-18

THE INSTITUTION HAS A PRACTICE OF COLLECTING FEEDBACK FROM FACULTY ON CURRICULUM:

Faculty feedback on curriculum - All the Faculty of the institution are asked to Share their opinion on the syllabus for the year 2017-18. Data was collected from a total of 45 Faculty.