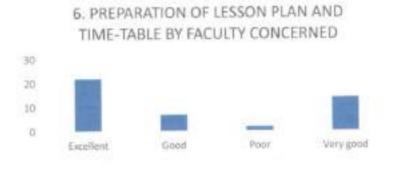

### FACULTY FEEDBACK FORM ANALYSIS FOR THE YEAR 2017-18

THE INSTITUTION HAS A PRACTICE OF COLLECTING FEEDBACK FROM FACULTY ON CURRICULUM:

Faculty feedback on curriculum - All the Faculty of the institution are asked to Share their opinion on the syllabus for the year 2017-18. Data was collected from a total of 45 Faculty.