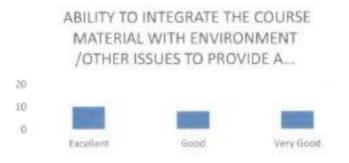

### FACULTY FEEDBACK FORM ANALYSIS FOR THE YEAR 2017-18

THE INSTITUTION HAS A PRACTICE OF COLLECTING FEEDBACK FROM FACULTY ON CURRICULUM:

Faculty feedback on curriculum - All the Faculty of the institution are asked to Share their opinion on the syllabus for the year 2017-18. Data was collected from a total of 45 Faculty.