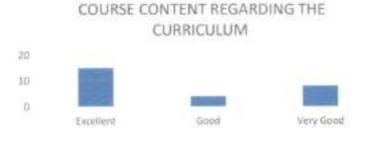

### FACULTY FEEDBACK FORM ANALYSIS FOR THE YEAR 2017-18

THE INSTITUTION HAS A PRACTICE OF COLLECTING FEEDBACK FROM FACULTY ON CURRICULUM:

Faculty feedback on curriculum - All the Faculty of the institution are asked to Share their opinion on the syllabus for the year 2017-18. Data was collected from a total of 45 Faculty.