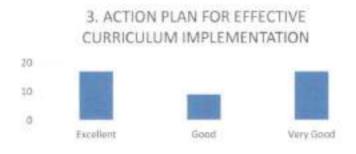

### FACULTY FEEDBACK FORM ANALYSIS FOR THE YEAR 2017-18

THE INSTITUTION HAS A PRACTICE OF COLLECTING FEEDBACK FROM FACULTY ON CURRICULUM:

Faculty feedback on curriculum - All the Faculty of the institution are asked to Share their opinion on the syllabus for the year 2017-18. Data was collected from a total of 45 Faculty.