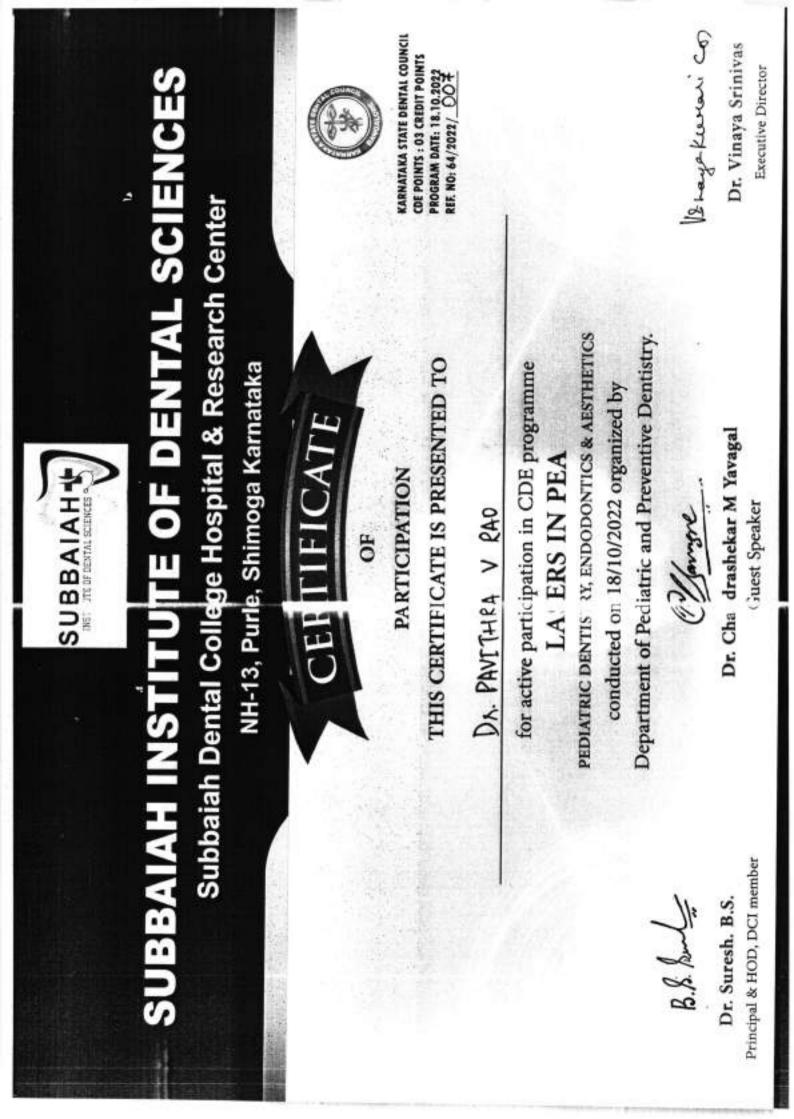

yasagar Treasurer

IDA Bangalore Branch

Dr Mahesh Chandra K. IDA Bangalore Branch Convenor Tout and

Co concenor IDA Bangalore Branch Dr Charan Shetty



K.V.G. DENTAL COLLEGE & HOSPITAL **KURUNJIBHAG SULLIA** 



DEPARTMENT OF CONSERVATIVE DENTISTRY AND ENDODONTICS IN ASSOCIATION WITH LACD 3, ACEK & ORIKAM



ENCORE 2022 CERTIFICATE OF PAR TICIPATION



En. Pavithea

Presented to.

For having participated in ODE programme

on the occasion of CONS-ENDO WEEK CELEBRATION

**TOPIC: RETREATMENT IN ENDODONTICS** 

Held on 5th of APRJL 2022 at KVG Dental College and Hospital, Sullia

Prof. (Dr.) MOKSHA NAYAK K.V.G.D.C., Sullia Principal

Dr. RENUKA PRASAD K. V. J-trainer A D I F IR | Sullia. D.K. General Secretary

Side W

Dept. of Conservative Dentistry

Prof. (Dr.) KRISHNA PRASADA L

H.O.D.



### THIS CERTIFICATE IS PRESENTED TO

DENTIUM

ACADEMY SINCE 2000

### Dr. MAHANTESH. T.

For Completing "CDE Program & Hands-on Workshop on Dental Implant "

Conducted in S J M Dental College & Hospital, on 25th May 2022

Dr. Deepak S

MDS, FICOI, DICOI

Consultant Maxillofacial Surgeon & Implantologist

Charford Dr. Sung-Min Chung Founder, Dentium Implant Institute











## People's University, Bhopal

Organized by

# **Certificate of Participation**

Presented to

### Dr. Mahantesh T

for attending "PEDO'IAAL-2022" 24th-26th November, 2022 People's University, Bhopal











DR. PARIMALA KULKARNI DREANIZING CHAIRPERSON

RAA **Rajiv Gandhi University of Health Sciences** has completed the Foundation Course in Educational Methodology (FCEM) held during May-June 2022 RGUHS Academ