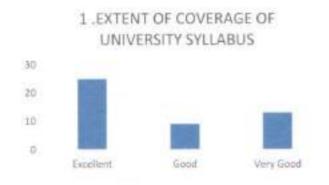

### FACULTY FEEDBACK FORM ANALYSIS FOR THE YEAR 2017-18

THE INSTITUTION HAS A PRACTICE OF COLLECTING FEEDBACK FROM FACULTY ON CURRICULUM:

Faculty feedback on curriculum - All the Faculty of the institution are asked to Share their opinion on the syllabus for the year 2017-18. Data was collected from a total of 45 Faculty.