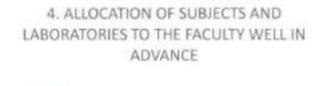

### FACULTY FEEDBACK FORM ANALYSIS FOR THE YEAR 2017-18

THE INSTITUTION HAS A PRACTICE OF COLLECTING FEEDBACK FROM FACULTY ON CURRICULUM:

Faculty feedback on curriculum - All the Faculty of the institution are asked to Share their opinion on the syllabus for the year 2017-18. Data was collected from a total of 45 Faculty.