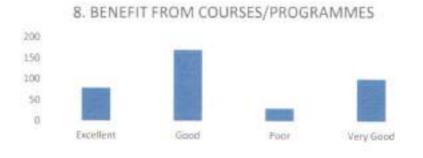

### FACULTY FEEDBACK FORM ANALYSIS FOR THE YEAR 2017-18

THE INSTITUTION HAS A PRACTICE OF COLLECTING FEEDBACK FROM FACULTY ON CURRICULUM:

Faculty feedback on curriculum - All the Faculty of the institution are asked to Share their opinion on the syllabus for the year 2017-18. Data was collected from a total of 45 Faculty.