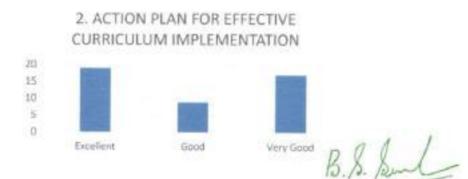

### FACULTY FEEDBACK FORM ANALYSIS FOR THE YEAR 2017-18

THE INSTITUTION HAS A PRACTICE OF COLLECTING FEEDBACK FROM FACULTY ON CURRICULUM:

Faculty feedback on curriculum - All the Faculty of the institution are asked to Share their opinion on the syllabus for the year 2017-18. Data was collected from a total of 45 Faculty.