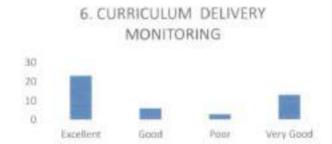

### FACULTY FEEDBACK FORM ANALYSIS FOR THE YEAR 2017-18

THE INSTITUTION HAS A PRACTICE OF COLLECTING FEEDBACK FROM FACULTY ON CURRICULUM:

Faculty feedback on curriculum - All the Faculty of the institution are asked to Share their opinion on the syllabus for the year 2017-18. Data was collected from a total of 45 Faculty.