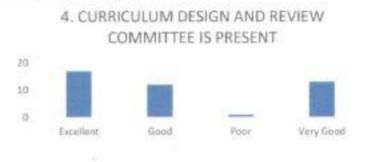

### FACULTY FEEDBACK FORM ANALYSIS FOR THE YEAR 2017-18

THE INSTITUTION HAS A PRACTICE OF COLLECTING FEEDBACK FROM FACULTY ON CURRICULUM:

Faculty feedback on curriculum - All the Faculty of the institution are asked to Share their opinion on the syllabus for the year 2017-18. Data was collected from a total of 45 Faculty.