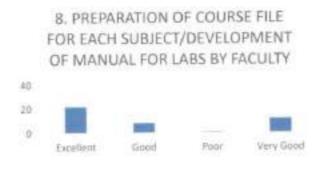

### FACULTY FEEDBACK FORM ANALYSIS FOR THE YEAR 2017-18

THE INSTITUTION HAS A PRACTICE OF COLLECTING FEEDBACK FROM FACULTY ON CURRICULUM:

Faculty feedback on curriculum - All the Faculty of the institution are asked to Share their opinion on the syllabus for the year 2017-18. Data was collected from a total of 45 Faculty.