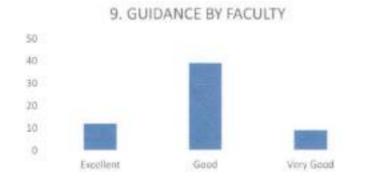

### FACULTY FEEDBACK FORM ANALYSIS FOR THE YEAR 2017-18

THE INSTITUTION HAS A PRACTICE OF COLLECTING FEEDBACK FROM FACULTY ON CURRICULUM:

Faculty feedback on curriculum - All the Faculty of the institution are asked to Share their opinion on the syllabus for the year 2017-18. Data was collected from a total of 45 Faculty.