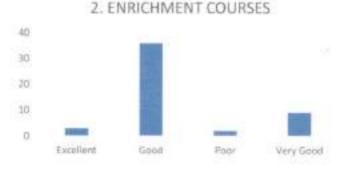

REPORT 2018-19

THE INSTITUTION HAS A PRACTICE OF COLLECTING FEEDBACK FROM ALUMINI ON CURRICULUM:

Alumni feedback on curriculum - All the Alumni of the institution are asked to share their opinion on the syllabus for the year 2018-19. Data was collected from a total of 50 alumni.

1) Response on Program relevance

3 alumni opined that the Program relevance was excellent, 31 alumni opined that the syllabus coverage was good, 2 alumni opined that it was poor and 14 alumni opined it was very good. The following diagram explains this:



2) Response on Enrichment courses

3 alumni opined that the enrichment courses was excellent, 36 alumni opined that the syllabus coverage was good, 2 alumni opined that it was poor and 9 alumni opined it was very good.

The following diagram explains this:



S. Jul

Principal Lubbajah Institute of Dental Sciences NH-13, H.H. Read, Purle SHIVAMOGGA-577 222, Karnataka

3) Response on Adherence to syllabus and completion of syllabus.
2 alumni opined that the adherence to syllabus and completion of syllabus was excellent, 30 alumni opined that the syllabus coverage was good and 18 alumni opined it was very good. The following diagram explains this:



Response on Benefit from courses/ programmes.

10 alumni opined that the benefit from courses/ programmes was excellent, 23 alumni opined that the syllabus coverage was good and 17 alumni opined it was very good. The following diagram explains this:



5) Response on Personality development.

6 alumni opined that the personality development was excellent, 30 alumni opined that the syllabus coverage