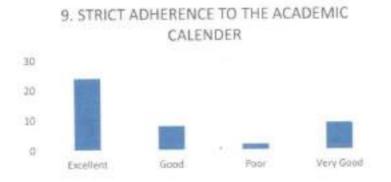

### FACULTY FEEDBACK FORM ANALYSIS FOR THE YEAR 2017-18

THE INSTITUTION HAS A PRACTICE OF COLLECTING FEEDBACK FROM FACULTY ON CURRICULUM:

Faculty feedback on curriculum - All the Faculty of the institution are asked to Share their opinion on the syllabus for the year 2017-18. Data was collected from a total of 45 Faculty.