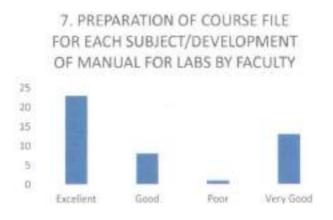

ed it was very good.

The following diagram explains this:



6) Response on Curriculum delivery monitoring.

23 faculty opined that curriculum delivery monitoring was excellent, 6 faculty opined that it was good, 3 faculty is opined it was poor and 13 faculty opined it was very good. The following diagram explains this:



Principal Subbalah Institute of Dental Sciences NH-12, H.H. Road, Purie SUM 2004-577 222, Kar-

 Response on Preparation of course files for each subject/development of manual for labs by faculty.

23 faculties opined that preparation of course file for each subject/development of manual for labs by faculty was excellent, 8 faculties opined that it was good, 1 faculty is opined it was poor and 13 faculties opined it was very good.

The following diagram explains this:



8) Response on Strict adherence to the academic calendar.

24 faculties opined that strict adherence to the academic calendar was excellent, 8 faculties opined that it was good, 2 faculties is opined it was poor and 11 faculties opined it was very good,



B.S. Sul

Principal Subbaiah Institute of Dental Sciences NH-13, H.H. Road, Purle SHIVAMOGGA-577 222, Karnataka

 Response on preparation of lecture schedule and lecture notes for the subjects by faculty concerned

25 faculties opined that preparation of lecture schedule and lecture notes for the subjects by faculty concerned was excellent, 8 faculties opined that it was good, 1 faculty opined it was poor and 11 faculties opined it was very good.

The following diagram explains this:



 Response on Frequency of review meetings of the