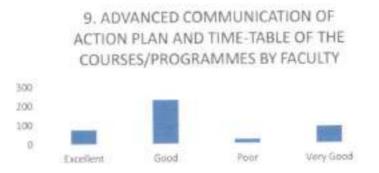

### FACULTY FEEDBACK FORM ANALYSIS FOR THE YEAR 2017-18

THE INSTITUTION HAS A PRACTICE OF COLLECTING FEEDBACK FROM FACULTY ON CURRICULUM:

Faculty feedback on curriculum - All the Faculty of the institution are asked to Share their opinion on the syllabus for the year 2017-18. Data was collected from a total of 45 Faculty.