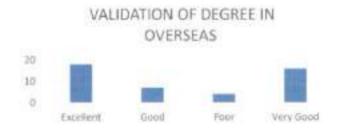

### FACULTY FEEDBACK FORM ANALYSIS FOR THE YEAR 2017-18

THE INSTITUTION HAS A PRACTICE OF COLLECTING FEEDBACK FROM FACULTY ON CURRICULUM:

Faculty feedback on curriculum - All the Faculty of the institution are asked to Share their opinion on the syllabus for the year 2017-18. Data was collected from a total of 45 Faculty.