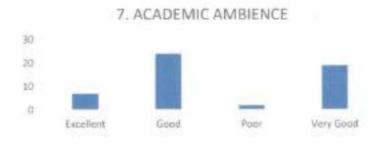

### FACULTY FEEDBACK FORM ANALYSIS FOR THE YEAR 2017-18

THE INSTITUTION HAS A PRACTICE OF COLLECTING FEEDBACK FROM FACULTY ON CURRICULUM:

Faculty feedback on curriculum - All the Faculty of the institution are asked to Share their opinion on the syllabus for the year 2017-18. Data was collected from a total of 45 Faculty.