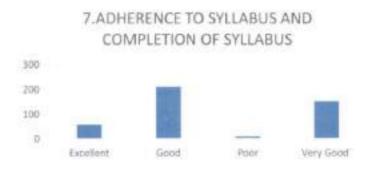

SES INTRODUCED IN

The following diagram explain this:



6) Response on regional language, English speaking courses and soft skill class initiated

53 students opined that regional language, English speaking courses and soft skill class initiated was excellent, 142 students opined that was good and 128 students opined that was poor and 109 students opined it was very good.





B.S. Sul

Principal Subbaiah Institute of Dental Sciences NH-13, H.H. Road, Purle SHIVAMOGGA-577 222, Karnali in

7) Response on adherence to syllabus and completion of syllabus

58 students opined that adherence to syllabus and completion of syllabus was excellent, 212 students opined that was good and 10 students opined that was poor and 152 students opined it was very good.

The following diagram explain this:



# 8) Response on benefit from courses/programmes

88 students opined that benefit from courses/programmes was excellent, 193 students opined that coverage was good and 35 students opined that was poor and 116 students opined it was very good.



B.S. Sul

Principal Subbaiah Institute of Dental Sciences NH-13, H.H. Road, Purle SHIVAMOGGA-577 222, Karnataka

9) Response on course syllabus relevance according to present need.

75 students opined that course syllabus relevance according to present need was excellent, 240 students opined that was good and 25 students opined that was poor and 92 students opined it was very good.

The following diagram explain this;



10) Response on knowledge gained after completion of course

82 students opined that knowledge gained after completion of cours