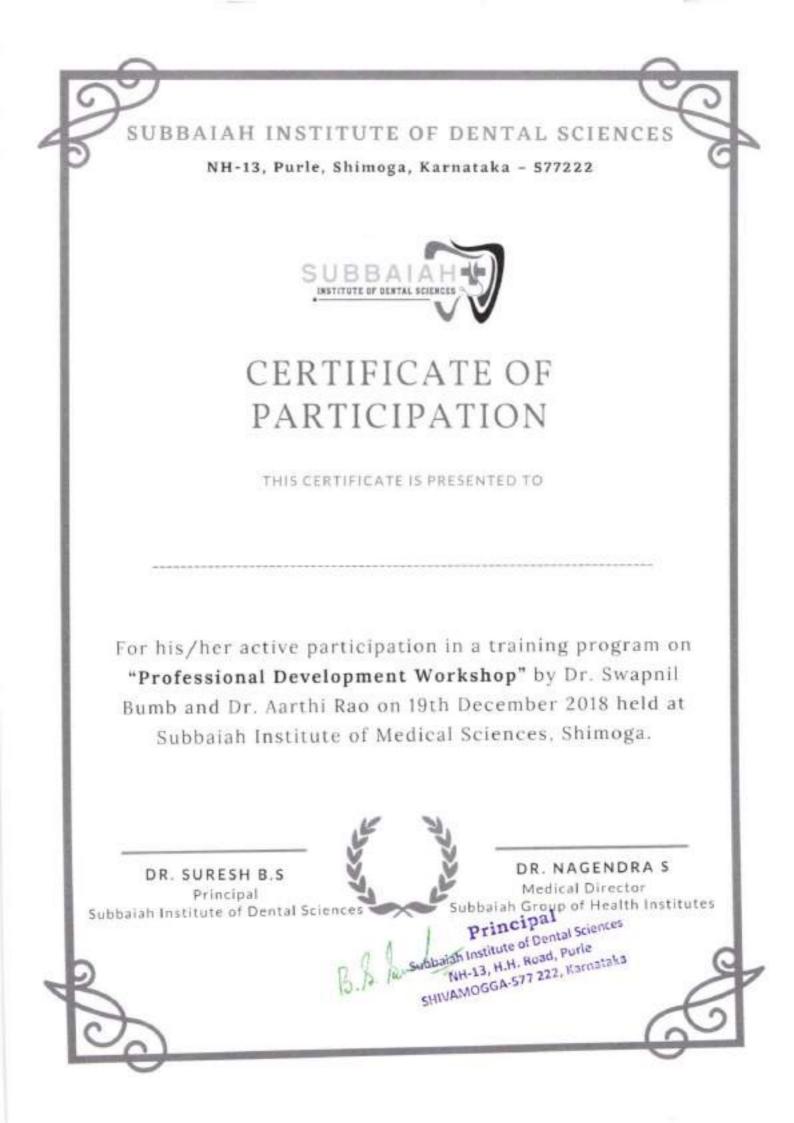

# MINUTES OF MEETING (HELD ON 03-07-2018)

The meeting was called to order at 11.00 am by chairperson. He verified the quorum of the committee and the following decisions were made.

| SUBJECTS DISCUSSED                                          | DECISIONS TAKEN                                                                                                                                                                                                                                                                                                                           |
|-------------------------------------------------------------|-------------------------------------------------------------------------------------------------------------------------------------------------------------------------------------------------------------------------------------------------------------------------------------------------------------------------------------------|
| Confirm the minutes of the last meeting                     | <ul> <li>Chairperson appraised the minutes of<br/>the previous meeting and briefed about<br/>the action taken on the assigned tasks.</li> </ul>                                                                                                                                                                                           |
| Clinical review of all Departments                          | <ul> <li>HOD's presentation reviewed by the<br/>Principal</li> <li>All departments to submit monthly<br/>patients' statistics last day of each<br/>month</li> </ul>                                                                                                                                                                       |
| Review of student's performance in<br>Internal examinations | <ul> <li>Student's performance in exams were<br/>reviewed.</li> <li>Slow learners and fast learners were<br/>identified.</li> <li>Special academic programme for slow<br/>learners were planned and discussed.</li> </ul>                                                                                                                 |
| BDS orientation program                                     | <ul> <li>Program planned and faculties<br/>allocated different responsibilities</li> </ul>                                                                                                                                                                                                                                                |
| BDS academic program                                        | <ul> <li>Academic calendar to be reviewed.</li> <li>Every department to submit the academic program including time table to Principal's office according to the academic calendar.</li> <li>Record books to be printed.</li> <li>1<sup>st</sup> years teaching schedule to be prepared and shared with the Principal's office.</li> </ul> |
| Review of store audits                                      | <ul> <li>Store audits to be conducted regularly<br/>and report to be submitted</li> </ul>                                                                                                                                                                                                                                                 |
| To review patients' feedback for all<br>Departments         | <ul> <li>Patient's complaints were reviewed<br/>and responded by the concerned<br/>departments</li> </ul>                                                                                                                                                                                                                                 |
| To promote research activities in the<br>college.           | <ul> <li>Staff training program is reviewed to<br/>encourage them conduct researches<br/>and publish articles.</li> </ul>                                                                                                                                                                                                                 |
| To review activities of various committees<br>under IQAC    | <ul> <li>Review of activities of all committees<br/>under IQAC was done.</li> </ul>                                                                                                                                                                                                                                                       |