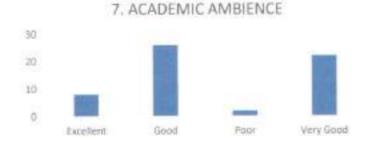

t.

7 alumni opined that the personality development was excellent, 37 alumni opined that the syllabus coverage was good and 14 alumni opined it was very good. The following diagram explains this:



B.S. Sul

Principal Subbalah Institute of Dental Sciences NH-13, H.H. Road, Purle SHIVAMOGGA-577 222, Karnataka 6) Response on Hands on experience.

17 alumni opined that the hands on experience was excellent, 22 alumni opined that the syllabus coverage was good and 19 alumni opined it was very good.

The following diagram explains this:



7) Response on Academic ambience.

8 alumni opined that the academic ambience was excellent, 26 alumni opined that the syllabus coverage was good,2 alumni opined that it was poor and 22 alumni opined it was very good.

The following diagram explains this:



8) Response on learning resources.

9 alumni opined that the learning resources was excellent, 30 alumni opined that the syllabus coverage was good and 19 alumni opined it was very good. The following diagram explains this:



B.S. Sul Principal

Subbaiah Institute of Dental Sciences NH-13, H.H. Road, Purle SHIVAMOGGA-577 222, Karnataka

9) Response on Guidance by faculty.

11 alumni opined that the guidance by faculty was excellent, 38 alumni opined that the syllabus coverage was good and 9 alumni opined it was very good. The following diagram explains this:





7 alumni opined that the personal counselling was excellent, 39 alumni opined that the syllabus coverage was good, 5 alumni opined that it was poor and 7 alumni opined it was very good. The following diagram explains this:



B