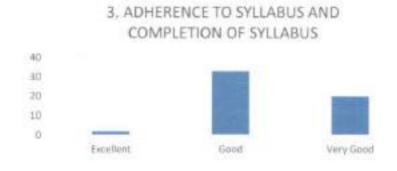

### FACULTY FEEDBACK FORM ANALYSIS FOR THE YEAR 2017-18

THE INSTITUTION HAS A PRACTICE OF COLLECTING FEEDBACK FROM FACULTY ON CURRICULUM:

Faculty feedback on curriculum - All the Faculty of the institution are asked to Share their opinion on the syllabus for the year 2017-18. Data was collected from a total of 45 Faculty.