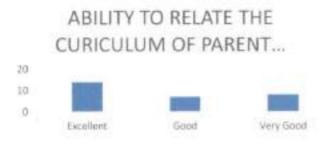

### FACULTY FEEDBACK FORM ANALYSIS FOR THE YEAR 2017-18

THE INSTITUTION HAS A PRACTICE OF COLLECTING FEEDBACK FROM FACULTY ON CURRICULUM:

Faculty feedback on curriculum - All the Faculty of the institution are asked to Share their opinion on the syllabus for the year 2017-18. Data was collected from a total of 45 Faculty.