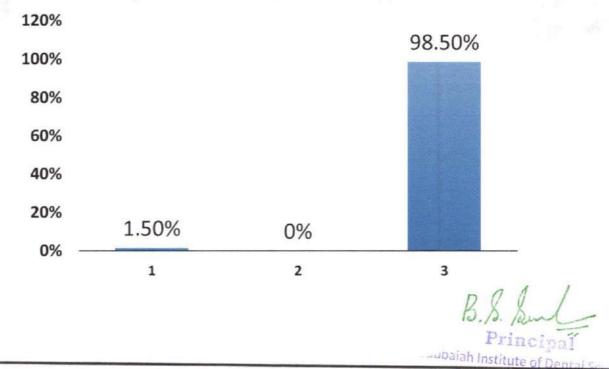

| SUBBAIAH INSTITUTE OF DENTAL SCIENCES, SHIMOGA<br>PERCENTAGE OF ALUMNI RESPONSES |                                                                                  |                        |            |               |
|----------------------------------------------------------------------------------|----------------------------------------------------------------------------------|------------------------|------------|---------------|
| Sl. no                                                                           | Questions                                                                        | 1<br>Strongly<br>agree | 2<br>Agree | 3<br>Disagree |
| 1.                                                                               | Did the curriculum provide you sufficient<br>theoretical & practical knowledge   | 99%                    | 0.5%       | 0.5%          |
| 2.                                                                               | Was your academic experience in the institution good                             | 96.5%                  | 2.5%       | 1%            |
| 3.                                                                               | Does the institution provide adequate activities for overall development.        | 93.7%                  | 2%         | 4.3%          |
| 4.                                                                               | The faculty members were cooperative and supportive towards student development. | 97%                    | 2.5%       | 0.5%          |
| 5.                                                                               | The exam pattern is appropriate to assess the objectives of the course.          | 98%                    | 2%         | 0%            |
| 6.                                                                               | Any changes to be made in the curriculum                                         | 0%                     | 3%         | 97%           |
| 7.                                                                               | Ambience & infrastructure of the institution is adequate.                        | 95%                    | 0%         | 5%            |
| 8.                                                                               | Any reforms to be done in the exam pattern                                       | 1.5%                   | 0%         | 98.5%         |
| 9.                                                                               | Are you satisfied with the alumni activities of the institution.                 | 3%                     | 2%         | 95%           |
| 10.                                                                              | The institution imparted valuable lesson for<br>character building & confidence. | 94.6%                  | 4.8%       | 0.4%          |
| 11.                                                                              | Add on/value added courses are supportive to the curriculum                      | 93%                    | 2.7%       | 4.3%          |
| 12.                                                                              | Library has good ambiance & sufficient resources for the students                | 99%                    | 1%         | 0%            |
| 13.                                                                              | Overall infrastructure & ambience of the institution is good                     | 100%                   | 0%         | 0%            |

Any reforms to be done in the exam pattern

NH 13, Purle, Hole Benavalli Post – 577222, Shimoga. Ph: 08722500081/08722600081. Fax 08182<sup>8</sup>298004 rie SHIVAMOGGA-577 222, Karnato'a

/2019-DE

(A Unit of Tadikela Subbaiah Trust \*) Recognized By Dental Council of India, New Delhi, DCI No. V.12017/5/2019-DE Affiliated to Rajiv Gandhi University of Health Sciences, Bangalore