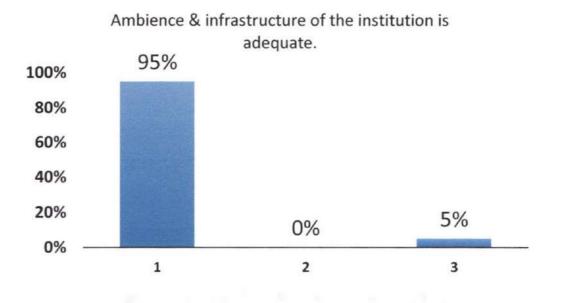

| SUBBAIAH INSTITUTE OF DENTAL SCIENCES, SHIMOGA<br>PERCENTAGE OF ALUMNI RESPONSES |                                                                                  |                        |            |               |
|----------------------------------------------------------------------------------|----------------------------------------------------------------------------------|------------------------|------------|---------------|
| Sl. no                                                                           | Questions                                                                        | 1<br>Strongly<br>agree | 2<br>Agree | 3<br>Disagree |
| 1.                                                                               | Did the curriculum provide you sufficient<br>theoretical & practical knowledge   | 99%                    | 0.5%       | 0.5%          |
| 2.                                                                               | Was your academic experience in the institution good                             | 96.5%                  | 2.5%       | 1%            |
| 3.                                                                               | Does the institution provide adequate activities for overall development.        | 93.7%                  | 2%         | 4.3%          |
| 4.                                                                               | The faculty members were cooperative and supportive towards student development. | 97%                    | 2.5%       | 0.5%          |
| 5.                                                                               | The exam pattern is appropriate to assess the objectives of the course.          | 98%                    | 2%         | 0%            |
| 6.                                                                               | Any changes to be made in the curriculum                                         | 0%                     | 3%         | 97%           |
| 7.                                                                               | Ambience & infrastructure of the institution is adequate.                        | 95%                    | 0%         | 5%            |
| 8.                                                                               | Any reforms to be done in the exam pattern                                       | 1.5%                   | 0%         | 98.5%         |
| 9.                                                                               | Are you satisfied with the alumni activities of the institution.                 | 3%                     | 2%         | 95%           |
| 10.                                                                              | The institution imparted valuable lesson for<br>character building & confidence. | 94.6%                  | 4.8%       | 0.4%          |
| 11.                                                                              | Add on/value added courses are supportive to the curriculum                      | 93%                    | 2.7%       | 4.3%          |
| 12.                                                                              | Library has good ambiance & sufficient resources for the students                | 99%                    | 1%         | 0%            |
| 13.                                                                              | Overall infrastructure & ambience of the institution is good                     | 100%                   | 0%         | 0%            |

# Ambience & infrastructure of the institution is adequate.