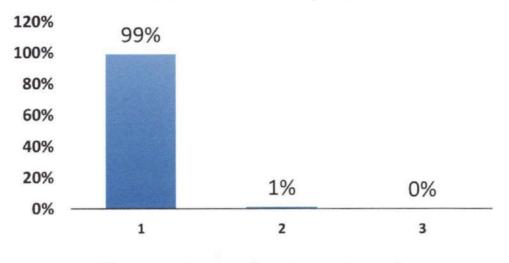

| PERCENTAGE OF FACULTY RESPONSES |                                                                         |                     |            |               |
|---------------------------------|-------------------------------------------------------------------------|---------------------|------------|---------------|
| Sl. no                          | Questions                                                               | 1<br>Strongly agree | 2<br>Agree | 3<br>Disagree |
| 1                               | The content of the course was relevant & adequate with the curriculum.  | 96%                 | 4%         | 0%            |
| 2                               | Adequate ICT tools are provided for the faculty to conduct classes.     | 50%                 | 19.50%     | 29.50%        |
| 3                               | Does the syllabus cover all objectives the program.                     | 92.80%              | 5.20%      | 1%            |
| 4                               | Students have good attitude towards the faculty.                        | 95%                 | 3.50%      | 1.50%         |
| 5                               | The exam pattern is appropriate to assess the objectives of the course. | 93%                 | 7%         | 0%            |
| 6                               | Any changes to be made in the curriculum                                | 4%                  | 2.30%      | 93.70%        |
| 7                               | Are you satisfied with the student teacher relation.                    | 93.50%              | 5%         | 1.50%         |
| 8                               | Any reforms to be done in the exam pattern                              | 3.80%               | 2%         | 94.20%        |
| 9                               | Institution regularly conducts training<br>programs for the faculty     | 89%                 | 1%         | 10%           |
| 10                              | Institution supports the faculty research activity & publication.       | 30%                 | 0%         | 70%           |
| 11                              | Add on/value added courses are supportive to the curriculum             | 98.20%              | 1.80%      | 0%            |
| 12                              | Library has good ambiance & sufficient resources for the students       | 97.50%              | 3%         | 0.50%         |
| 13                              | Overall infrastructure & ambience of<br>the institution is good         | 99%                 | 1%         | 0%            |

MAAC

(A Unit of Tadikela Subbaiah Trust<sup>\*</sup>) Recognized By Dental Council of India, New Delhi, DCI No. V.I2017/5/2019-DE Affiliated to Rajiv Gandhi University of Health Sciences, Bangalore