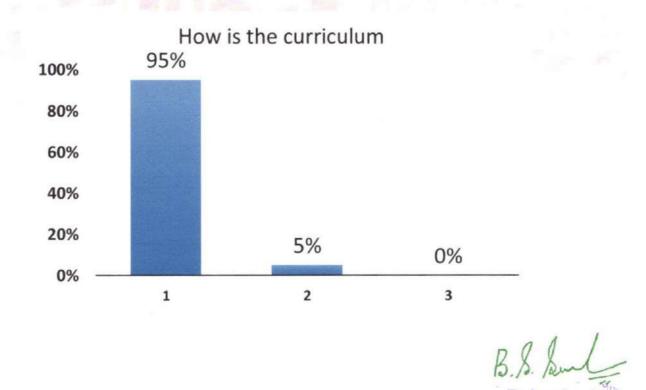

#### PERCENTAGE OF PROFESSIONAL RESPONSES

| Sl. no | Questions                                                                        | 1<br>Excellent | 2<br>Good | 3<br>Satisfactory |
|--------|----------------------------------------------------------------------------------|----------------|-----------|-------------------|
| 1.     | How is the syllabus of the curriculum                                            | 2%             | 97%       | 1%                |
| 2.     | Overall quality of the teaching & learning process is                            | 93%            | 4%        | 3%                |
| 3.     | Practical effectiveness of the curriculum.                                       | 95.5%          | 4%        | 0.5%              |
| 4.     | The faculty members were cooperative and supportive towards student development. | 97.7%          | 1%        | 1.3%              |
| 5.     | The exam pattern is appropriate to assess the objectives of the course.          | 96.5%          | 3.5%      | 0%                |
| 6.     | How is the curriculum                                                            | 93.7%          | 3.4%      | 2.9%              |
| 7.     | Ambience & infrastructure of the institution is adequate.                        | 96.5%          | 2.5%      | 1%                |
| 8.     | The exam pattern of institution                                                  | 89%            | 1%        | 10%               |
| 9.     | The alumni activities of the institution.                                        | 35%            | 10%       | 55%               |
| 10.    | The institution imparted valuable lesson for character building & confidence.    | 95.8%          | 3.2%      | 1%                |
| 11.    | Add on/value added courses are supportive to the curriculum                      | 97%            | 2.5%      | 0.5%              |
| 12.    | Library has good ambiance & sufficient resources for the students                | 94%            | 3%        | 3%                |
| 13.    | Overall infrastructure & ambience of the institution is good                     | 100%           | 0%        | 0%                |

# The exam pattern is appropriate to assess the objectives of the course.

NH 13, Purle, Hole Benavalli Post – 577222, Shimoga. Ph: 08722500081/08722600081aFax 08182-298004 Email Id: principalsubbaiahdental@gmail.com/ subbaiahdental@gmail.com H. Road, Purkey SHIVAA003GA-577 2020