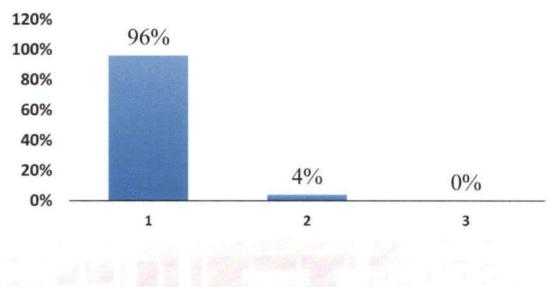

#### SUBBAIAH INSTITUTE OF DENTAL SCIENCES, SHIMOGA

| Sl. no | Questions                                                                            | 1<br>Strongly<br>agree | 2<br>Agree | 3<br>Disagree |
|--------|--------------------------------------------------------------------------------------|------------------------|------------|---------------|
| 1.     | The content of the course was relevant & adequate with the curriculum.               | 95%                    | 4%         | 1%            |
| 2.     | Faculty have friendly attitude towards the students.                                 | 80%                    | 10%        | 10%           |
| 3.     | The teaching-learning methods were adequate to cover the portions of the curriculum. | 60%                    | 10%        | 30%           |
| 4.     | Practical classes were in accordance with the theory portions                        | 97%                    | 3%         | 0%            |
| 5.     | Classes were taken regularly by the faculty of all the department.                   | 95.8%                  | 3.2%       | 1%            |
| 6.     | Internal assessment done regularly motivated to acquire knowledge & skills           | 99%                    | 1%         | 0%            |
| 7.     | Add on/value added courses helped in gaining<br>additional life skills               | 95.6%                  | 2.8%       | 2.8%          |
| 8.     | Any reforms to be done in the course content of the curriculum.                      | 3.1%                   | 2.7%       | 94.2%         |
| 9.     | Sufficient extracurricular facilities were<br>provided for the students to explore   | 96.5%                  | 3.5%       | 0%            |
| 10.    | Good hostel & mess facilities are available in the institution.                      | 93.7%                  | 3.4%       | 2.9%          |
| 11.    | Adequate equipment, laboratory & classroom<br>facilities are provided                | 97                     | 3%         | 0%            |
| 12.    | Library has good ambiance & sufficient resources for the students                    | 99%                    | 1%         | 0%            |
| 13.    | Overall infrastructure & ambience of the institution is good                         | 100%                   | 0%         | 0%            |