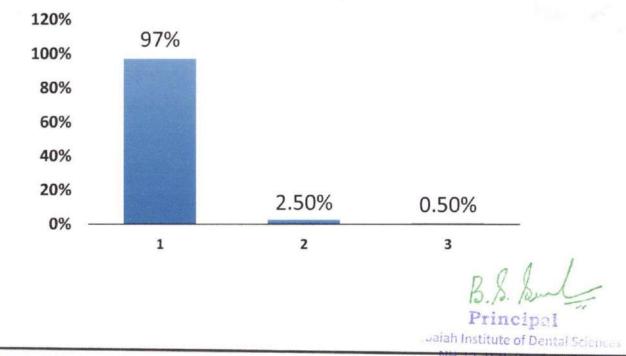

# The faculty members were cooperative and supportive towards student development.

NH 13, Purle, Hole Benavalli Post – 577222, Shimoga. Ph: 08722500081/08722600081, 54, 08182, 298004 Email Id: principalsubbaiahdental@gmail.com/ subbaiahdental@gmail.com