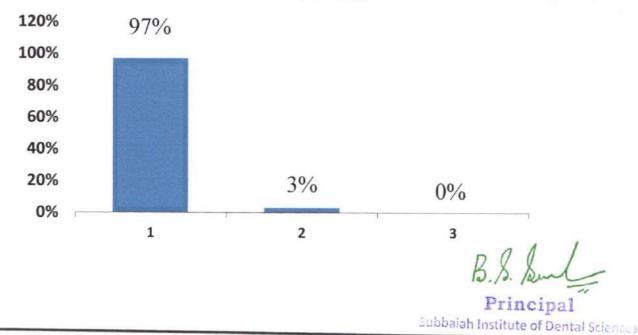

PRACTICAL CLASSES WERE IN ACCORDANCE WITH THE THEORY PORTIONS

NH 13, Purle, Hole Benavalli Post – 577222, Shimoga. Ph: 08722500081/0872260081, Eax 08182-298004 Email Id: principalsubbaiahdental@gmail.com/ subbaiahdental@gmail.com

#### CLASSES WERE TAKEN REGULARLY BY THE FACULTY OF ALL THE DEPARTMENT.

Internal assessment done regularly motivated to acquire knowledge & skills

NH 13, Purle, Hole Benavalli Post - 577222, Shimoga. Ph: 08722500081/08722600081. Fax 08182 2593004 Email Id: principalsubbaiahdental@gmail.com/ subbaiahdental@ghairbdnstitute of Dental Sciences NH-13, H.H. Road, Purle

#### SUBBAIAH INSTITUTE OF DENTAL SCIENCES, SHIMOGA

| Sl. no | Questions                                                                            | 1<br>Strongly<br>agree | 2<br>Agree | 3<br>Disagree |
|--------|--------------------------------------------------------------------------------------|------------------------|------------|---------------|
| 1.     | The content of the course was relevant & adequate with the curriculum.               | 95%                    | 4%         | 1%            |
| 2.     | Faculty have friendly attitude towards the students.                                 | 80%                    | 10%        | 10%           |
| 3.     | The teaching-learning methods were adequate to cover the portions of the curriculum. | 60%                    | 10%        | 30%           |
| 4.     | Practical classes were in accordance with the theory portions                        | 97%                    | 3%         | 0%            |
| 5.     | Classes were taken regularly by the faculty of all the department.                   | 95.8%                  | 3.2%       | 1%            |
| 6.     | Internal assessment done regularly motivated to acquire knowledge & skills           | 99%                    | 1%         | 0%            |
| 7.     | Add on/value added courses helped in gaining<br>additional life skills               | 95.6%                  | 2.8%       | 2.8%          |
| 8.     | Any reforms to be done in the course content of the curriculum.                      | 3.1%                   | 2.7%       | 94.2%         |
| 9.     | Sufficient extracurricular facilities were<br>provided for the students to explore   | 96.5%                  | 3.5%       | 0%            |
| 10.    | Good hostel & mess facilities are available in the institution.                      | 93.7%                  | 3.4%       | 2.9%          |
| 11.    | Adequate equipment, laboratory & classroom<br>facilities are provided                | 97                     | 3%         | 0%            |
| 12.    | Library has good ambiance & sufficient resources for the students                    | 99%                    | 1%         | 0%            |
| 13.    | Overall infrastructure & ambience of the institution is good                         | 100%                   | 0%         | 0%            |