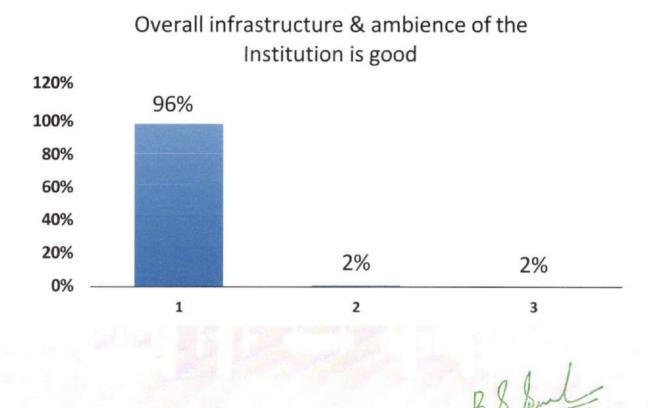

#### PERCENTAGE OF EMPLOYER RESPONSES SL no Ouestions 2 3 1 Good Excellent Satisfactory 1. How is the syllabus of the curriculum 96.6% 2.3% 1.1% 2. Overall quality of the teaching & learning 96.1% 3.2% 0.7% process is 3. Practical effectiveness of the curriculum. 1.2% 0.6% 98.2% 4. The faculty members were cooperative and 97% 2% 1% supportive towards student development. 5. The exam pattern is appropriate to assess the 98.3% 1% 0.7% objectives of the course. How is the curriculum 6. 95% 5% 0% 7. Ambience & infrastructure of the institution is 99% 1% 0% adequate. Exam pattern of the institution 8. 0% 1.8% 98.2% Alumni activities of the institution. 9 9% 20% 71% 10. The institution imparted valuable lesson for 93% 5% 2% character building & confidence. 11. Add on/value added courses are supportive to 55% 30% 15% the curriculum 12. Library has good ambiance & sufficient 92.3% 6% 1.7% resources for the students 13. Overall infrastructure & ambience of the 96% 2% 2% institution is good