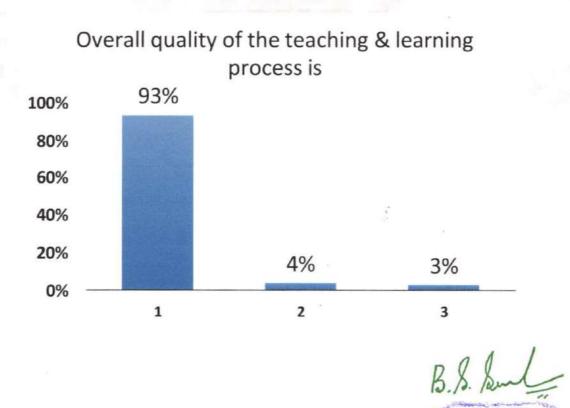

Overall quality of the teaching & learning process is

NH 13, Purle, Hole Benavalli Post – 577222, Shimoga. Ph: 08722500081/08722600081. Fax 08182-298004 Email Id: principalsubbaiahdental@gmail.com/ subbaiahdental@gmail.com/ NH-13, R.H. Road, Purle

#### PERCENTAGE OF PROFESSIONAL RESPONSES

| Sl. no | Questions                                                                        | 1<br>Excellent | 2<br>Good | 3<br>Satisfactory |
|--------|----------------------------------------------------------------------------------|----------------|-----------|-------------------|
| 1.     | How is the syllabus of the curriculum                                            | 2%             | 97%       | 1%                |
| 2.     | Overall quality of the teaching & learning process is                            | 93%            | 4%        | 3%                |
| 3.     | Practical effectiveness of the curriculum.                                       | 95.5%          | 4%        | 0.5%              |
| 4.     | The faculty members were cooperative and supportive towards student development. | 97.7%          | 1%        | 1.3%              |
| 5.     | The exam pattern is appropriate to assess the objectives of the course.          | 96.5%          | 3.5%      | 0%                |
| 6.     | How is the curriculum                                                            | 93.7%          | 3.4%      | 2.9%              |
| 7.     | Ambience & infrastructure of the institution is adequate.                        | 96.5%          | 2.5%      | 1%                |
| 8.     | The exam pattern of institution                                                  | 89%            | 1%        | 10%               |
| 9.     | The alumni activities of the institution.                                        | 35%            | 10%       | 55%               |
| 10.    | The institution imparted valuable lesson for character building & confidence.    | 95.8%          | 3.2%      | 1%                |
| 11.    | Add on/value added courses are supportive to the curriculum                      | 97%            | 2.5%      | 0.5%              |
| 12.    | Library has good ambiance & sufficient resources for the students                | 94%            | 3%        | 3%                |
| 13.    | Overall infrastructure & ambience of the institution is good                     | 100%           | 0%        | 0%                |