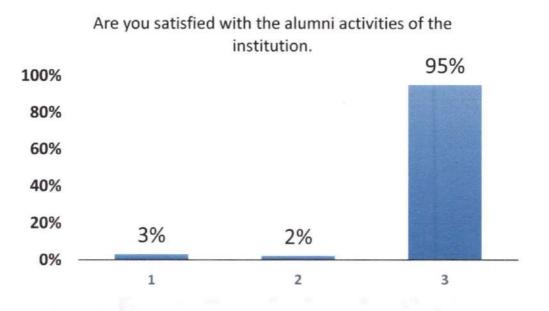

| SUBBAIAH INSTITUTE OF DENTAL SCIENCES, SHIMOGA<br>PERCENTAGE OF ALUMNI RESPONSES |                                                                                  |                        |            |               |
|----------------------------------------------------------------------------------|----------------------------------------------------------------------------------|------------------------|------------|---------------|
| Sl. no                                                                           | Questions                                                                        | 1<br>Strongly<br>agree | 2<br>Agree | 3<br>Disagree |
| 1.                                                                               | Did the curriculum provide you sufficient<br>theoretical & practical knowledge   | 99%                    | 0.5%       | 0.5%          |
| 2.                                                                               | Was your academic experience in the institution good                             | 96.5%                  | 2.5%       | 1%            |
| 3.                                                                               | Does the institution provide adequate activities for overall development.        | 93.7%                  | 2%         | 4.3%          |
| 4.                                                                               | The faculty members were cooperative and supportive towards student development. | 97%                    | 2.5%       | 0.5%          |
| 5.                                                                               | The exam pattern is appropriate to assess the objectives of the course.          | 98%                    | 2%         | 0%            |
| 6.                                                                               | Any changes to be made in the curriculum                                         | 0%                     | 3%         | 97%           |
| 7.                                                                               | Ambience & infrastructure of the institution is adequate.                        | 95%                    | 0%         | 5%            |
| 8.                                                                               | Any reforms to be done in the exam pattern                                       | 1.5%                   | 0%         | 98.5%         |
| 9.                                                                               | Are you satisfied with the alumni activities of the institution.                 | 3%                     | 2%         | 95%           |
| 10.                                                                              | The institution imparted valuable lesson for<br>character building & confidence. | 94.6%                  | 4.8%       | 0.4%          |
| 11.                                                                              | Add on/value added courses are supportive to the curriculum                      | 93%                    | 2.7%       | 4.3%          |
| 12.                                                                              | Library has good ambiance & sufficient resources for the students                | 99%                    | 1%         | 0%            |
| 13.                                                                              | Overall infrastructure & ambience of the institution is good                     | 100%                   | 0%         | 0%            |

(A Unit of Tadikela Subbaiah Trust\*)

Recognized By Dental Council of India, New Delhi, DCI No. V.12017/5/2019-DE Affiliated to Rajiv Gandhi University of Health Sciences, Bangalore

 The alumni activities of the institution.