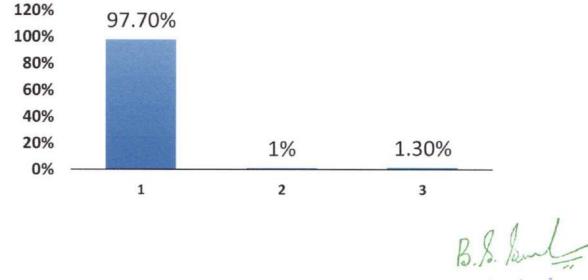

#### PERCENTAGE OF PROFESSIONAL RESPONSES

| Sl. no | Questions                                                                        | 1<br>Excellent | 2<br>Good | 3<br>Satisfactory |
|--------|----------------------------------------------------------------------------------|----------------|-----------|-------------------|
| 1.     | How is the syllabus of the curriculum                                            | 2%             | 97%       | 1%                |
| 2.     | Overall quality of the teaching & learning process is                            | 93%            | 4%        | 3%                |
| 3.     | Practical effectiveness of the curriculum.                                       | 95.5%          | 4%        | 0.5%              |
| 4.     | The faculty members were cooperative and supportive towards student development. | 97.7%          | 1%        | 1.3%              |
| 5.     | The exam pattern is appropriate to assess the objectives of the course.          | 96.5%          | 3.5%      | 0%                |
| 6.     | How is the curriculum                                                            | 93.7%          | 3.4%      | 2.9%              |
| 7.     | Ambience & infrastructure of the institution is adequate.                        | 96.5%          | 2.5%      | 1%                |
| 8.     | The exam pattern of institution                                                  | 89%            | 1%        | 10%               |
| 9.     | The alumni activities of the institution.                                        | 35%            | 10%       | 55%               |
| 10.    | The institution imparted valuable lesson for character building & confidence.    | 95.8%          | 3.2%      | 1%                |
| 11.    | Add on/value added courses are supportive to the curriculum                      | 97%            | 2.5%      | 0.5%              |
| 12.    | Library has good ambiance & sufficient resources for the students                | 94%            | 3%        | 3%                |
| 13.    | Overall infrastructure & ambience of the institution is good                     | 100%           | 0%        | 0%                |

# The exam pattern is appropriate to assess the objectives of the course.

NH 13, Purle, Hole Benavalli Post – 577222, Shimoga. Ph: 08722500081/08722600081aFax 08182-298004 Email Id: principalsubbaiahdental@gmail.com/ subbaiahdental@gmail.com H. Road, Purkey SHIVAA003GA-577 2020