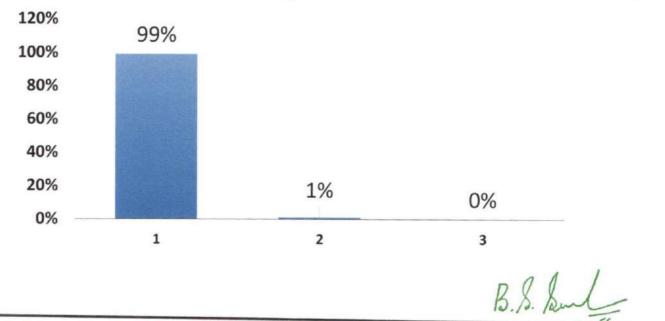

#### CLASSES WERE TAKEN REGULARLY BY THE FACULTY OF ALL THE DEPARTMENT.

Internal assessment done regularly motivated to acquire knowledge & skills

NH 13, Purle, Hole Benavalli Post - 577222, Shimoga. Ph: 08722500081/08722600081. Fax 08182 2593004 Email Id: principalsubbaiahdental@gmail.com/ subbaiahdental@ghairbdnstitute of Dental Sciences NH-13, H.H. Road, Purle