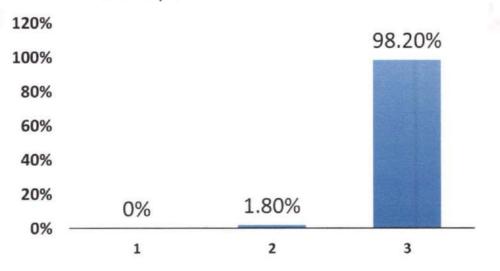

| PERCENTAGE OF FACULTY RESPONSES |                                                                         |                     |            |               |
|---------------------------------|-------------------------------------------------------------------------|---------------------|------------|---------------|
| Sl. no                          | Questions                                                               | 1<br>Strongly agree | 2<br>Agree | 3<br>Disagree |
| 1                               | The content of the course was relevant & adequate with the curriculum.  | 96%                 | 4%         | 0%            |
| 2                               | Adequate ICT tools are provided for the faculty to conduct classes.     | 50%                 | 19.50%     | 29.50%        |
| 3                               | Does the syllabus cover all objectives the program.                     | 92.80%              | 5.20%      | 1%            |
| 4                               | Students have good attitude towards the faculty.                        | 95%                 | 3.50%      | 1.50%         |
| 5                               | The exam pattern is appropriate to assess the objectives of the course. | 93%                 | 7%         | 0%            |
| 6                               | Any changes to be made in the curriculum                                | 4%                  | 2.30%      | 93.70%        |
| 7                               | Are you satisfied with the student teacher relation.                    | 93.50%              | 5%         | 1.50%         |
| 8                               | Any reforms to be done in the exam pattern                              | 3.80%               | 2%         | 94.20%        |
| 9                               | Institution regularly conducts training<br>programs for the faculty     | 89%                 | 1%         | 10%           |
| 10                              | Institution supports the faculty research activity & publication.       | 30%                 | 0%         | 70%           |
| 11                              | Add on/value added courses are supportive to the curriculum             | 98.20%              | 1.80%      | 0%            |
| 12                              | Library has good ambiance & sufficient resources for the students       | 97.50%              | 3%         | 0.50%         |
| 13                              | Overall infrastructure & ambience of<br>the institution is good         | 99%                 | 1%         | 0%            |

#### Add on/value added courses are supportive to the curriculum

Library has good ambiance & sufficient resources for the students

NH 13, Purle, Hole Benavalli Post – 577222, Shimoga. Ph: 08722500081/08722600081. Fail 08182-298004 Email Id: principalsubbaiahdental@gmail.com/ subbaiahdental@gmail.com