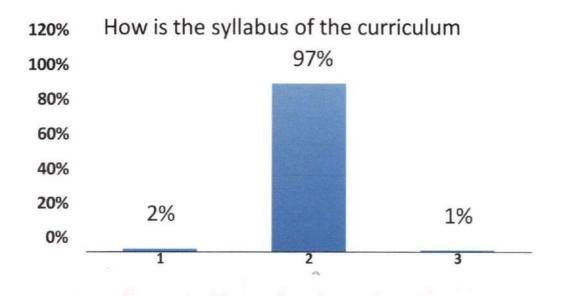

#### PERCENTAGE OF PROFESSIONAL RESPONSES

| Sl. no | Questions                                                                        | 1<br>Excellent | 2<br>Good | 3<br>Satisfactory |
|--------|----------------------------------------------------------------------------------|----------------|-----------|-------------------|
| 1.     | How is the syllabus of the curriculum                                            | 2%             | 97%       | 1%                |
| 2.     | Overall quality of the teaching & learning process is                            | 93%            | 4%        | 3%                |
| 3.     | Practical effectiveness of the curriculum.                                       | 95.5%          | 4%        | 0.5%              |
| 4.     | The faculty members were cooperative and supportive towards student development. | 97.7%          | 1%        | 1.3%              |
| 5.     | The exam pattern is appropriate to assess the objectives of the course.          | 96.5%          | 3.5%      | 0%                |
| 6.     | How is the curriculum                                                            | 93.7%          | 3.4%      | 2.9%              |
| 7.     | Ambience & infrastructure of the institution is adequate.                        | 96.5%          | 2.5%      | 1%                |
| 8.     | The exam pattern of institution                                                  | 89%            | 1%        | 10%               |
| 9.     | The alumni activities of the institution.                                        | 35%            | 10%       | 55%               |
| 10.    | The institution imparted valuable lesson for character building & confidence.    | 95.8%          | 3.2%      | 1%                |
| 11.    | Add on/value added courses are supportive to the curriculum                      | 97%            | 2.5%      | 0.5%              |
| 12.    | Library has good ambiance & sufficient resources for the students                | 94%            | 3%        | 3%                |
| 13.    | Overall infrastructure & ambience of the institution is good                     | 100%           | 0%        | 0%                |