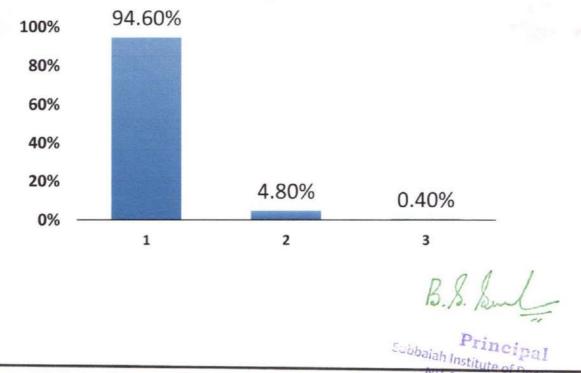

#### The institution imparted valuable lesson for character building & confidence.

NH 13, Purle, Hole Benavalli Post – 577222, Shimoga. Ph: 08722500081/08722600081. Fax 081822 298004 Email Id: principalsubbaiahdental@gmail.com/ subbaiahdental@gmail.com

| SUBBAIAH INSTITUTE OF DENTAL SCIENCES, SHIMOGA<br>PERCENTAGE OF ALUMNI RESPONSES |                                                                                  |                        |            |               |
|----------------------------------------------------------------------------------|----------------------------------------------------------------------------------|------------------------|------------|---------------|
| Sl. no                                                                           | Questions                                                                        | 1<br>Strongly<br>agree | 2<br>Agree | 3<br>Disagree |
| 1.                                                                               | Did the curriculum provide you sufficient<br>theoretical & practical knowledge   | 99%                    | 0.5%       | 0.5%          |
| 2.                                                                               | Was your academic experience in the institution good                             | 96.5%                  | 2.5%       | 1%            |
| 3.                                                                               | Does the institution provide adequate activities for overall development.        | 93.7%                  | 2%         | 4.3%          |
| 4.                                                                               | The faculty members were cooperative and supportive towards student development. | 97%                    | 2.5%       | 0.5%          |
| 5.                                                                               | The exam pattern is appropriate to assess the objectives of the course.          | 98%                    | 2%         | 0%            |
| 6.                                                                               | Any changes to be made in the curriculum                                         | 0%                     | 3%         | 97%           |
| 7.                                                                               | Ambience & infrastructure of the institution is adequate.                        | 95%                    | 0%         | 5%            |
| 8.                                                                               | Any reforms to be done in the exam pattern                                       | 1.5%                   | 0%         | 98.5%         |
| 9.                                                                               | Are you satisfied with the alumni activities of the institution.                 | 3%                     | 2%         | 95%           |
| 10.                                                                              | The institution imparted valuable lesson for<br>character building & confidence. | 94.6%                  | 4.8%       | 0.4%          |
| 11.                                                                              | Add on/value added courses are supportive to the curriculum                      | 93%                    | 2.7%       | 4.3%          |
| 12.                                                                              | Library has good ambiance & sufficient resources for the students                | 99%                    | 1%         | 0%            |
| 13.                                                                              | Overall infrastructure & ambience of the institution is good                     | 100%                   | 0%         | 0%            |