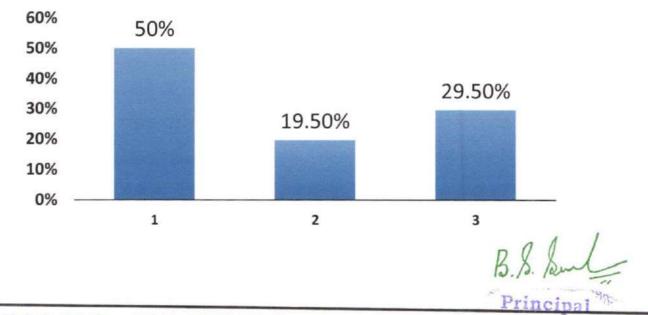

| PERCENTAGE OF FACULTY RESPONSES |                                                                         |                     |            |               |
|---------------------------------|-------------------------------------------------------------------------|---------------------|------------|---------------|
| Sl. no                          | Questions                                                               | 1<br>Strongly agree | 2<br>Agree | 3<br>Disagree |
| 1                               | The content of the course was relevant & adequate with the curriculum.  | 96%                 | 4%         | 0%            |
| 2                               | Adequate ICT tools are provided for the faculty to conduct classes.     | 50%                 | 19.50%     | 29.50%        |
| 3                               | Does the syllabus cover all objectives the program.                     | 92.80%              | 5.20%      | 1%            |
| 4                               | Students have good attitude towards the faculty.                        | 95%                 | 3.50%      | 1.50%         |
| 5                               | The exam pattern is appropriate to assess the objectives of the course. | 93%                 | 7%         | 0%            |
| 6                               | Any changes to be made in the curriculum                                | 4%                  | 2.30%      | 93.70%        |
| 7                               | Are you satisfied with the student teacher relation.                    | 93.50%              | 5%         | 1.50%         |
| 8                               | Any reforms to be done in the exam pattern                              | 3.80%               | 2%         | 94.20%        |
| 9                               | Institution regularly conducts training<br>programs for the faculty     | 89%                 | 1%         | 10%           |
| 10                              | Institution supports the faculty research activity & publication.       | 30%                 | 0%         | 70%           |
| 11                              | Add on/value added courses are supportive to the curriculum             | 98.20%              | 1.80%      | 0%            |
| 12                              | Library has good ambiance & sufficient resources for the students       | 97.50%              | 3%         | 0.50%         |
| 13                              | Overall infrastructure & ambience of<br>the institution is good         | 99%                 | 1%         | 0%            |

#### GRAPHICAL REPRESENTATION OF FACULTY FEEDBACK RESPONSES

Adequate ICT tools are provided for the faculty to conduct classes.

NH 13, Purle, Hole Benavalli Post – 577222, Shimoga. Ph: 08722500081/08722600081; Pax 08182/298004 Sciences Email Id: principalsubbaiahdental@gmail.com/ subbaiahdental@gmail.com/ Sciences GA-577 222, Keres