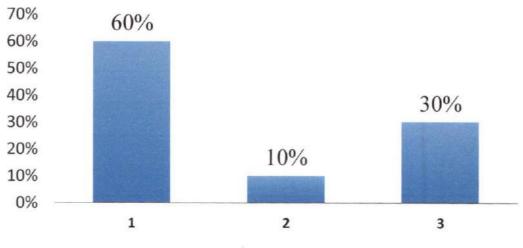

NAAC

(A Unit of Tadikela Subbaiah Trust <sup>\*</sup>) Recognized By Dental Council of India, New Delhi, DCI No. V.12017/5/2019-DE Affiliated to Rajiv Gandhi University of Health Sciences, Bangalore

THE TEACHING-LEARNING METHODS WERE ADEQUATE TO COVER THE PORTIONS OF THE CURRICULUM.

PRACTICAL CLASSES WERE IN ACCORDANCE WITH THE THEORY PORTIONS

NH 13, Purle, Hole Benavalli Post – 577222, Shimoga. Ph: 08722500081/0872260081, Eax 08182-298004 Email Id: principalsubbaiahdental@gmail.com/ subbaiahdental@gmail.com

#### SUBBAIAH INSTITUTE OF DENTAL SCIENCES, SHIMOGA

| Sl. no | Questions                                                                            | 1<br>Strongly<br>agree | 2<br>Agree | 3<br>Disagree |
|--------|--------------------------------------------------------------------------------------|------------------------|------------|---------------|
| 1.     | The content of the course was relevant & adequate with the curriculum.               | 95%                    | 4%         | 1%            |
| 2.     | Faculty have friendly attitude towards the students.                                 | 80%                    | 10%        | 10%           |
| 3.     | The teaching-learning methods were adequate to cover the portions of the curriculum. | 60%                    | 10%        | 30%           |
| 4.     | Practical classes were in accordance with the theory portions                        | 97%                    | 3%         | 0%            |
| 5.     | Classes were taken regularly by the faculty of all the department.                   | 95.8%                  | 3.2%       | 1%            |
| 6.     | Internal assessment done regularly motivated to acquire knowledge & skills           | 99%                    | 1%         | 0%            |
| 7.     | Add on/value added courses helped in gaining<br>additional life skills               | 95.6%                  | 2.8%       | 2.8%          |
| 8.     | Any reforms to be done in the course content of the curriculum.                      | 3.1%                   | 2.7%       | 94.2%         |
| 9.     | Sufficient extracurricular facilities were<br>provided for the students to explore   | 96.5%                  | 3.5%       | 0%            |
| 10.    | Good hostel & mess facilities are available in the institution.                      | 93.7%                  | 3.4%       | 2.9%          |
| 11.    | Adequate equipment, laboratory & classroom<br>facilities are provided                | 97                     | 3%         | 0%            |
| 12.    | Library has good ambiance & sufficient resources for the students                    | 99%                    | 1%         | 0%            |
| 13.    | Overall infrastructure & ambience of the institution is good                         | 100%                   | 0%         | 0%            |