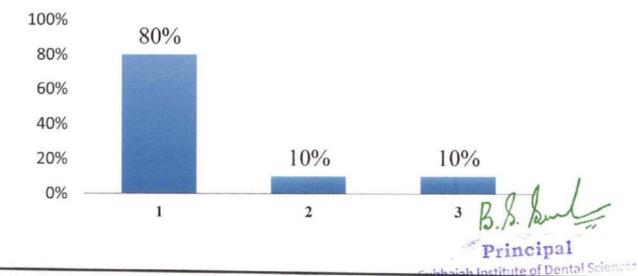

#### GRAPHICAL REPRESENTATION OF STUDENTS FEEDBACK RESPONSES

FACULTY HAVE FRIENDLY ATTITUDE TOWARDS THE STUDENTS.

NH 13, Purle, Hole Benavalli Post – 577222, Shimoga. Ph: 08722500081/08722600081-Tax 081820298004 Email Id: principalsubbaiahdental@gmail.com/ subbaiahdentas@gmail.com/ subba

NAAC

(A Unit of Tadikela Subbaiah Trust <sup>\*</sup>) Recognized By Dental Council of India, New Delhi, DCI No. V.12017/5/2019-DE Affiliated to Rajiv Gandhi University of Health Sciences, Bangalore

THE TEACHING-LEARNING METHODS WERE ADEQUATE TO COVER THE PORTIONS OF THE CURRICULUM.

#### SUBBAIAH INSTITUTE OF DENTAL SCIENCES, SHIMOGA

| Sl. no | Questions                                                                            | 1<br>Strongly<br>agree | 2<br>Agree | 3<br>Disagree |
|--------|--------------------------------------------------------------------------------------|------------------------|------------|---------------|
| 1.     | The content of the course was relevant & adequate with the curriculum.               | 95%                    | 4%         | 1%            |
| 2.     | Faculty have friendly attitude towards the students.                                 | 80%                    | 10%        | 10%           |
| 3.     | The teaching-learning methods were adequate to cover the portions of the curriculum. | 60%                    | 10%        | 30%           |
| 4.     | Practical classes were in accordance with the theory portions                        | 97%                    | 3%         | 0%            |
| 5.     | Classes were taken regularly by the faculty of all the department.                   | 95.8%                  | 3.2%       | 1%            |
| 6.     | Internal assessment done regularly motivated to acquire knowledge & skills           | 99%                    | 1%         | 0%            |
| 7.     | Add on/value added courses helped in gaining<br>additional life skills               | 95.6%                  | 2.8%       | 2.8%          |
| 8.     | Any reforms to be done in the course content of the curriculum.                      | 3.1%                   | 2.7%       | 94.2%         |
| 9.     | Sufficient extracurricular facilities were<br>provided for the students to explore   | 96.5%                  | 3.5%       | 0%            |
| 10.    | Good hostel & mess facilities are available in the institution.                      | 93.7%                  | 3.4%       | 2.9%          |
| 11.    | Adequate equipment, laboratory & classroom<br>facilities are provided                | 97                     | 3%         | 0%            |
| 12.    | Library has good ambiance & sufficient resources for the students                    | 99%                    | 1%         | 0%            |
| 13.    | Overall infrastructure & ambience of the institution is good                         | 100%                   | 0%         | 0%            |