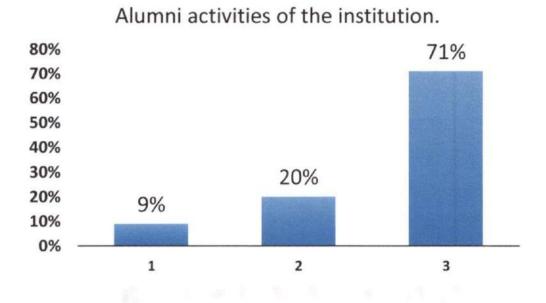

(A Unit of Tadikela Subbaiah Trust\*)

Recognized By Dental Council of India, New Delhi, DCI No. V.12017/5/2019-DE Affiliated to Rajiv Gandhi University of Health Sciences, Bangalore

 The alumni activities of the institution.

 60%
 55%

 50%
 35%

 40%
 35%

 30%
 10%

 10%
 10%

 0%
 1

 1
 2
 3

The institution imparted valuable lesson for character building & confidence.