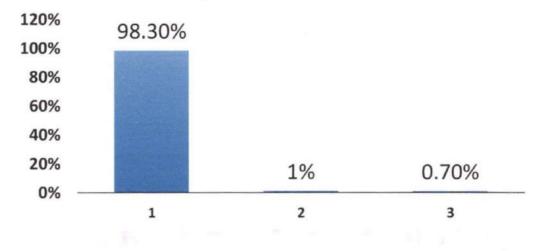

#### PERCENTAGE OF EMPLOYER RESPONSES SL no Ouestions 2 3 1 Good Excellent Satisfactory 1. How is the syllabus of the curriculum 96.6% 2.3% 1.1% 2. Overall quality of the teaching & learning 96.1% 3.2% 0.7% process is 3. Practical effectiveness of the curriculum. 1.2% 0.6% 98.2% 4. The faculty members were cooperative and 97% 2% 1% supportive towards student development. 5. The exam pattern is appropriate to assess the 98.3% 1% 0.7% objectives of the course. How is the curriculum 6. 95% 5% 0% 7. Ambience & infrastructure of the institution is 99% 1% 0% adequate. Exam pattern of the institution 8. 0% 1.8% 98.2% Alumni activities of the institution. 9 9% 20% 71% 10. The institution imparted valuable lesson for 93% 5% 2% character building & confidence. 11. Add on/value added courses are supportive to 55% 30% 15% the curriculum 12. Library has good ambiance & sufficient 92.3% 6% 1.7% resources for the students 13. Overall infrastructure & ambience of the 96% 2% 2% institution is good

# The exam pattern is appropriate to assess the objectives of the course.

NH 13, Purle, Hole Benavalli Post – 577222, Shimoga. Ph: 08722500081/08722600081aiFax 08182 298004 tal Sciences Email Id: principalsubbaiahdental@gmail.com/ subbaiahdental@gmail.com/ 3, H.H. Road, Purle