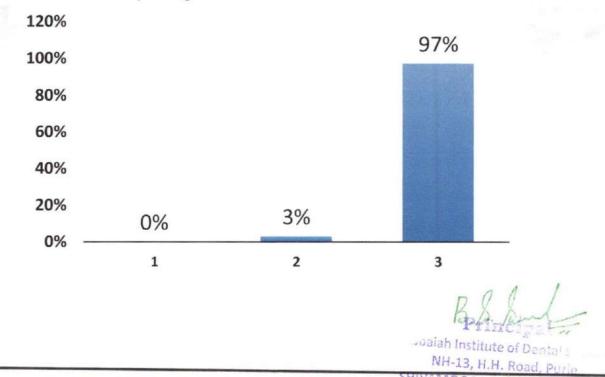

NAAC

(A Unit of Tadikela Subbaiah Trust <sup>\*</sup>) Recognized By Dental Council of India, New Delhi, DCI No. V.12017/5/2019-DE Affiliated to Rajiv Gandhi University of Health Sciences, Bangalore

THE TEACHING-LEARNING METHODS WERE ADEQUATE TO COVER THE PORTIONS OF THE CURRICULUM.