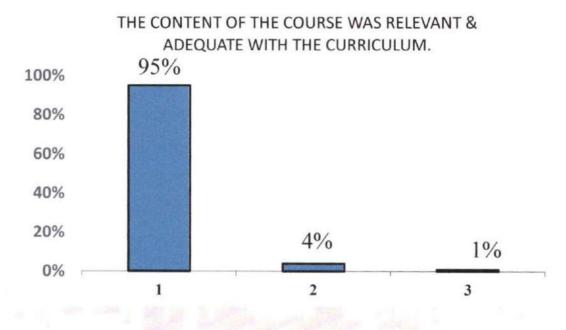

#### SUBBAIAH INSTITUTE OF DENTAL SCIENCES, SHIMOGA

| Sl. no | Questions                                                                            | 1<br>Strongly<br>agree | 2<br>Agree | 3<br>Disagree |
|--------|--------------------------------------------------------------------------------------|------------------------|------------|---------------|
| 1.     | The content of the course was relevant & adequate with the curriculum.               | 95%                    | 4%         | 1%            |
| 2.     | Faculty have friendly attitude towards the students.                                 | 80%                    | 10%        | 10%           |
| 3.     | The teaching-learning methods were adequate to cover the portions of the curriculum. | 60%                    | 10%        | 30%           |
| 4.     | Practical classes were in accordance with the theory portions                        | 97%                    | 3%         | 0%            |
| 5.     | Classes were taken regularly by the faculty of all the department.                   | 95.8%                  | 3.2%       | 1%            |
| 6.     | Internal assessment done regularly motivated to acquire knowledge & skills           | 99%                    | 1%         | 0%            |
| 7.     | Add on/value added courses helped in gaining<br>additional life skills               | 95.6%                  | 2.8%       | 2.8%          |
| 8.     | Any reforms to be done in the course content of the curriculum.                      | 3.1%                   | 2.7%       | 94.2%         |
| 9.     | Sufficient extracurricular facilities were<br>provided for the students to explore   | 96.5%                  | 3.5%       | 0%            |
| 10.    | Good hostel & mess facilities are available in the institution.                      | 93.7%                  | 3.4%       | 2.9%          |
| 11.    | Adequate equipment, laboratory & classroom<br>facilities are provided                | 97                     | 3%         | 0%            |
| 12.    | Library has good ambiance & sufficient resources for the students                    | 99%                    | 1%         | 0%            |
| 13.    | Overall infrastructure & ambience of the institution is good                         | 100%                   | 0%         | 0%            |