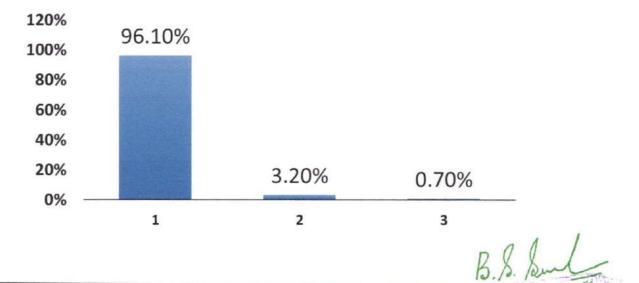

#### PERCENTAGE OF EMPLOYER RESPONSES SL no Ouestions 2 3 1 Good Excellent Satisfactory 1. How is the syllabus of the curriculum 96.6% 2.3% 1.1% 2. Overall quality of the teaching & learning 96.1% 3.2% 0.7% process is 3. Practical effectiveness of the curriculum. 1.2% 0.6% 98.2% 4. The faculty members were cooperative and 97% 2% 1% supportive towards student development. 5. The exam pattern is appropriate to assess the 98.3% 1% 0.7% objectives of the course. How is the curriculum 6. 95% 5% 0% 7. Ambience & infrastructure of the institution is 99% 1% 0% adequate. Exam pattern of the institution 8. 0% 1.8% 98.2% Alumni activities of the institution. 9 9% 20% 71% 10. The institution imparted valuable lesson for 93% 5% 2% character building & confidence. 11. Add on/value added courses are supportive to 55% 30% 15% the curriculum 12. Library has good ambiance & sufficient 92.3% 6% 1.7% resources for the students 13. Overall infrastructure & ambience of the 96% 2% 2% institution is good

Overall quality of the teaching & learning process is

NH 13, Purle, Hole Benavalli Post – 577222, Shimoga. Ph: 08722500081/08722600081. Fax 08182-298004 Email Id: principalsubbaiahdental@gmail.com/ subbaiahdental@gmail.com/ NH-13, R.H. Road, Purle