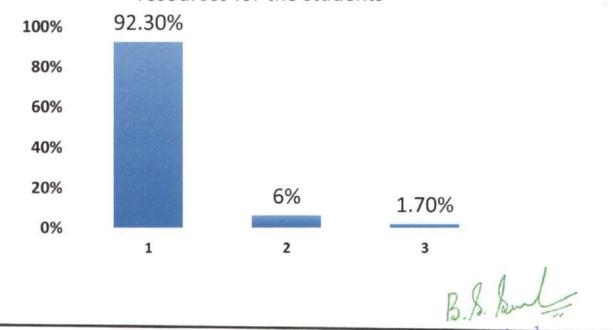

#### PERCENTAGE OF EMPLOYER RESPONSES SL no Ouestions 2 3 1 Good Excellent Satisfactory 1. How is the syllabus of the curriculum 96.6% 2.3% 1.1% 2. Overall quality of the teaching & learning 96.1% 3.2% 0.7% process is 3. Practical effectiveness of the curriculum. 1.2% 0.6% 98.2% 4. The faculty members were cooperative and 97% 2% 1% supportive towards student development. 5. The exam pattern is appropriate to assess the 98.3% 1% 0.7% objectives of the course. How is the curriculum 6. 95% 5% 0% 7. Ambience & infrastructure of the institution is 99% 1% 0% adequate. Exam pattern of the institution 8. 0% 1.8% 98.2% Alumni activities of the institution. 9 9% 20% 71% 10. The institution imparted valuable lesson for 93% 5% 2% character building & confidence. 11. Add on/value added courses are supportive to 55% 30% 15% the curriculum 12. Library has good ambiance & sufficient 92.3% 6% 1.7% resources for the students 13. Overall infrastructure & ambience of the 96% 2% 2% institution is good