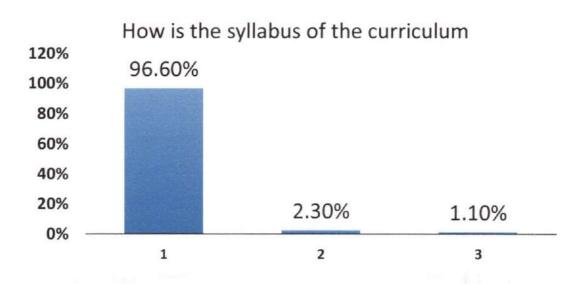

#### PERCENTAGE OF EMPLOYER RESPONSES SL no Ouestions 2 3 1 Good Excellent Satisfactory 1. How is the syllabus of the curriculum 96.6% 2.3% 1.1% 2. Overall quality of the teaching & learning 96.1% 3.2% 0.7% process is 3. Practical effectiveness of the curriculum. 1.2% 0.6% 98.2% 4. The faculty members were cooperative and 97% 2% 1% supportive towards student development. 5. The exam pattern is appropriate to assess the 98.3% 1% 0.7% objectives of the course. How is the curriculum 6. 95% 5% 0% 7. Ambience & infrastructure of the institution is 99% 1% 0% adequate. Exam pattern of the institution 8. 0% 1.8% 98.2% Alumni activities of the institution. 9 9% 20% 71% 10. The institution imparted valuable lesson for 93% 5% 2% character building & confidence. 11. Add on/value added courses are supportive to 55% 30% 15% the curriculum 12. Library has good ambiance & sufficient 92.3% 6% 1.7% resources for the students 13. Overall infrastructure & ambience of the 96% 2% 2% institution is good