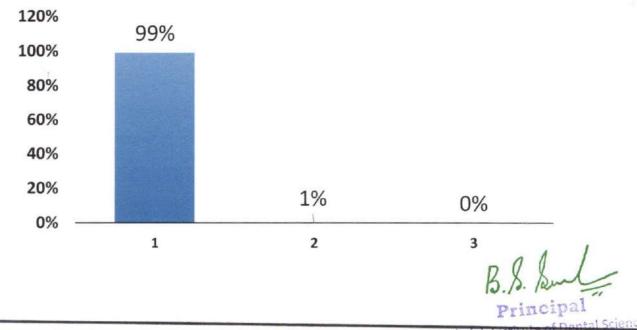

#### CLASSES WERE TAKEN REGULARLY BY THE FACULTY OF ALL THE DEPARTMENT.

Internal assessment done regularly motivated to acquire knowledge & skills

NH 13, Purle, Hole Benavalli Post - 577222, Shimoga. Ph: 08722500081/08722600081. Fax 08182 2593004 Email Id: principalsubbaiahdental@gmail.com/ subbaiahdental@ghairbdnstitute of Dental Sciences NH-13, H.H. Road, Purle