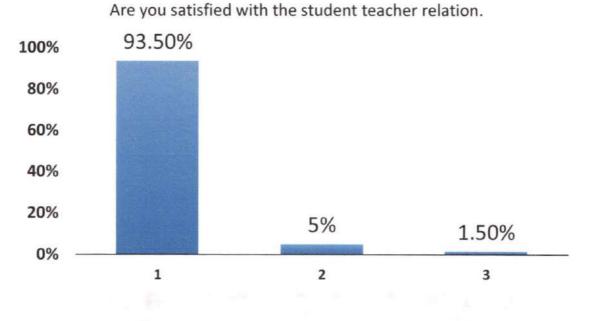

| PERCENTAGE OF FACULTY RESPONSES |                                                                         |                     |            |               |
|---------------------------------|-------------------------------------------------------------------------|---------------------|------------|---------------|
| Sl. no                          | Questions                                                               | 1<br>Strongly agree | 2<br>Agree | 3<br>Disagree |
| 1                               | The content of the course was relevant & adequate with the curriculum.  | 96%                 | 4%         | 0%            |
| 2                               | Adequate ICT tools are provided for the faculty to conduct classes.     | 50%                 | 19.50%     | 29.50%        |
| 3                               | Does the syllabus cover all objectives the program.                     | 92.80%              | 5.20%      | 1%            |
| 4                               | Students have good attitude towards the faculty.                        | 95%                 | 3.50%      | 1.50%         |
| 5                               | The exam pattern is appropriate to assess the objectives of the course. | 93%                 | 7%         | 0%            |
| 6                               | Any changes to be made in the curriculum                                | 4%                  | 2.30%      | 93.70%        |
| 7                               | Are you satisfied with the student teacher relation.                    | 93.50%              | 5%         | 1.50%         |
| 8                               | Any reforms to be done in the exam pattern                              | 3.80%               | 2%         | 94.20%        |
| 9                               | Institution regularly conducts training<br>programs for the faculty     | 89%                 | 1%         | 10%           |
| 10                              | Institution supports the faculty research activity & publication.       | 30%                 | 0%         | 70%           |
| 11                              | Add on/value added courses are supportive to the curriculum             | 98.20%              | 1.80%      | 0%            |
| 12                              | Library has good ambiance & sufficient resources for the students       | 97.50%              | 3%         | 0.50%         |
| 13                              | Overall infrastructure & ambience of<br>the institution is good         | 99%                 | 1%         | 0%            |