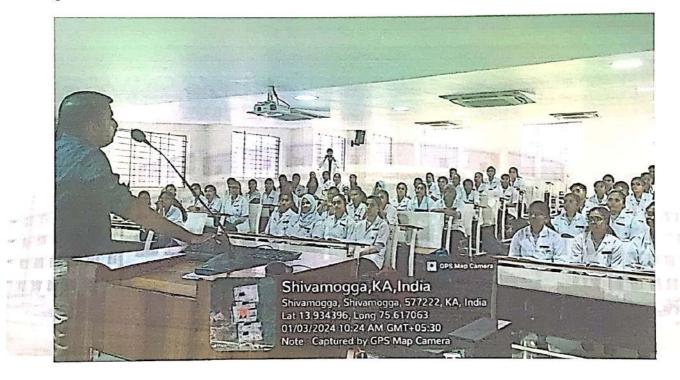

#### **ORIENTATION PROGRAM 0F 2023-2024**

Orientation program of I Bds students of 2023-2024 batch was organised on 18/10/2023

Our honourable principal Dr.Suresh B.S ,welcomed and addressed the participants about the rules and regulations. The students were given a brief introduction about the college, teaching faculties and overview of the BDS curriculum.

Total of 100 students joined our institution for the academic year 2023-2024.

Principal Subbaiah Institute of Dental Sciences NH-13, H.H. Road, Purle SHIVAMOGGA-577 222, Karnateko

NH 13, Purle, Hole Benavalli Post – 577222, Shimoga. Ph: 08722500081/08722600081. Fax 08182-298004 Email Id: <u>principalsubbaiahdental@gmail.com</u> / subbaiahdental@gmail.com