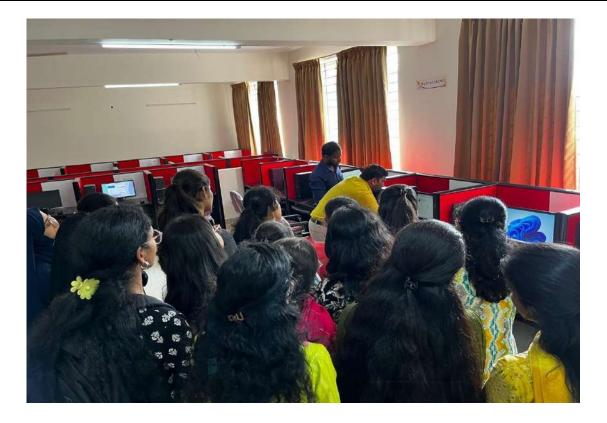

## **DEPT. OF LIBRARY**

**PG LIBRARY ORINTATION PROGRAMME** 

DATE : 08-10-2024

# Library orientation and online resources access user education training.

Mr, Naveen K.S Chief Librarian Subbaiah Institute of Dental Sciences, Shimoga.