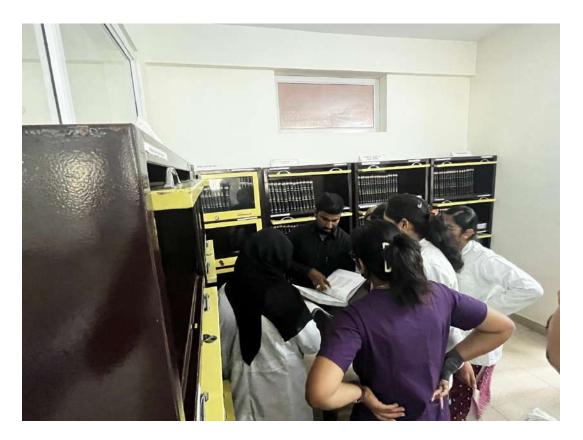

# Library orientation and online resources access user education training.

Mr, Naveen K.S Chief Librarian Subbaiah Institute of Dental Sciences, Shimoga.

#### **PG LIBRARY ORINTATION PROGRAMME**

|      | SUBBAIAH INSTITUTE O             |                     |          | OGA       |
|------|----------------------------------|---------------------|----------|-----------|
| -    | DEPT. OF<br>PG'S STUDENTS LIBRAR | CENTRAL LIBRARY     |          | ME        |
|      |                                  |                     |          |           |
| SLNO | NAME                             | DEPT                | LIB. NUM | SIGN      |
| 1    | Dr. Harshilla. M.                | Prosthodontics      | PG 38    | Harlilles |
| 2    | Dr. Shoranendroxwo-              | Prosthodontics      | PC145.   | St -      |
| 3    | Dr. Sniha.                       | Public heathderits  | PG46     | et_       |
| 4    | Dr. Chefhan.                     | Defhodonties        | PG37     | Chethor   |
| 5    | Dr. Meghana.                     | Outhodonlis         | PG 40    | Meghane   |
| 6    | Dr. Bhama.                       | Oethodonlis         | PG 44    | Shahm     |
| 7    | 1. Brunda                        | OMES                | PG36     |           |
| 8    | Do- Kishan                       | OMFS                | P639     | A         |
| 9    | Dr. Sompalle Marnatha            | pedodontic          | PG 47    | Fig       |
| 10   | Dr. Roshna Ali                   | pedalontics         | Paya     | Roble     |
| 11   | Dr. Ananya                       | OMR                 | P4 35    | Alvans-   |
| 12   | Dr Sounya                        | OMR                 | PG 49    | Beldi     |
| 13   | Dr. Neha kousar                  | PERSODONUES         | Pasz     | NE        |
| 14   | Dr. Pannun Hari Krishna          | PERLODONTICS        | Paiz     | PHL.      |
| 15   | Dg. Sahana. B                    | Oral Surgerz        | PG43     | Bretness. |
| 16   | Dr. Sudeep kumar kro             | cons d'endodordis   |          | States    |
| 17   | Dr. Sunil S Patil                | cons & Endudordip   | PG 51    | Bunit     |
| 18   | Dr. Monighan                     | Const & Eudodontity | PG41     | Klonish   |
| 19   | Dy. SOWMYA PSHOKKU<br>MAR BHOYI  | Pedodontics         | PG48     | Sound     |