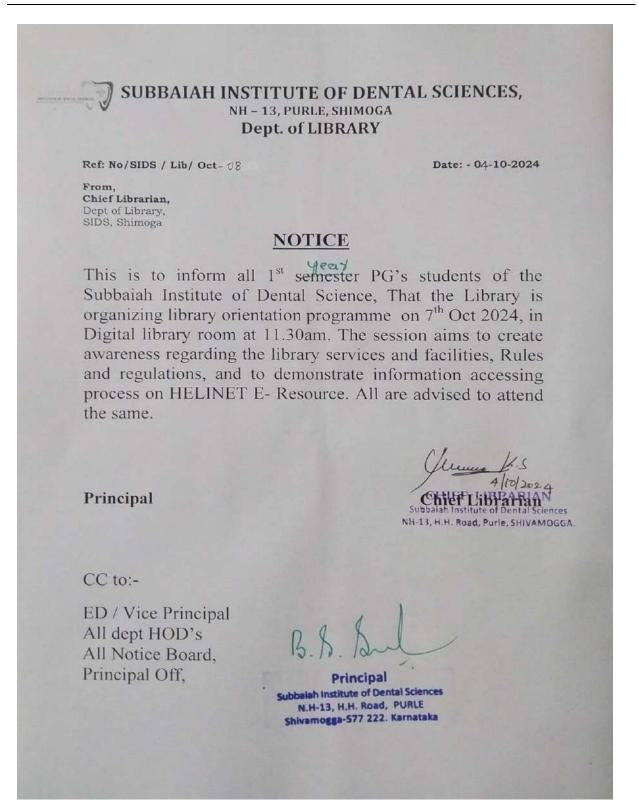

## **DEPT. OF LIBRARY**

**PG LIBRARY ORINTATION PROGRAMME** 

DATE : 08-10-2024

# Library orientation and online resources access user education training.

Mr, Naveen K.S Chief Librarian Subbaiah Institute of Dental Sciences, Shimoga.