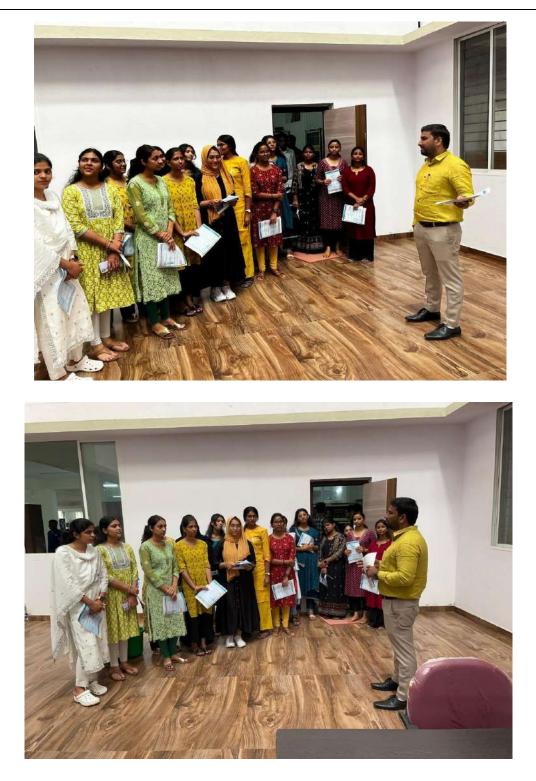

## **DEPT. OF LIBRARY**

**PG LIBRARY ORINTATION PROGRAMME** 

DATE : 08-10-2024

# Library orientation and online resources access user education training.

Mr, Naveen K.S Chief Librarian Subbaiah Institute of Dental Sciences, Shimoga.