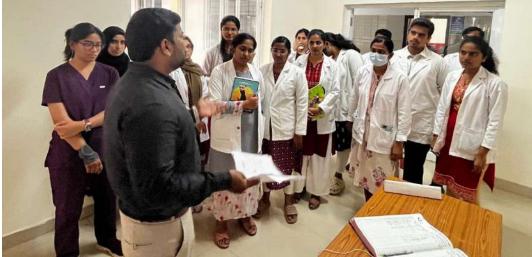

## **DEPT. OF LIBRARY**

**PG LIBRARY ORINTATION PROGRAMME** 

DATE : 08-10-2024

# Library orientation and online resources access user education training.

Mr, Naveen K.S Chief Librarian Subbaiah Institute of Dental Sciences, Shimoga.