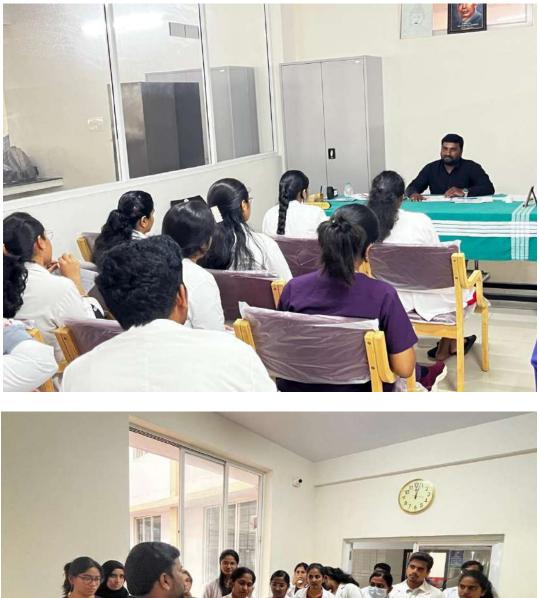

## **DEPT. OF LIBRARY**

**PG LIBRARY ORINTATION PROGRAMME** 

DATE : 08-10-2024

# Library orientation and online resources access user education training.

Mr, Naveen K.S Chief Librarian Subbaiah Institute of Dental Sciences, Shimoga.