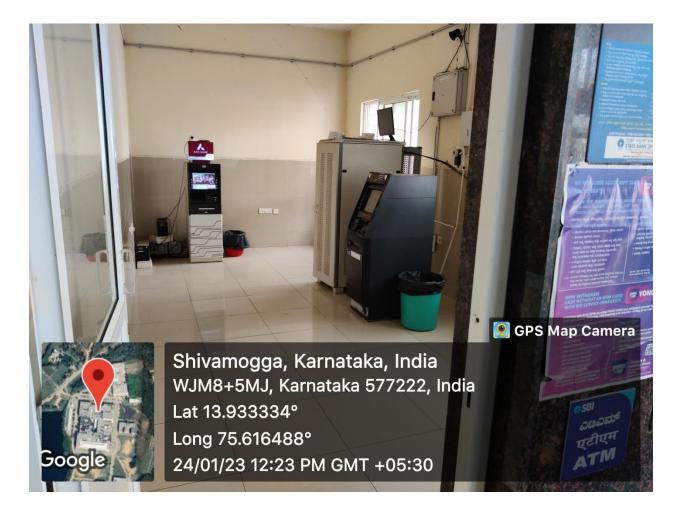

# **Banking facility in Campus**

B.S. Sul

Subbaiah Institute of Dental Sciences NH-13, H.H. Road, Purle SHIVAMOGGA-577 222, Karnataka