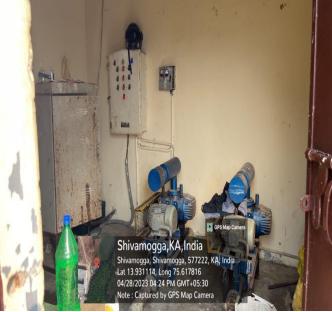

## **RO WATER PURIFICATION PLANT IN COLLEGE**

B.S. Principal

Subbalah Institute of Dental Sciences NH-13, H.H. Road, Purle SHIVAMOGGA-577 222, Karnataka

#### DRINKING WATER FACILITY IN THE COLLEGE