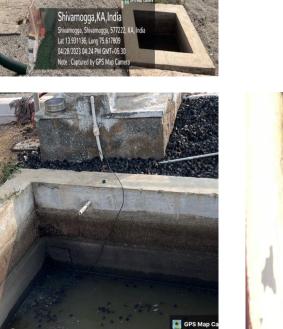

### SEWAGE TREATMENT PLANT (STP)

Shivamogga, KA, India Shivamogga, Shivamogga, 577222, KA, India Lat 13.931193, Long 75.617817 04/28/2023 04:26 PM GMT+05:30 Note : Captured by GPS Map Camera

B.S. Aunder Principal Subbaia Institute of Dental Sciences NH-13, H.H. Road, Purle SHIVAMOGGA-577 222, Karnataka