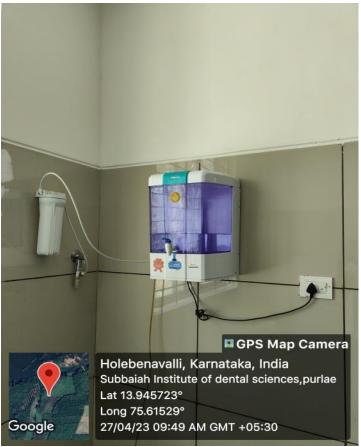

## **RO WATER PURIFICATION PLANT IN COLLEGE**

B.S. Principal

Subbalah Institute of Dental Sciences NH-13, H.H. Road, Purle SHIVAMOGGA-577 222, Karnataka