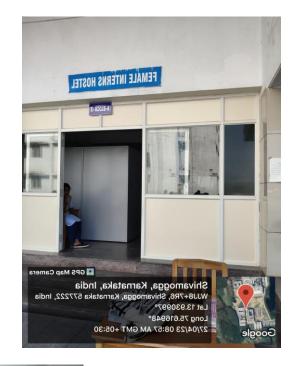

#### HOSTELS

B.S Principal

Subbaiah Institute of Dental Sciences NH-13, H.H. Road, Purle SHIVAMOGGA-577 222, Karnataka