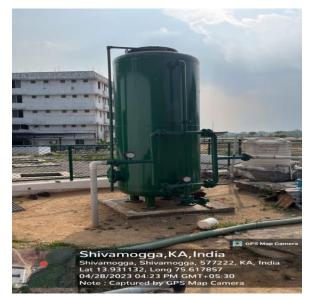

## **RO WATER PURIFICATION PLANT IN COLLEGE**

B.S. Principal

Subbalah Institute of Dental Sciences NH-13, H.H. Road, Purle SHIVAMOGGA-577 222, Karnataka

#### DRINKING WATER FACILITY IN THE COLLEGE