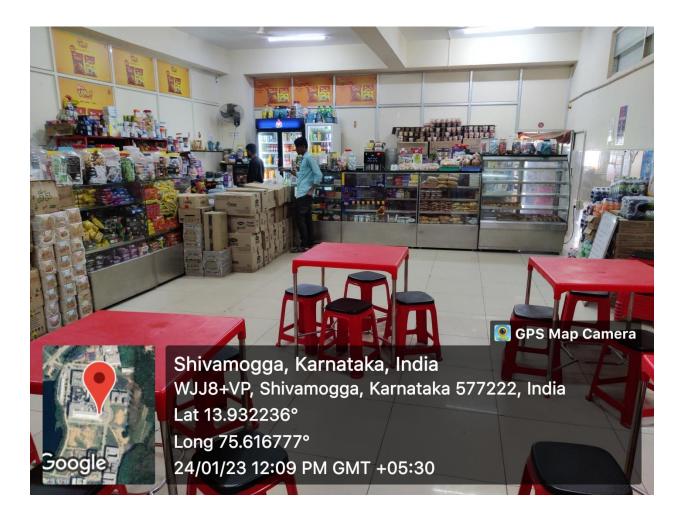

# Cafeteria

B.S. Sul

Subbaiah Institute of Dental Sciences NH-13, H.H. Road, Purle SHIVAMOGGA-577 222, Karnataka