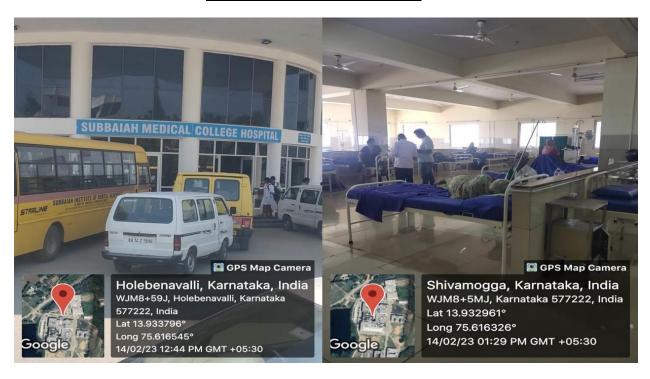

#### Medical facilities in the campus

B.S. S. B.A. Surl Subbaiah Institute of Dental Sciences NH-13, H.H. Road, Purle SHIVAMOGGA-577 222, Karnataka