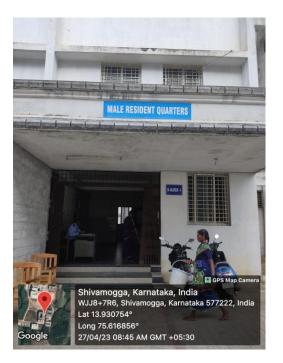

#### HOSTELS

B.S Principal

Subbaiah Institute of Dental Sciences NH-13, H.H. Road, Purle SHIVAMOGGA-577 222, Karnataka