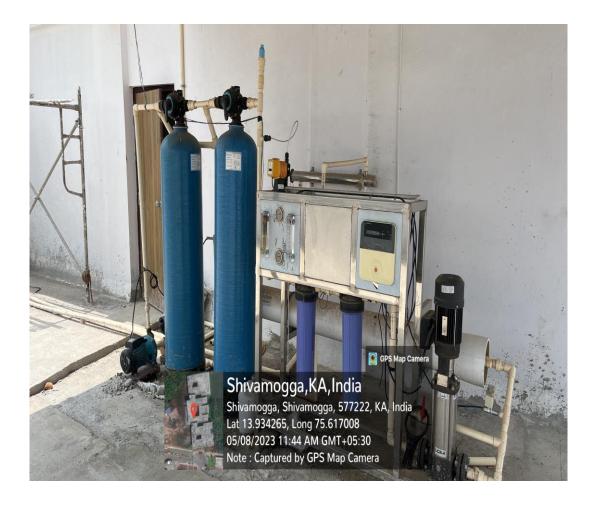

## **RO WATER PURIFICATION PLANT IN COLLEGE**

B.S. Principal

Subbalah Institute of Dental Sciences NH-13, H.H. Road, Purle SHIVAMOGGA-577 222, Karnataka