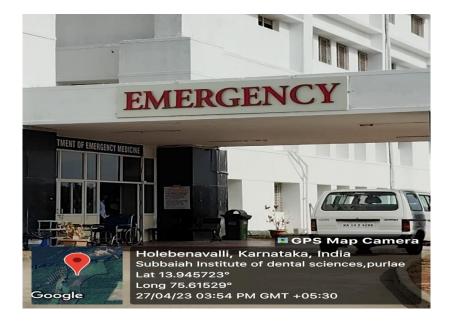

#### Medical facilities in the campus

B.S. S. B.A. Surl Subbaiah Institute of Dental Sciences NH-13, H.H. Road, Purle SHIVAMOGGA-577 222, Karnataka