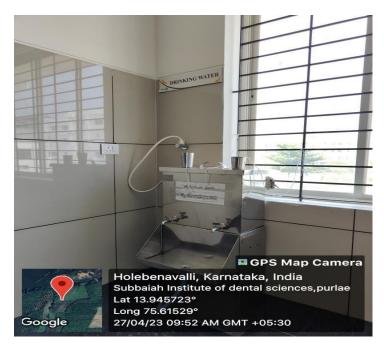

of Dental Sciences NH-13, H.H. Road, Purle SHIVAMOGGA-577 222, Karnataka

#### GREENERY



B.S. Sul

Subbaiah Institute of Dental Sciences NH-13, H.H. Road, Purle SHIVAMOGGA-577 222, Karnatako

### SEWAGE TREATMENT PLANT (STP)





Shivamogga, KA, India Shivamogga, Shivamogga, 577222, KA, India Lat 13.931193, Long 75.617817 04/28/2023 04:26 PM GMT+05:30 Note : Captured by GPS Map Camera





B.S. Aunder Principal Subbaia Institute of Dental Sciences NH-13, H.H. Road, Purle SHIVAMOGGA-577 222, Karnataka

### **RO WATER PURIFICATION PLANT IN HOSTEL**







DRINKING WATER FACILITY IN HOSTEL

## **RO WATER PURIFICATION PLANT IN COLLEGE**



B.S. Principal

Subbalah Institute of Dental Sciences NH-13, H.H. Road, Purle SHIVAMOGGA-577 222, Karnataka

#### DRINKING WATER FACILITY IN THE COLLEGE