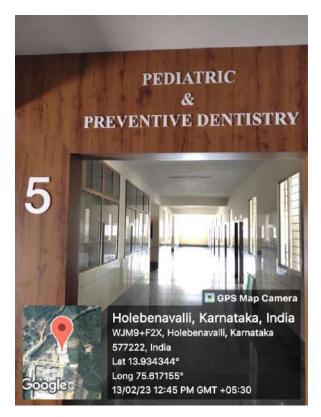

# Attached medical teaching hospital









#### 1. ORAL MEDICINE AND RADIOLOGY DEPARTMENT





### 2. ORAL AND MAXILLOFACIAL SURGERY DEPARTMENT





#### 3. PROSTHODONTICS CROWN AND BRIDGE DEPARTMENT







### 5. PEDIATRIC AND PREVENTIVE DENTISTRY DEPARTMENT





### 6. ORTHODONTICS AND DENTOFACIAL ORTHOPEDICS DEPARTMENT





#### 7. PUBLIC HEALTH DENTISTRY DEPARTMENT





### 8. ORAL AND MAXILLOFACIAL PATHOLOGY DEPARTMENT

Principal Subbaiah Institute of Dental Sciences NH-13, H.H. Road, Purle

SHIVAMOGGA-577 222, Karnataka





### 9. PERIODONTICS DEPARTMENT

B.S. Surfacional

Principal

Subbaiah Institute of Dental Sciences
NH-13, H.H. Road, Purle

SHIVAMOGGA-577 222, Karnatako

## Facility for community based learning

## **Mobile Dental Van**



### TWO DENTAL CHAIRS INSIDE THE MOBILE DENTAL VAN





SEATING FACILITY INSDIE THE MOBILE DENTAL VAN

B. S. Principal Subbalish Institute of Dental Sciences

# **Tobacco cessation clinic**



## **Satellite dental centers**

## 1: Mydolalu