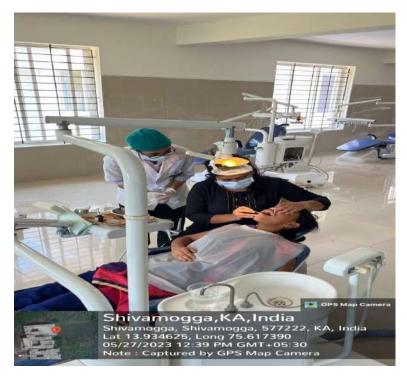

on lab





# Pathology lab



# **Anatomy lab**





# **Biochemistry lab**





# Pharmacology lab



B.S. Sul

# Microbiology lab



B.S. Sulland Principal

Subbaiah Institute of Dental Sciences

NH-13, H.H. Road, Purle SHIVAMOGGA-577 222, Karnataka

## Skill lab



### **CERAMIC LABORATORY**









### PRE CLINICAL PROSTHODONTIC LAB





B. B. Survey of Principal
Subbalah Institute of Dental Sciences
NH-13, H.H. Road, Purle
SHIVAMOGGA-577 222, Kannstika

### **DENTAL ANATOMY LAB**



Cone beam computerized tomography (CBCT)



## **ENDODONTIC MICROSCOPE**



### Nemoceph soft ware for Treatment planing







## Integrated patient management software





#### **PATIENT WAITING AREA**





### **Toilets**





## Phantom head simulation lab





### FACILITIES FOR CLINICAL TEACHING





ICT ENABLED CLASS ROOMS FOR TEACHING



#### ICT ENABLED SEMINAR ROOMS FOR PRESENTATIONS AND CLINICAL CASE DISCUSSIONS