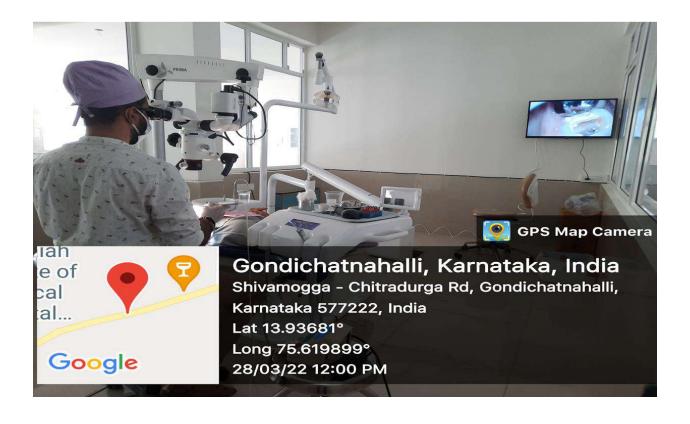

l center



### 2: Kommnalu Rural Dental center



### 3. Shivamogga Urban Dental center- 1(Gandhi Nagar)



### 4. Shivamogga Urban Dental center- 2 (NT Road, Milgatta)



Laboratories

# Physiology lab



## Phantom head simulation lab





# Pathology lab



# **Anatomy lab**





# **Biochemistry lab**





# Pharmacology lab



B.S. Sul

# Microbiology lab



B.S. Sulland Principal

Subbaiah Institute of Dental Sciences

NH-13, H.H. Road, Purle SHIVAMOGGA-577 222, Karnataka

## Skill lab



### **CERAMIC LABORATORY**









### PRE CLINICAL PROSTHODONTIC LAB





B. B. Survey of Principal
Subbalah Institute of Dental Sciences
NH-13, H.H. Road, Purle
SHIVAMOGGA-577 222, Kannstika

### **DENTAL ANATOMY LAB**



Cone beam computerized tomography (CBCT)



## **ENDODONTIC MICROSCOPE**



### Nemoceph soft ware for Treatment planing







## Integrated patient management software





#### **PATIENT WAITING AREA**





### **Toilets**





## Phantom head simulation lab





### FACILITIES FOR CLINICAL TEACHING





ICT ENABLED CLASS ROOMS FOR TEACHING



#### ICT ENABLED SEMINAR ROOMS FOR PRESENTATIONS AND CLINICAL CASE DISCUSSIONS