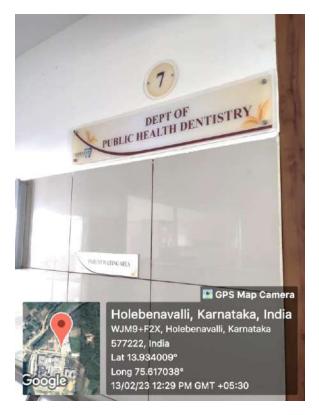

# Attached medical teaching hospital









#### 1. ORAL MEDICINE AND RADIOLOGY DEPARTMENT





### 2. ORAL AND MAXILLOFACIAL SURGERY DEPARTMENT





#### 3. PROSTHODONTICS CROWN AND BRIDGE DEPARTMENT







### 5. PEDIATRIC AND PREVENTIVE DENTISTRY DEPARTMENT





### 6. ORTHODONTICS AND DENTOFACIAL ORTHOPEDICS DEPARTMENT





#### 7. PUBLIC HEALTH DENTISTRY DEPARTMENT





### 8. ORAL AND MAXILLOFACIAL PATHOLOGY DEPARTMENT

Principal Subbaiah Institute of Dental Sciences NH-13, H.H. Road, Purle

SHIVAMOGGA-577 222, Karnataka





### 9. PERIODONTICS DEPARTMENT

B.S. Surfacional

Principal

Subbaiah Institute of Dental Sciences
NH-13, H.H. Road, Purle

SHIVAMOGGA-577 222, Karnatako

## Facility for community based learning

## **Mobile Dental Van**



### TWO DENTAL CHAIRS INSIDE THE MOBILE DENTAL VAN





SEATING FACILITY INSDIE THE MOBILE DENTAL VAN

B. S. Principal Subbalish Institute of Dental Sciences

# **Tobacco cessation clinic**



## **Satellite dental centers**

## 1: Mydolalu Rural Dental center



### 2: Kommnalu Rural Dental center



### 3. Shivamogga Urban Dental center- 1(Gandhi Nagar)



##