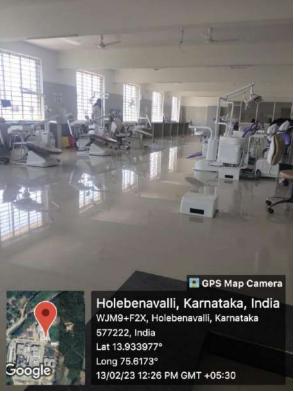

# Attached medical teaching hospital









#### 1. ORAL MEDICINE AND RADIOLOGY DEPARTMENT





### 2. ORAL AND MAXILLOFACIAL SURGERY DEPARTMENT





#### 3. PROSTHODONTICS CROWN AND BRIDGE DEPARTMENT







### 5. PEDIATRIC AND PREVENTIVE DENTISTRY DEPARTMENT





### 6. ORTHODONTICS AND DENTOFACIAL ORTHOPEDICS DEPARTMENT





#### 7. PUBLIC HEALTH DENTISTRY DEPARTMENT





### 8. ORAL AND MAXILLOFACIAL PATHOLOGY DEPARTMENT

Principal Subbaiah Institute of Dental Sciences NH-13, H.H. Road, Purle

SHIVAMOGGA-577 222, Karnataka





### 9. PERIODONTICS DEPARTMENT

B.S. Surfacional

Principal

Subbaiah Institute of Dental Sciences
NH-13, H.H. Road, Purle

SHIVAMOGGA-577 222, Karnatako

## Facility for community based learning

## **Mobile Dental Van**



### TWO DENTAL CHAIRS INSIDE THE MOBILE DENTAL VAN





SEATING FACILITY INSDIE THE MOBILE DENTAL VAN

B. S. Principal Subbalish Institute of Dental Sciences

# **Tobacco cessation clinic**



## **Satellite dental centers**

## 1: Mydolalu Rural Dental center



### 2: Kommnalu Rural Dental center