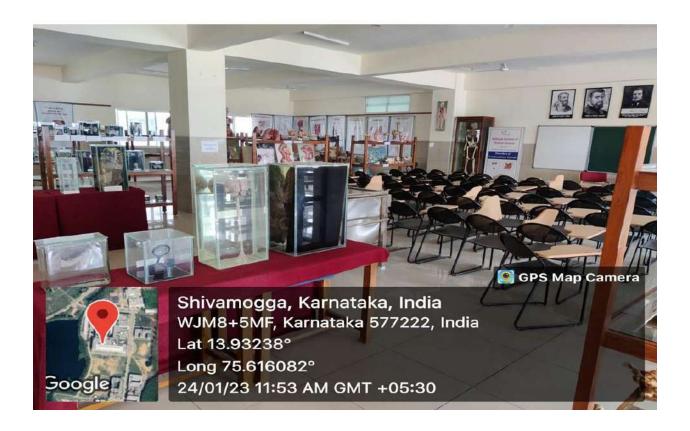

Purle

SHIVAMOGGA-577 222, Karnataka





### 9. PERIODONTICS DEPARTMENT

B.S. Surfacional

Principal

Subbaiah Institute of Dental Sciences
NH-13, H.H. Road, Purle

SHIVAMOGGA-577 222, Karnatako

## Facility for community based learning

## **Mobile Dental Van**



### TWO DENTAL CHAIRS INSIDE THE MOBILE DENTAL VAN





SEATING FACILITY INSDIE THE MOBILE DENTAL VAN

B. S. Principal Subbalish Institute of Dental Sciences

# **Tobacco cessation clinic**



## **Satellite dental centers**

## 1: Mydolalu Rural Dental center



### 2: Kommnalu Rural Dental center



### 3. Shivamogga Urban Dental center- 1(Gandhi Nagar)



### 4. Shivamogga Urban Dental center- 2 (NT Road, Milgatta)



Laboratories

# Physiology lab



## Phantom head simulation lab





# Pathology lab



# **Anatomy lab**





# **Biochemistry lab**





# Pharmacology lab



B.S. Sul

# Microbiology lab



B.S. Sulland Principal

Subbaiah Institute of Dental Sciences

NH-13, H.H. Road, Purle SHIVAMOGGA-577 222, Karnataka

## Skill lab



### **CERAMIC LABORATORY**









### PRE CLINICAL PROSTHODONTIC LAB





B. B. Survey of Principal
Subbalah Institute of Dental Sciences
NH-13, H.H. Road, Purle
SHIVAMOGGA-577 222, Kannstika

### **DENTAL ANATOMY LAB**



Cone beam computerized tomography (CBCT)



## **ENDODONTIC MICROSCOPE**



### Nemoceph soft ware for Treatment planing







## Integrated patient management software





#### **PATIENT WAITING AREA**





### **Toilets**





## Phantom head simulation lab





### FACILITIES FOR CLINICAL TEACHING





ICT ENABLED CLASS ROOMS FOR TEACHING



#### I