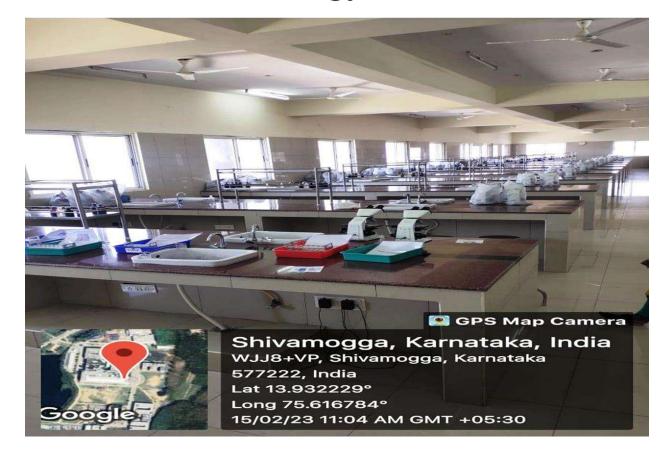

cional

Principal

Subbaiah Institute of Dental Sciences
NH-13, H.H. Road, Purle

SHIVAMOGGA-577 222, Karnatako

## Facility for community based learning

## **Mobile Dental Van**



### TWO DENTAL CHAIRS INSIDE THE MOBILE DENTAL VAN





SEATING FACILITY INSDIE THE MOBILE DENTAL VAN

B. S. Principal Subbalish Institute of Dental Sciences

# **Tobacco cessation clinic**



## **Satellite dental centers**

## 1: Mydolalu Rural Dental center



### 2: Kommnalu Rural Dental center



### 3. Shivamogga Urban Dental center- 1(Gandhi Nagar)



### 4. Shivamogga Urban Dental center- 2 (NT Road, Milgatta)



Laboratories

# Physiology lab



## Phantom head simulation lab





# Pathology lab



# **Anatomy lab**





# **Biochemistry lab**





# Pharmacology lab



B.S. Sul

# Microbiology lab



B.S. Sulland Principal

Subbaiah Institute of Dental Sciences

NH-13, H.H. Road, Purle SHIVAMOGGA-577 222, Karnataka

## Skill lab



### **CERAMIC LABORATORY**









### PRE CLINICAL PROSTHODONTIC LAB





B. B. Survey of Principal
Subbalah Institute of Dental Sciences
NH-13, H.H. Road, Purle
SHIVAMOGGA-577 222, Kannstika

### **DENTAL ANATOMY LAB**



Cone beam computerized tomography (CBCT)



## **ENDODONTIC MICROSCOPE**



### Nemoceph soft ware for Treatment planing







## Integrated patient management software





#### **PATIENT WAITING AREA**





### **Toilets**





## Phantom head simulation lab





### FACILITIES FOR CLINICAL TEACHING





ICT ENABLED CLASS ROOMS FOR TEACHING



#### ICT ENABLED SEMINAR ROOMS FOR PRESENTATIONS AND CLINICAL CASE DISCUSSIONS