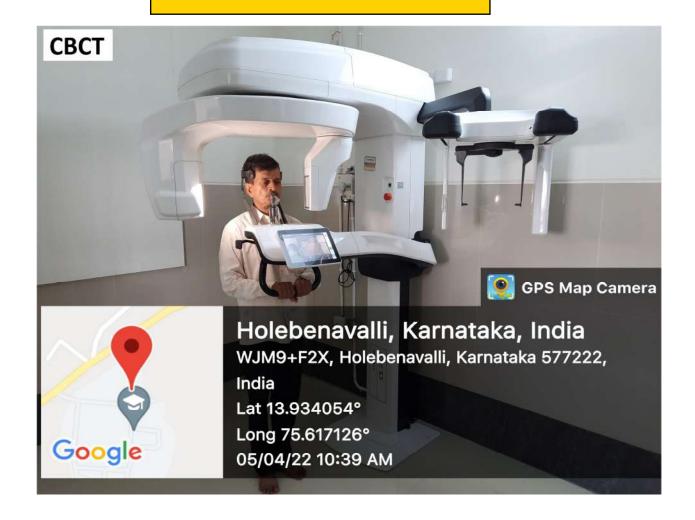

rs**

## 1: Mydolalu Rural Dental center



### 2: Kommnalu Rural Dental center



### 3. Shivamogga Urban Dental center- 1(Gandhi Nagar)



### 4. Shivamogga Urban Dental center- 2 (NT Road, Milgatta)



Laboratories

# Physiology lab



## Phantom head simulation lab





# Pathology lab



# **Anatomy lab**





# **Biochemistry lab**





# Pharmacology lab



B.S. Sul

# Microbiology lab



B.S. Sulland Principal

Subbaiah Institute of Dental Sciences

NH-13, H.H. Road, Purle SHIVAMOGGA-577 222, Karnataka

## Skill lab



### **CERAMIC LABORATORY**









### PRE CLINICAL PROSTHODONTIC LAB





B. B. Survey of Principal
Subbalah Institute of Dental Sciences
NH-13, H.H. Road, Purle
SHIVAMOGGA-577 222, Kannstika

### **DENTAL ANATOMY LAB**



Cone beam computerized tomography (CBCT)



## **ENDODONTIC MICROSCOPE**



### Nemoceph soft ware for Treatment planing







## Integrated patient management software





#### **PATIENT WAITING AREA**





### **Toilets**





## Phantom head simulation lab





### FACILITIES FOR CLINICAL TEACHING





ICT ENABLED CLASS ROOMS FOR TEACHING



#### ICT ENABLED SEMINAR ROOMS FOR PRESENTATIONS AND CLINICAL CASE DISCUSSIONS