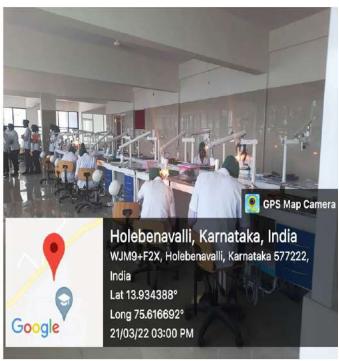

te of Dental Sciences NH-13, H.H. Road, Purle

SHIVAMOGGA-577 222, Karnataka





### 9. PERIODONTICS DEPARTMENT

B.S. Surfacional

Principal

Subbaiah Institute of Dental Sciences
NH-13, H.H. Road, Purle

SHIVAMOGGA-577 222, Karnatako

## Facility for community based learning

## **Mobile Dental Van**



### TWO DENTAL CHAIRS INSIDE THE MOBILE DENTAL VAN





SEATING FACILITY INSDIE THE MOBILE DENTAL VAN

B. S. Principal Subbalish Institute of Dental Sciences

# **Tobacco cessation clinic**



## **Satellite dental centers**

## 1: Mydolalu Rural Dental center



### 2: Kommnalu Rural Dental center



### 3. Shivamogga Urban Dental center- 1(Gandhi Nagar)



### 4. Shivamogga Urban Dental center- 2 (NT Road, Milgatta)



Laboratories

# Physiology lab



## Phantom head simulation lab





# Pathology lab



# **Anatomy lab**





# **Biochemistry lab**





# Pharmacology lab



B.S. Sul

# Microbiology lab



B.S. Sulland Principal

Subbaiah Institute of Dental Sciences

NH-13, H.H. Road, Purle SHIVAMOGGA-577 222, Karnataka

## Skill lab



### **CERAMIC LABORATORY**









### PRE CLINICAL PROSTHODONTIC LAB





B. B. Survey of Principal
Subbalah Institute of Dental Sciences
NH-13, H.H. Road, Purle
SHIVAMOGGA-577 222, Kannstika

### **DENTAL ANATOMY LAB**



Cone beam computerized tomography (CBCT)



## **ENDODONTIC MICROSCOPE**



### Nemoceph soft ware for Treatment planing







## Integrated patient management software





#### **PATIENT WAITING AREA**





### **Toilets**





## Phantom head simulation lab





### FACILITIES FOR CLINICAL TEACHING





ICT EN