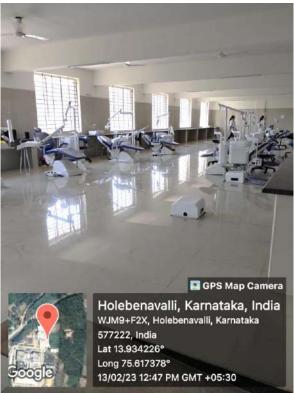

# Attached medical teaching hospital









#### 1. ORAL MEDICINE AND RADIOLOGY DEPARTMENT





### 2. ORAL AND MAXILLOFACIAL SURGERY DEPARTMENT





#### 3. PROSTHODONTICS CROWN AND BRIDGE DEPARTMENT







### 5. PEDIATRIC AND PREVENTIVE DENTISTRY DEPARTMENT





### 6. ORTHODONTICS AND DENTOFACIAL ORTHOPEDICS DEPARTMENT





#### 7. PUBLIC HEALTH DENTISTRY DEPARTMENT





### 8. ORAL AND MAXILLOFACIAL PATHOLOGY DEPARTMENT

Principal Subbaiah Institute of Dental Sciences NH-13, H.H. Road, Purle

SHIVAMOGGA-577 222, Karnataka





### 9. PERIODONTICS DEPARTMENT

B.S. Surfacional

Principal

Subbaiah Institute of Dental Sciences
NH-13, H.H. Road, Purle

SHIVAMOGGA-577 222, Karnatako

## Facility for community based learning

## **Mobile Dental Van**



### TWO DENTAL CHAIRS INSIDE THE MOBILE DENTAL VAN





SEATING FACILITY INSDIE THE MOBILE DENTAL VAN

B. S. Principal Subbalish Institute of Dental Sciences

# **Tobacco cessation clinic**



## **Satellite dental centers**

## 1: Mydolalu Ru