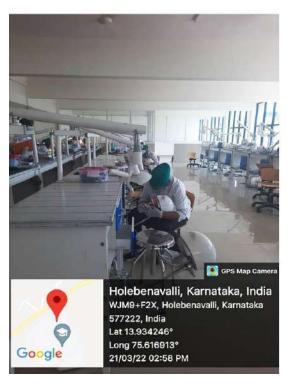

tute of Dental Sciences NH-13, H.H. Road, Purle

SHIVAMOGGA-577 222, Karnataka





### 9. PERIODONTICS DEPARTMENT

B.S. Surfacional

Principal

Subbaiah Institute of Dental Sciences
NH-13, H.H. Road, Purle

SHIVAMOGGA-577 222, Karnatako

## Facility for community based learning

## **Mobile Dental Van**



### TWO DENTAL CHAIRS INSIDE THE MOBILE DENTAL VAN





SEATING FACILITY INSDIE THE MOBILE DENTAL VAN

B. S. Principal Subbalish Institute of Dental Sciences

# **Tobacco cessation clinic**



## **Satellite dental centers**

## 1: Mydolalu Rural Dental center



### 2: Kommnalu Rural Dental center



### 3. Shivamogga Urban Dental center- 1(Gandhi Nagar)



### 4. Shivamogga Urban Dental center- 2 (NT Road, Milgatta)



Laboratories

# Physiology lab



## Phantom head simulation lab





# Pathology lab



# **Anatomy lab**





# **Biochemistry lab**





# Pharmacology lab



B.S. Sul

# Microbiology lab



B.S. Sulland Principal

Subbaiah Institute of Dental Sciences

NH-13, H.H. Road, Purle SHIVAMOGGA-577 222, Karnataka

## Skill lab



### **CERAMIC LABORATORY**









### PRE CLINICAL PROSTHODONTIC LAB





B. B. Survey of Principal
Subbalah Institute of Dental Sciences
NH-13, H.H. Road, Purle
SHIVAMOGGA-577 222, Kannstika

### **DENTAL ANATOMY LAB**



Cone beam computerized tomography (CBCT)



## **ENDODONTIC MICROSCOPE**



### Nemoceph soft ware for Treatment planing







## Integrated patient management software





#### **PATIENT WAITING AREA**





### **Toilets**





## Phantom head simulation lab





### FACILITIES FOR CLINICAL TEACHING





ICT