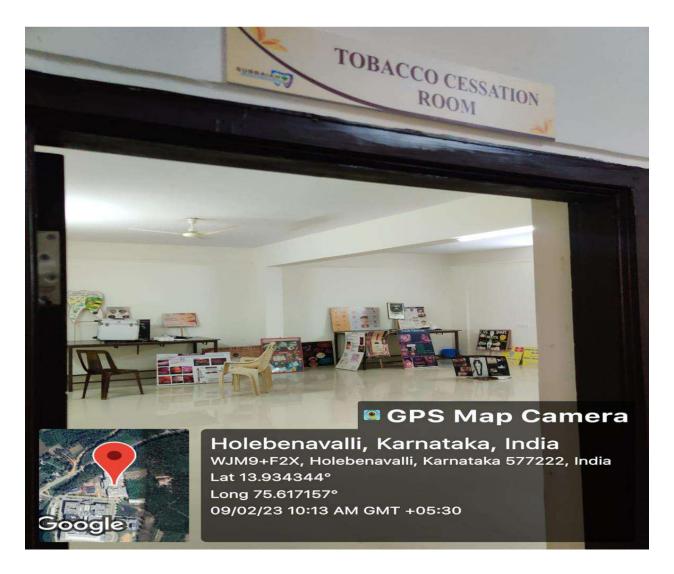

3. PROSTHODONTICS CROWN AND BRIDGE DEPARTMENT







### 5. PEDIATRIC AND PREVENTIVE DENTISTRY DEPARTMENT





### 6. ORTHODONTICS AND DENTOFACIAL ORTHOPEDICS DEPARTMENT





#### 7. PUBLIC HEALTH DENTISTRY DEPARTMENT





### 8. ORAL AND MAXILLOFACIAL PATHOLOGY DEPARTMENT

Principal Subbaiah Institute of Dental Sciences NH-13, H.H. Road, Purle

SHIVAMOGGA-577 222, Karnataka





### 9. PERIODONTICS DEPARTMENT

B.S. Surfacional

Principal

Subbaiah Institute of Dental Sciences
NH-13, H.H. Road, Purle

SHIVAMOGGA-577 222, Karnatako

## Facility for community based learning

## **Mobile Dental Van**



### TWO DENTAL CHAIRS INSIDE THE MOBILE DENTAL VAN





SEATING FACILITY INSDIE THE MOBILE DENTAL VAN

B. S. Principal Subbalish Institute of Dental Sciences

# **Tobacco cessation clinic**



## **Satellite dental centers**

## 1: Mydolalu Rural Dental center



### 2: Kommnalu Rural Dental center



### 3. Shivamogga Urban Dental center- 1(Gandhi Nagar)



### 4. Shivamogga Urban Dental center- 2 (NT Road, Milgatta)



Laboratories

# Physiology lab



## Phantom head simulation lab





# Pathology lab



# **Anatomy lab**





# **Biochemistry lab**





# Pharmacology lab



B.S. Sul

# Microbiology lab



B.S. Sulland Principal

Subbaiah Institute of Dental Sciences

NH-13, H.H. Road, Purle SHIVAMOGGA-577 222, Karnataka

## Skill lab



### **CERAMIC LABORATORY**









### PRE CLINICAL PROSTHODONTIC LAB





B. B. Survey of Principal
Subbalah Institute of Dental Sciences
NH-13, H.H. Road, Purle
SHIVAMOGGA-577 222, Kannstika

### **DENTAL ANATOMY LAB**



Cone beam com