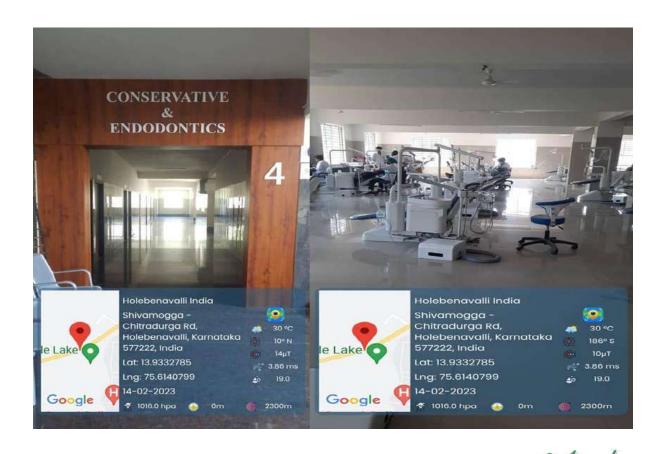

# Attached medical teaching hospital









#### 1. ORAL MEDICINE AND RADIOLOGY DEPARTMENT





### 2. ORAL AND MAXILLOFACIAL SURGERY DEPARTMENT





#### 3. PROSTHODONTICS CROWN AND BRIDGE DEPARTMENT







### 5. PEDIATRIC AND PREVENTIVE DENTISTRY DEPARTMENT





### 6. ORTHODONTICS AND DENTOFACIAL ORTHOPEDICS DEPARTMENT





#### 7. PUBLIC HEALTH DENTISTRY DEPARTMENT





### 8. ORAL AND MAXILLOFACIAL PATHOLOGY DEPARTMENT

Principal Subbaiah Institute of Dental Sciences NH-13, H.H. Road, Purle

SHIVAMOGGA-577 222, Karnataka





### 9. PERIODONTICS DEPARTMENT

B.S. Surfacional

Principal

Subbaiah Institute of Dental Sciences
NH-13, H.H. Road, Purle

SHIVAMOGGA-577 222, Karnatako

## Facility for community based learning

## **Mobile Dental Van**



### TWO DENTAL CHAIRS INSIDE THE MOBILE DENTAL VAN





SEATING FACILITY INSDIE THE MOBILE DENTAL VAN

B. S. Principal Subbalish Institute of Dental Sciences

# **Tobacco cessation clinic**



## **Satellite dental centers**

## 1: Mydolal