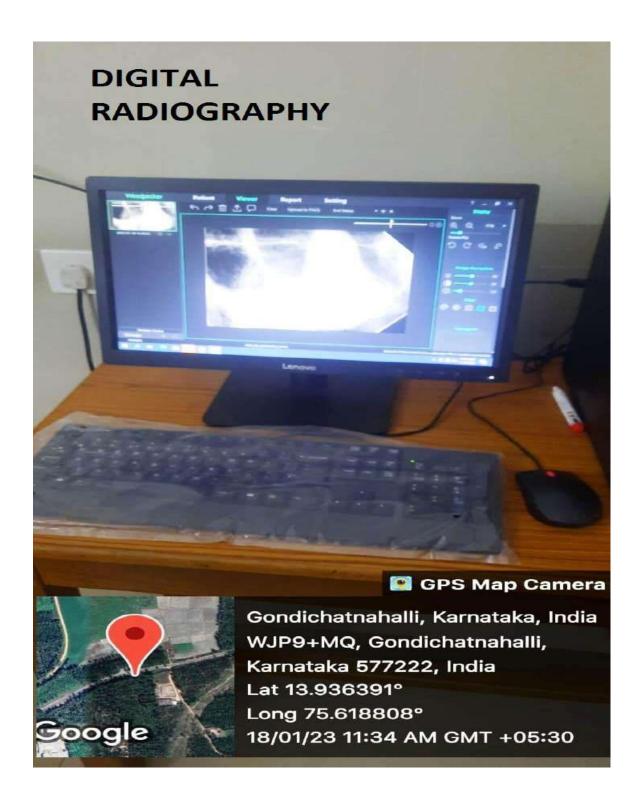

## 3. Shivamogga Urban Dental center- 1(Gandhi Nagar)



### 4. Shivamogga Urban Dental center- 2 (NT Road, Milgatta)



Laboratories

# Physiology lab



## Phantom head simulation lab





# Pathology lab



# **Anatomy lab**





# **Biochemistry lab**





# Pharmacology lab



B.S. Sul

# Microbiology lab



B.S. Sulland Principal

Subbaiah Institute of Dental Sciences

NH-13, H.H. Road, Purle SHIVAMOGGA-577 222, Karnataka

## Skill lab



### **CERAMIC LABORATORY**









### PRE CLINICAL PROSTHODONTIC LAB





B. B. Survey of Principal
Subbalah Institute of Dental Sciences
NH-13, H.H. Road, Purle
SHIVAMOGGA-577 222, Kannstika

### **DENTAL ANATOMY LAB**



Cone beam computerized tomography (CBCT)



## **ENDODONTIC MICROSCOPE**



### Nemoceph soft ware for Treatment planing







## Integrated patient management software





#### **PATIENT WAITING AREA**





### **Toilets**





## Phantom head simulation lab





### FACILITIES FOR CLINICAL TEACHING





ICT ENABLED CLASS ROOMS FOR TEACHING



#### ICT ENABLED SEMINAR ROOMS FOR PRESENTATIONS AND CLINICAL CASE DISCUSSIONS