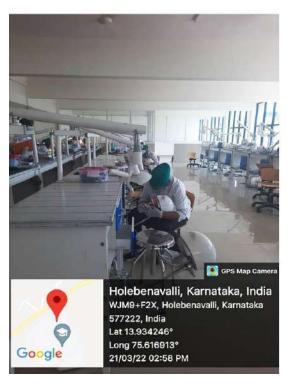

Physiology lab



## Phantom head simulation lab





# Pathology lab



# **Anatomy lab**





# **Biochemistry lab**





# Pharmacology lab



B.S. Sul

# Microbiology lab



B.S. Sulland Principal

Subbaiah Institute of Dental Sciences

NH-13, H.H. Road, Purle SHIVAMOGGA-577 222, Karnataka

## Skill lab



### **CERAMIC LABORATORY**









### PRE CLINICAL PROSTHODONTIC LAB





B. B. Survey of Principal
Subbalah Institute of Dental Sciences
NH-13, H.H. Road, Purle
SHIVAMOGGA-577 222, Kannstika

### **DENTAL ANATOMY LAB**



Cone beam computerized tomography (CBCT)



## **ENDODONTIC MICROSCOPE**



### Nemoceph soft ware for Treatment planing







## Integrated patient management software





#### **PATIENT WAITING AREA**





### **Toilets**





## Phantom head simulation lab





### FACILITIES FOR CLINICAL TEACHING





ICT ENABLED CLASS ROOMS FOR TEACHING



#### ICT ENABLED SEMINAR ROOMS FOR PRESENTATIONS AND CLINICAL CASE DISCUSSIONS