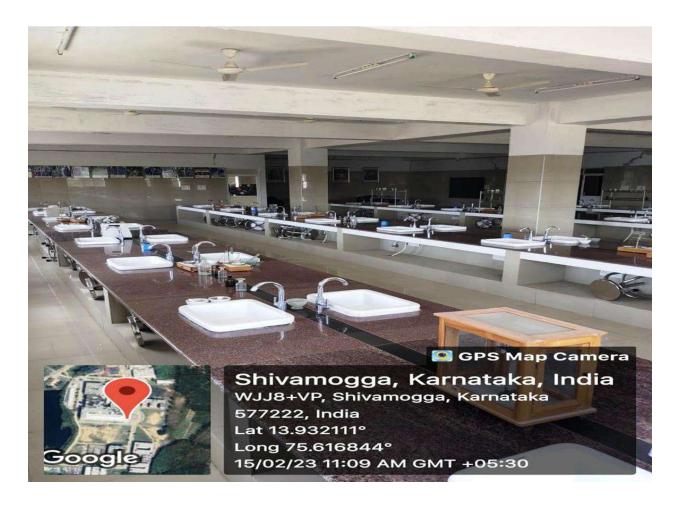

IODONTICS DEPARTMENT

B.S. Surfacional

Principal

Subbaiah Institute of Dental Sciences
NH-13, H.H. Road, Purle

SHIVAMOGGA-577 222, Karnatako

## Facility for community based learning

## **Mobile Dental Van**



### TWO DENTAL CHAIRS INSIDE THE MOBILE DENTAL VAN





SEATING FACILITY INSDIE THE MOBILE DENTAL VAN

B. S. Principal Subbalish Institute of Dental Sciences

# **Tobacco cessation clinic**



## **Satellite dental centers**

## 1: Mydolalu Rural Dental center



### 2: Kommnalu Rural Dental center



### 3. Shivamogga Urban Dental center- 1(Gandhi Nagar)



### 4. Shivamogga Urban Dental center- 2 (NT Road, Milgatta)



Laboratories

# Physiology lab



## Phantom head simulation lab





# Pathology lab



# **Anatomy lab**





# **Biochemistry lab**





# Pharmacology lab



B.S. Sul

# Microbiology lab



B.S. Sulland Principal

Subbaiah Institute of Dental Sciences

NH-13, H.H. Road, Purle SHIVAMOGGA-577 222, Karnataka

## Skill lab



### **CERAMIC LABORATORY**









### PRE CLINICAL PROSTHODONTIC LAB





B. B. Survey of Principal
Subbalah Institute of Dental Sciences
NH-13, H.H. Road, Purle
SHIVAMOGGA-577 222, Kannstika

### **DENTAL ANATOMY LAB**



Cone beam computerized tomography (CBCT)



## **ENDODONTIC MICROSCOPE**



### Nemoceph soft ware for Treatment planing







## Integrated patient management software





#### **PATIENT WAITING AREA**





### **Toilets**





## Phantom head simulation lab





### FACILITIES FOR CLINICAL TEACHING





ICT ENABLED CLASS ROOMS FOR TEACHING



#### ICT ENABLED SEMINAR ROOMS FOR PRESENTATIONS AND CLINI