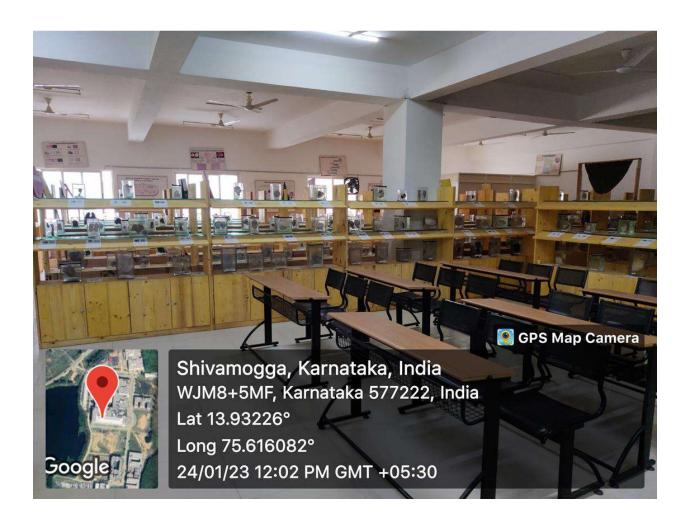

# Physiology lab

# **Anatomy lab**

# **Biochemistry lab**

# Pharmacology lab

B.S. Sul

# Microbiology lab

B.S. Sulland Principal

Subbaiah Institute of Dental Sciences

NH-13, H.H. Road, Purle SHIVAMOGGA-577 222, Karnataka