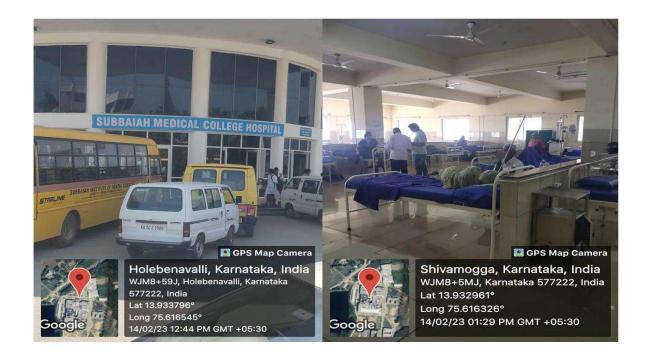

# Attached medical teaching hospital









#### 1. ORAL MEDICINE AND RADIOLOGY DEPARTMENT





### 2. ORAL AND MAXILLOFACIAL SURGERY DEPARTMENT





#### 3. PROSTHODONTICS CROWN AND BRIDGE DEPARTMENT







### 5. PEDIATRIC AND PREVENTIVE DENTISTRY DEPARTMENT





### 6. ORTHODONTICS AND DENTOFACIAL ORTHOPEDICS DEPARTMENT





#### 7. PUBLIC HEALTH DENTISTRY DEPARTMENT





### 8. ORAL AND MAXILLOFACIAL PATHOLOGY DEPARTMENT

Principal Subbaiah Institute of Dental Sciences NH-13, H.H. Road, Purle

SHIVAMOGGA-577 222, Karnataka





### 9. PERIODONTICS DEPARTMENT

B.S. Surfacional

Principal

Subbaiah Institute of Dental Sciences
NH-13, H.H. Road, Purle

SHIVAMOGGA-577 222, Karnatako

## Facility for community based learning

## **Mobile Dental Van**



### TWO DENTAL CHAIRS INSIDE THE MOBILE DENTAL VAN





SEATING FACILITY