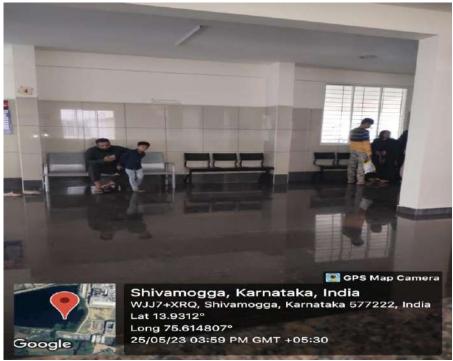

ental center- 2 (NT Road, Milgatta)



Laboratories

# Physiology lab



## Phantom head simulation lab





# Pathology lab



# **Anatomy lab**





# **Biochemistry lab**





# Pharmacology lab



B.S. Sul

# Microbiology lab



B.S. Sulland Principal

Subbaiah Institute of Dental Sciences

NH-13, H.H. Road, Purle SHIVAMOGGA-577 222, Karnataka

## Skill lab



### **CERAMIC LABORATORY**









### PRE CLINICAL PROSTHODONTIC LAB





B. B. Survey of Principal
Subbalah Institute of Dental Sciences
NH-13, H.H. Road, Purle
SHIVAMOGGA-577 222, Kannstika

### **DENTAL ANATOMY LAB**



Cone beam computerized tomography (CBCT)



## **ENDODONTIC MICROSCOPE**



### Nemoceph soft ware for Treatment planing







## Integrated patient management software





#### **PATIENT WAITING AREA**





### **Toilets**





## Phantom head simulation lab





### FACILITIES FOR CLINICAL TEACHING





ICT ENABLED CLASS ROOMS FOR TEACHING



#### ICT ENABLED SEMINAR ROOMS FOR PRESENTATIONS AND CLINICAL CASE DISCUSSIONS