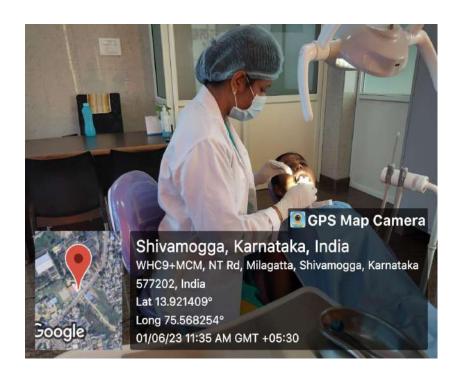

RAL AND MAXILLOFACIAL PATHOLOGY DEPARTMENT

Principal Subbaiah Institute of Dental Sciences NH-13, H.H. Road, Purle

SHIVAMOGGA-577 222, Karnataka





### 9. PERIODONTICS DEPARTMENT

B.S. Surfacional

Principal

Subbaiah Institute of Dental Sciences
NH-13, H.H. Road, Purle

SHIVAMOGGA-577 222, Karnatako

## Facility for community based learning

## **Mobile Dental Van**



### TWO DENTAL CHAIRS INSIDE THE MOBILE DENTAL VAN





SEATING FACILITY INSDIE THE MOBILE DENTAL VAN

B. S. Principal Subbalish Institute of Dental Sciences

# **Tobacco cessation clinic**



## **Satellite dental centers**

## 1: Mydolalu Rural Dental center



### 2: Kommnalu Rural Dental center



### 3. Shivamogga Urban Dental center- 1(Gandhi Nagar)



### 4. Shivamogga Urban Dental center- 2 (NT Road, Milgatta)



Laboratories

# Physiology lab



## Phantom head simulation lab





# Pathology lab



# **Anatomy lab**





# **Biochemistry lab**





# Pharmacology lab



B.S. Sul

# Microbiology lab



B.S. Sulland Principal

Subbaiah Institute of Dental Sciences

NH-13, H.H. Road, Purle SHIVAMOGGA-577 222, Karnataka

## Skill lab



### **CERAMIC LABORATORY**









### PRE CLINICAL PROSTHODONTIC LAB





B. B. Survey of Principal
Subbalah Institute of Dental Sciences
NH-13, H.H. Road, Purle
SHIVAMOGGA-577 222, Kannstika

### **DENTAL ANATOMY LAB**



Cone beam computerized tomography (CBCT)



## **ENDODONTIC MICROSCOPE**



### Nemoceph soft ware for Treatment planing







## Integrated patient management software





#### **PATIENT WAITING AREA**





### **Toilets**





## Phantom hea