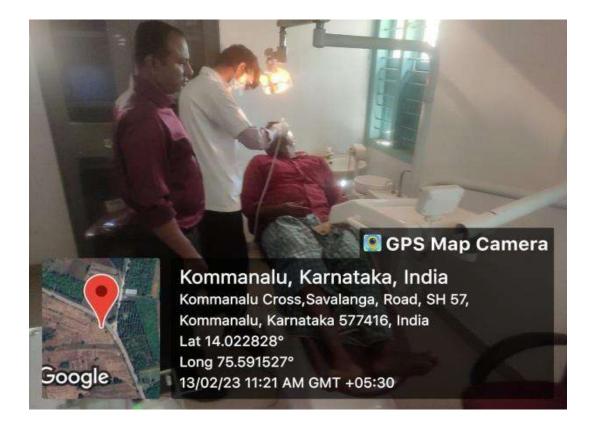

### 6. ORTHODONTICS AND DENTOFACIAL ORTHOPEDICS DEPARTMENT





#### 7. PUBLIC HEALTH DENTISTRY DEPARTMENT





### 8. ORAL AND MAXILLOFACIAL PATHOLOGY DEPARTMENT

Principal Subbaiah Institute of Dental Sciences NH-13, H.H. Road, Purle

SHIVAMOGGA-577 222, Karnataka





### 9. PERIODONTICS DEPARTMENT

B.S. Surfacional

Principal

Subbaiah Institute of Dental Sciences
NH-13, H.H. Road, Purle

SHIVAMOGGA-577 222, Karnatako

## Facility for community based learning

## **Mobile Dental Van**



### TWO DENTAL CHAIRS INSIDE THE MOBILE DENTAL VAN





SEATING FACILITY INSDIE THE MOBILE DENTAL VAN

B. S. Principal Subbalish Institute of Dental Sciences

# **Tobacco cessation clinic**



## **Satellite dental centers**

## 1: Mydolalu Rural Dental center



### 2: Kommnalu Rural Dental center



### 3. Shivamogga Urban Dental center- 1(Gandhi Nagar)



### 4. Shivamogga Urban Dental center- 2 (NT Road, Milgatta)



Laboratories

# Physiology lab



## Phantom head simulation lab





# Pathology lab



# **Anatomy lab**





# **Biochemistry lab**





# Pharmacology lab



B.S. Sul

# Microbiology lab



B.S. Sulland Principal

Subbaiah Institute of Dental Sciences

NH-13, H.H. Road, Purle SHIVAMOGGA-577 222, Karnataka

## Skill lab



### **CERAMIC LABORATORY**









### PRE CLINICAL PROSTHODONTIC LAB





B. B. Survey of Principal
Subbalah Institute of Dental Sciences
NH-13, H.H. Road, Purle
SHIVAMOGGA-577 222, Kannstika

### **DENTAL ANATOMY LAB**



Cone beam computerized tomography (CBCT)



## **ENDODONTIC MICROSCOPE**



### Nemoceph soft ware for Treatment planing