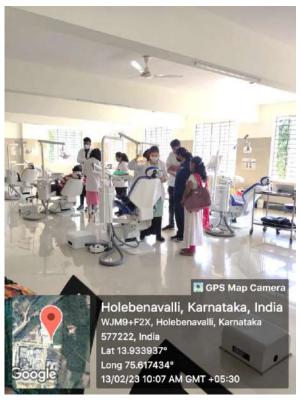

# Attached medical teaching hospital









#### 1. ORAL MEDICINE AND RADIOLOGY DEPARTMENT





### 2. ORAL AND MAXILLOFACIAL SURGERY DEPARTMENT





#### 3. PROSTHODONTICS CROWN AND BRIDGE DEPARTMENT







### 5. PEDIATRIC AND PREVENTIVE DENTISTRY DEPARTMENT





### 6. ORTHODONTICS AND DENTOFACIAL ORTHOPEDICS DEPARTMENT





#### 7. PUBLIC HEALTH DENTISTRY DEPARTMENT





### 8. ORAL AND MAXILLOFACIAL PATHOLOGY DEPARTMENT

Principal Subbaiah Institute of Dental Sciences NH-13, H.H. Road, Purle

SHIVAMOGGA-577 222, Karnataka





### 9. PERIODONTICS DEPARTMENT

B.S. Surfacional

Principal

Subbaiah Institute of Dental Sciences
NH-13, H.H. Road, Purle

SHIVAMOGGA-577 222, Karnatako

## Facility for community based learning

## **Mobile Dental Van**



### TWO DENTAL CHAIRS INSIDE THE MOBILE DENTAL VAN





SEATING FACILITY INSDIE