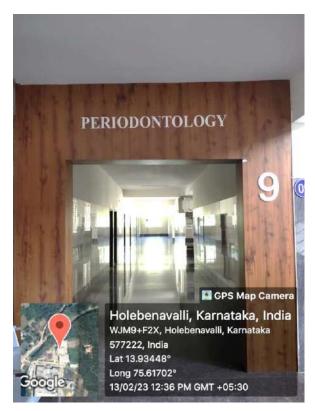

### 9. PERIODONTICS DEPARTMENT

B.S. Surfacional

Principal

Subbaiah Institute of Dental Sciences
NH-13, H.H. Road, Purle

SHIVAMOGGA-577 222, Karnatako