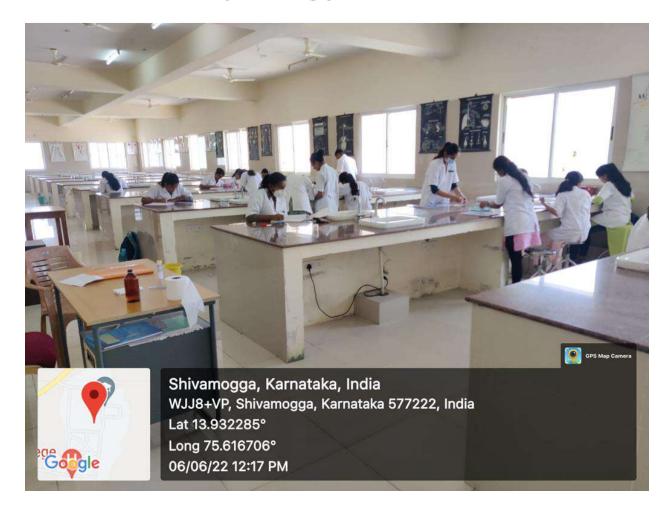

PARTMENT

Principal Subbaiah Institute of Dental Sciences NH-13, H.H. Road, Purle

SHIVAMOGGA-577 222, Karnataka





### 9. PERIODONTICS DEPARTMENT

B.S. Surfacional

Principal

Subbaiah Institute of Dental Sciences
NH-13, H.H. Road, Purle

SHIVAMOGGA-577 222, Karnatako

## Facility for community based learning

## **Mobile Dental Van**



### TWO DENTAL CHAIRS INSIDE THE MOBILE DENTAL VAN





SEATING FACILITY INSDIE THE MOBILE DENTAL VAN

B. S. Principal Subbalish Institute of Dental Sciences

# **Tobacco cessation clinic**



## **Satellite dental centers**

## 1: Mydolalu Rural Dental center



### 2: Kommnalu Rural Dental center



### 3. Shivamogga Urban Dental center- 1(Gandhi Nagar)



### 4. Shivamogga Urban Dental center- 2 (NT Road, Milgatta)



Laboratories

# Physiology lab



## Phantom head simulation lab





# Pathology lab



# **Anatomy lab**





# **Biochemistry lab**





# Pharmacology lab



B.S. Sul

# Microbiology lab



B.S. Sulland Principal

Subbaiah Institute of Dental Sciences

NH-13, H.H. Road, Purle SHIVAMOGGA-577 222, Karnataka

## Skill lab



### **CERAMIC LABORATORY**









### PRE CLINICAL PROSTHODONTIC LAB





B. B. Survey of Principal
Subbalah Institute of Dental Sciences
NH-13, H.H. Road, Purle
SHIVAMOGGA-577 222, Kannstika

### **DENTAL ANATOMY LAB**



Cone beam computerized tomography (CBCT)



## **ENDODONTIC MICROSCOPE**



### Nemoceph soft ware for Treatment planing







## Integrated patient management software





#### **PATIENT WAITING AREA**





### **Toilets**





## Phantom head simulation lab





### FACILITI