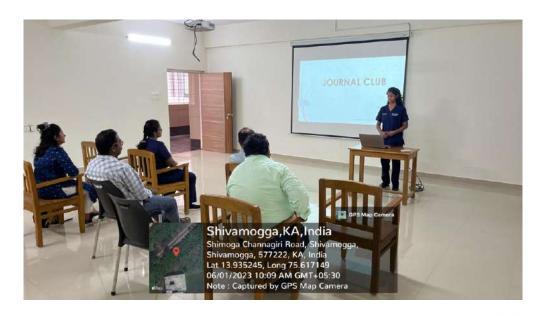

logy lab



B.S. Sulland Principal

Subbaiah Institute of Dental Sciences

NH-13, H.H. Road, Purle SHIVAMOGGA-577 222, Karnataka

## Skill lab



### **CERAMIC LABORATORY**









### PRE CLINICAL PROSTHODONTIC LAB





B. B. Survey of Principal
Subbalah Institute of Dental Sciences
NH-13, H.H. Road, Purle
SHIVAMOGGA-577 222, Kannstika

### **DENTAL ANATOMY LAB**



Cone beam computerized tomography (CBCT)



## **ENDODONTIC MICROSCOPE**



### Nemoceph soft ware for Treatment planing







## Integrated patient management software





#### **PATIENT WAITING AREA**





### **Toilets**





## Phantom head simulation lab





### FACILITIES FOR CLINICAL TEACHING





ICT ENABLED CLASS ROOMS FOR TEACHING



#### ICT ENABLED SEMINAR ROOMS FOR PRESENTATIONS AND CLINICAL CASE DISCUSSIONS