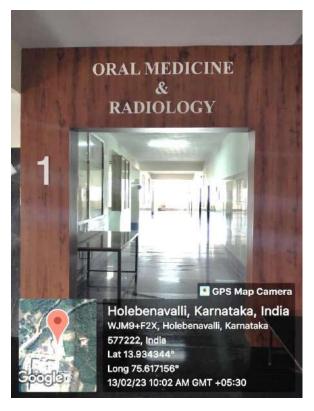

# Attached medical teaching hospital









#### 1. ORAL MEDICINE AND RADIOLOGY DEPARTMENT





### 2. ORAL AND MAXILLOFACIAL SURGERY DEPARTMENT





#### 3. PROSTHODONTICS CROWN AND BRIDGE DEPARTMENT







### 5. PEDIATRIC AND PREVENTIVE DENTISTRY DEPARTMENT





### 6. ORTHODONTICS AND DENTOFACIAL ORTHOPEDICS DEPARTMENT





#### 7. PUBLIC HEALTH DENTISTRY DEPARTMENT





### 8. ORAL AND MAXILLOFACIAL PATHOLOGY DEPARTMENT

Principal Subbaiah Institute of Dental Sciences NH-13, H.H. Road, Purle

SHIVAMOGGA-577 222, Karnataka





### 9. PERIODONTICS DEPARTMENT

B.S. Surfacional

Principal

Subbaiah Institute of Dental Sciences
NH-13, H.H. Road, Purle

SHIVAMOGGA-577 222, Karnatako

## Facility for community based learning

## **Mobile Dental Van**



### TWO DENTAL CHAIRS INSIDE THE MOBILE DENTAL VAN





SEATING FACILITY INSD