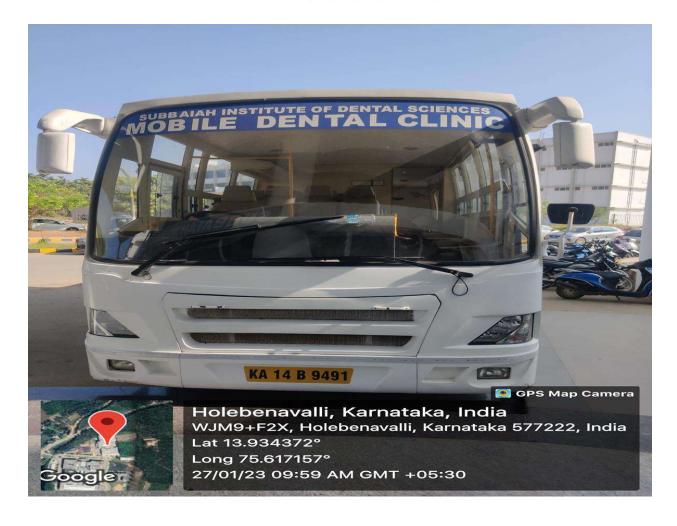

## **Mobile Dental Van**

### TWO DENTAL CHAIRS INSIDE THE MOBILE DENTAL VAN

SEATING FACILITY INSDIE THE MOBILE DENTAL VAN

B. S. Principal Subbalish Institute of Dental Sciences