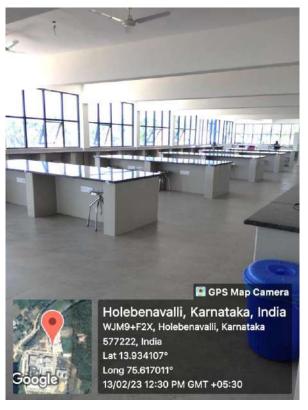

# Attached medical teaching hospital









#### 1. ORAL MEDICINE AND RADIOLOGY DEPARTMENT





### 2. ORAL AND MAXILLOFACIAL SURGERY DEPARTMENT





#### 3. PROSTHODONTICS CROWN AND BRIDGE DEPARTMENT







### 5. PEDIATRIC AND PREVENTIVE DENTISTRY DEPARTMENT





### 6. ORTHODONTICS AND DENTOFACIAL ORTHOPEDICS DEPARTMENT





#### 7. PUBLIC HEALTH DENTISTRY DEPARTMENT





### 8. ORAL AND MAXILLOFACIAL PATHOLOGY DEPARTMENT

Principal Subbaiah Institute of Dental Sciences NH-13, H.H. Road, Purle

SHIVAMOGGA-577 222, Karnataka





### 9. PERIODONTICS DEPARTMENT

B.S. Surfacional

Principal

Subbaiah Institute of Dental Sciences
NH-13, H.H. Road, Purle

SHIVAMOGGA-577 222, Karnatako

## Facility for community based learning

## **Mobile Dental Van**



### TWO DENTAL CHAIRS INSIDE THE MOBILE DENTAL VAN





SEATING FACILITY INSDIE THE MOBILE DENTAL VAN

B. S. Principal Subbalish Institute of Dental Sciences

# **Tobacco cessation clinic**



## **Satellite dental centers**

## 1: Mydolalu Rural Dental center



### 2: Kommnalu Rural Dental center



### 3. Shivamogga Urban Dental center- 1(Gandhi Nagar)



### 4. Shivamogga Urban Dental center- 2 (NT Road, M