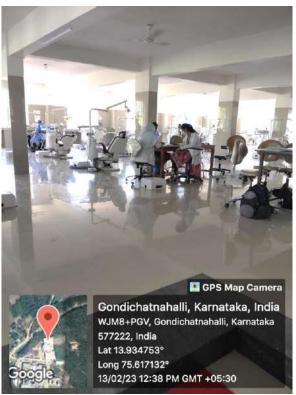

### 9. PERIODONTICS DEPARTMENT

B.S. Surfacional

Principal

Subbaiah Institute of Dental Sciences
NH-13, H.H. Road, Purle

SHIVAMOGGA-577 222, Karnatako