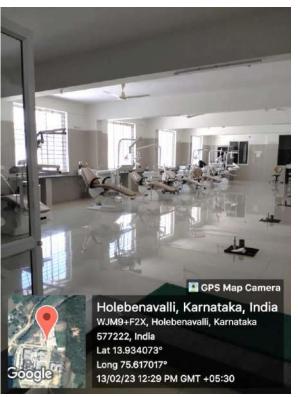

# Attached medical teaching hospital









#### 1. ORAL MEDICINE AND RADIOLOGY DEPARTMENT





### 2. ORAL AND MAXILLOFACIAL SURGERY DEPARTMENT





#### 3. PROSTHODONTICS CROWN AND BRIDGE DEPARTMENT







### 5. PEDIATRIC AND PREVENTIVE DENTISTRY DEPARTMENT





### 6. ORTHODONTICS AND DENTOFACIAL ORTHOPEDICS DEPARTMENT





#### 7. PUBLIC HEALTH DENTISTRY DEPARTMENT





### 8. ORAL AND MAXILLOFACIAL PATHOLOGY DEPARTMENT

Principal Subbaiah Institute of Dental Sciences NH-13, H.H. Road, Purle

SHIVAMOGGA-577 222, Karnataka





### 9. PERIODONTICS DEPARTMENT

B.S. Surfacional

Principal

Subbaiah Institute of Dental Sciences
NH-13, H.H. Road, Purle

SHIVAMOGGA-577 222, Karnatako

## Facility for community based learning

## **Mobile Dental Van**



### TWO DENTAL CHAIRS INSIDE THE MOBILE DENTAL VAN





SEATING FACILITY INSDIE THE MOBILE DENTAL VAN

B. S. Principal Subbalish Institute of Dental Sciences

# **Tobacco cessation clinic**



## **Satellite dental centers**

## 1: Mydolalu Rural Dental center



### 2: Kommnalu Rural Dental center



### 3. Shivamogga Urban Dental center- 1(Gandhi Nagar)



###