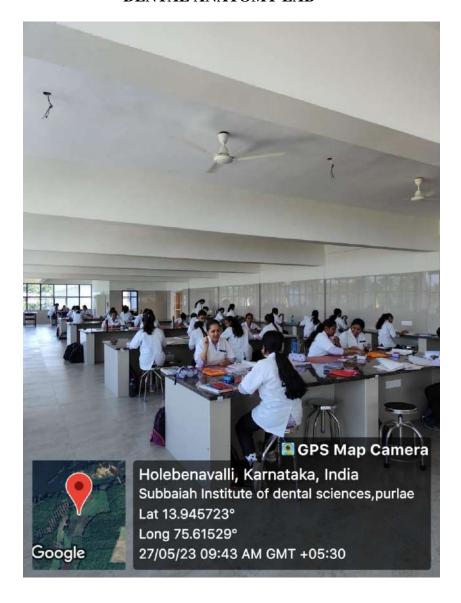

tion clinic**



## **Satellite dental centers**

## 1: Mydolalu Rural Dental center



### 2: Kommnalu Rural Dental center



### 3. Shivamogga Urban Dental center- 1(Gandhi Nagar)



### 4. Shivamogga Urban Dental center- 2 (NT Road, Milgatta)



Laboratories

# Physiology lab



## Phantom head simulation lab





# Pathology lab



# **Anatomy lab**





# **Biochemistry lab**





# Pharmacology lab



B.S. Sul

# Microbiology lab



B.S. Sulland Principal

Subbaiah Institute of Dental Sciences

NH-13, H.H. Road, Purle SHIVAMOGGA-577 222, Karnataka

## Skill lab



### **CERAMIC LABORATORY**









### PRE CLINICAL PROSTHODONTIC LAB





B. B. Survey of Principal
Subbalah Institute of Dental Sciences
NH-13, H.H. Road, Purle
SHIVAMOGGA-577 222, Kannstika

### **DENTAL ANATOMY LAB**



Cone beam computerized tomography (CBCT)



## **ENDODONTIC MICROSCOPE**



### Nemoceph soft ware for Treatment planing







## Integrated patient management software





#### **PATIENT WAITING AREA**





### **Toilets**





## Phantom head simulation lab





### FACILITIES FOR CLINICAL TEACHING





ICT ENABLED CLASS ROOMS FOR TEACHING



#### ICT ENABLED SEMINAR ROOMS FOR PRESENTATIONS AND CLINICAL CASE DISCUSSIONS