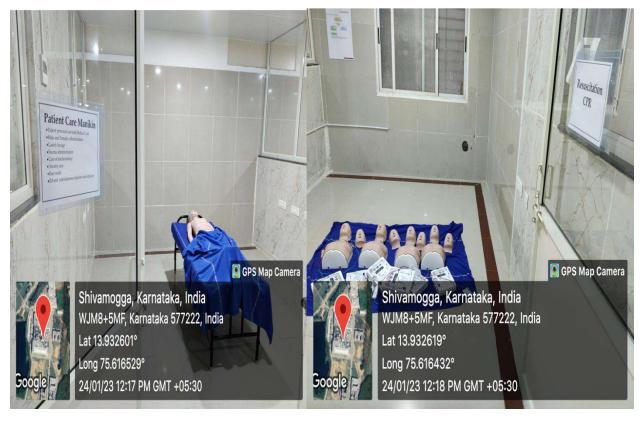

nity based learning

## **Mobile Dental Van**



### TWO DENTAL CHAIRS INSIDE THE MOBILE DENTAL VAN





SEATING FACILITY INSDIE THE MOBILE DENTAL VAN

B. S. Principal Subbalish Institute of Dental Sciences

# **Tobacco cessation clinic**



## **Satellite dental centers**

## 1: Mydolalu Rural Dental center



### 2: Kommnalu Rural Dental center



### 3. Shivamogga Urban Dental center- 1(Gandhi Nagar)



### 4. Shivamogga Urban Dental center- 2 (NT Road, Milgatta)



Laboratories

# Physiology lab



## Phantom head simulation lab





# Pathology lab



# **Anatomy lab**





# **Biochemistry lab**





# Pharmacology lab



B.S. Sul

# Microbiology lab



B.S. Sulland Principal

Subbaiah Institute of Dental Sciences

NH-13, H.H. Road, Purle SHIVAMOGGA-577 222, Karnataka

## Skill lab



### **CERAMIC LABORATORY**









### PRE CLINICAL PROSTHODONTIC LAB





B. B. Survey of Principal
Subbalah Institute of Dental Sciences
NH-13, H.H. Road, Purle
SHIVAMOGGA-577 222, Kannstika

### **DENTAL ANATOMY LAB**



Cone beam computerized tomography (CBCT)



## **ENDODONTIC MICROSCOPE**



### Nemoceph soft ware for Treatment planing







## Integrated patient management software





#### **PATIENT WAITING AREA**





### **Toilets**





## Phantom head simulation lab





### FACILITIES FOR CLINICAL TEACHING





ICT ENABLED CLASS ROOMS FOR TEACHING



#### ICT ENABLED SEMINAR ROOMS FOR PRESENTATIONS AND CLINICAL CASE DISCUSSIONS