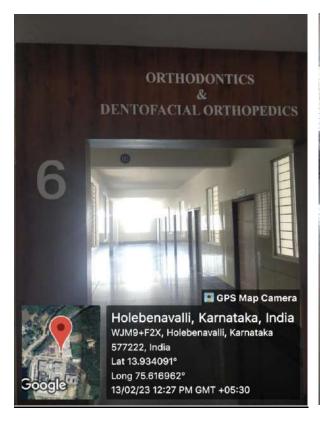

# Attached medical teaching hospital









#### 1. ORAL MEDICINE AND RADIOLOGY DEPARTMENT





### 2. ORAL AND MAXILLOFACIAL SURGERY DEPARTMENT





#### 3. PROSTHODONTICS CROWN AND BRIDGE DEPARTMENT







### 5. PEDIATRIC AND PREVENTIVE DENTISTRY DEPARTMENT





### 6. ORTHODONTICS AND DENTOFACIAL ORTHOPEDICS DEPARTMENT





#### 7. PUBLIC HEALTH DENTISTRY DEPARTMENT





### 8. ORAL AND MAXILLOFACIAL PATHOLOGY DEPARTMENT

Principal Subbaiah Institute of Dental Sciences NH-13, H.H. Road, Purle

SHIVAMOGGA-577 222, Karnataka





### 9. PERIODONTICS DEPARTMENT

B.S. Surfacional

Principal

Subbaiah Institute of Dental Sciences
NH-13, H.H. Road, Purle

SHIVAMOGGA-577 222, Karnatako

## Facility for community based learning

## **Mobile Dental Van**



### TWO DENTAL CHAIRS INSIDE THE MOBILE DENTAL VAN





SEATING FACILITY INSDIE THE MOBILE DENTAL VAN

B. S. Principal Subbalish Institute of Dental Sciences

# **Tobacco cessation clinic**



## **Satellite dental centers**

## 1: Mydolalu Rural Dental center



### 2: Kommnalu Rural Dental center