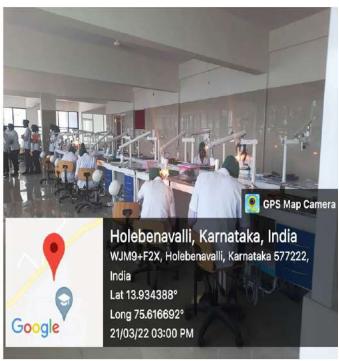

ysiology lab



## Phantom head simulation lab





# Pathology lab



# **Anatomy lab**





# **Biochemistry lab**





# Pharmacology lab



B.S. Sul

# Microbiology lab



B.S. Sulland Principal

Subbaiah Institute of Dental Sciences

NH-13, H.H. Road, Purle SHIVAMOGGA-577 222, Karnataka

## Skill lab



### **CERAMIC LABORATORY**









### PRE CLINICAL PROSTHODONTIC LAB





B. B. Survey of Principal
Subbalah Institute of Dental Sciences
NH-13, H.H. Road, Purle
SHIVAMOGGA-577 222, Kannstika

### **DENTAL ANATOMY LAB**



Cone beam computerized tomography (CBCT)



## **ENDODONTIC MICROSCOPE**



### Nemoceph soft ware for Treatment planing







## Integrated patient management software





#### **PATIENT WAITING AREA**





### **Toilets**





## Phantom head simulation lab





### FACILITIES FOR CLINICAL TEACHING





ICT ENABLED CLASS ROOMS FOR TEACHING



#### ICT ENABLED SEMINAR ROOMS FOR PRESENTATIONS AND CLINICAL CASE DISCUSSIONS