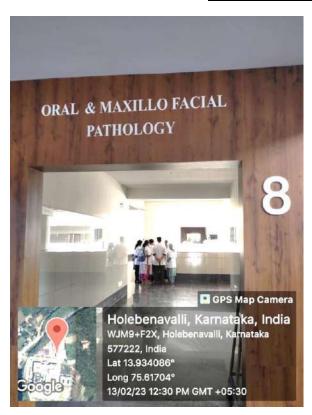

### 8. ORAL AND MAXILLOFACIAL PATHOLOGY DEPARTMENT

Principal Subbaiah Institute of Dental Sciences NH-13, H.H. Road, Purle

SHIVAMOGGA-577 222, Karnataka