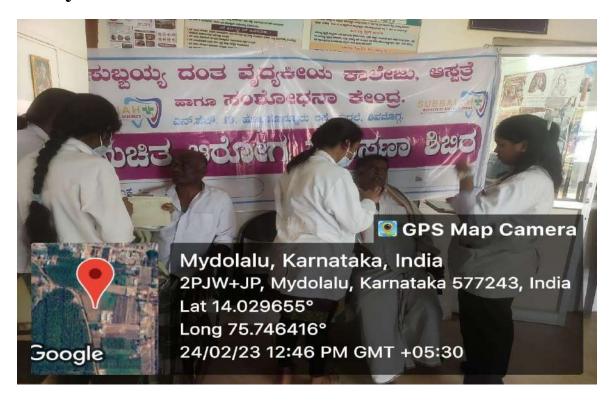

AND PREVENTIVE DENTISTRY DEPARTMENT





### 6. ORTHODONTICS AND DENTOFACIAL ORTHOPEDICS DEPARTMENT





#### 7. PUBLIC HEALTH DENTISTRY DEPARTMENT





### 8. ORAL AND MAXILLOFACIAL PATHOLOGY DEPARTMENT

Principal Subbaiah Institute of Dental Sciences NH-13, H.H. Road, Purle

SHIVAMOGGA-577 222, Karnataka





### 9. PERIODONTICS DEPARTMENT

B.S. Surfacional

Principal

Subbaiah Institute of Dental Sciences
NH-13, H.H. Road, Purle

SHIVAMOGGA-577 222, Karnatako

## Facility for community based learning

## **Mobile Dental Van**



### TWO DENTAL CHAIRS INSIDE THE MOBILE DENTAL VAN





SEATING FACILITY INSDIE THE MOBILE DENTAL VAN

B. S. Principal Subbalish Institute of Dental Sciences

# **Tobacco cessation clinic**



## **Satellite dental centers**

## 1: Mydolalu Rural Dental center



### 2: Kommnalu Rural Dental center



### 3. Shivamogga Urban Dental center- 1(Gandhi Nagar)



### 4. Shivamogga Urban Dental center- 2 (NT Road, Milgatta)



Laboratories

# Physiology lab



## Phantom head simulation lab





# Pathology lab



# **Anatomy lab**





# **Biochemistry lab**





# Pharmacology lab



B.S. Sul

# Microbiology lab



B.S. Sulland Principal

Subbaiah Institute of Dental Sciences

NH-13, H.H. Road, Purle SHIVAMOGGA-577 222, Karnataka

## Skill lab



### **CERAMIC LABORATORY**









### PRE CLINICAL PROSTHODONTIC LAB





B. B. Survey of Principal
Subbalah Institute of Dental Sciences
NH-13, H.H. Road, Purle
SHIVAMOGGA-577 222, Kannstika

### **DENTAL ANATOMY LAB**



Cone beam computerized tomography (CBCT)



## **ENDODONTIC MICROSCOPE**



### Nemo